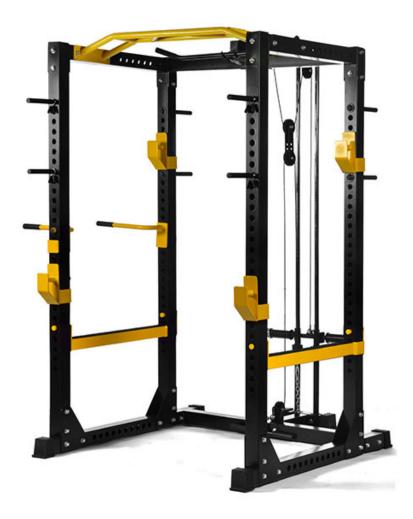

## **Product pictures**

# **Product Description**

| Product name    | Commercial power rack Heavy duty squat rack supplier |
|-----------------|------------------------------------------------------|
| size            | 115*162*215cm                                        |
| steel tube size | 75*75*2/3/4mm                                        |
| weight          | 120kg                                                |
| package         | Plyo bag,carton and wooden case                      |
| Usage           | Commercial gyms,gym centers,home fitness             |

### **Power rack features**

1.Vertical support columns: 75mm x 75mm or 60 x 60mm

- 2.Adjustable grip height in 300mm to 1720 mm range.
- 3.Additional reinforcement with steel plates in the 4 main nodes of power cage
- 4.Knurled Multi-Grip Chin Up Bar: 102cm width
- 5. Environmentally friendly powder coating