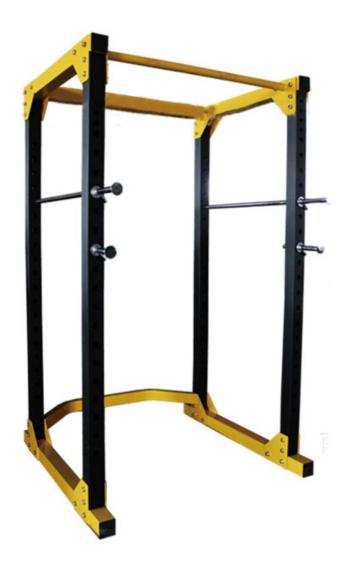

## **Product pictures**

# **Product Description**

| Product name    | Commercial power rack Heavy duty squat rack supplier |
|-----------------|------------------------------------------------------|
| size            | 115*162*215cm                                        |
| steel tube size | 75*75*2/3/4mm                                        |
| weight          | 120kg                                                |
| package         | Plyo bag,carton and wooden case                      |
| Usage           | Commercial gyms,gym centers,home fitness             |

### **Power rack features**

1.Vertical support columns: 75mm x 75mm or 60 x 60mm

- 2.Adjustable grip height in 300mm to 1720 mm range.
- 3.Additional reinforcement with steel plates in the 4 main nodes of power cage
- 4.Knurled Multi-Grip Chin Up Bar: 102cm width
- 5. Environmentally friendly powder coating