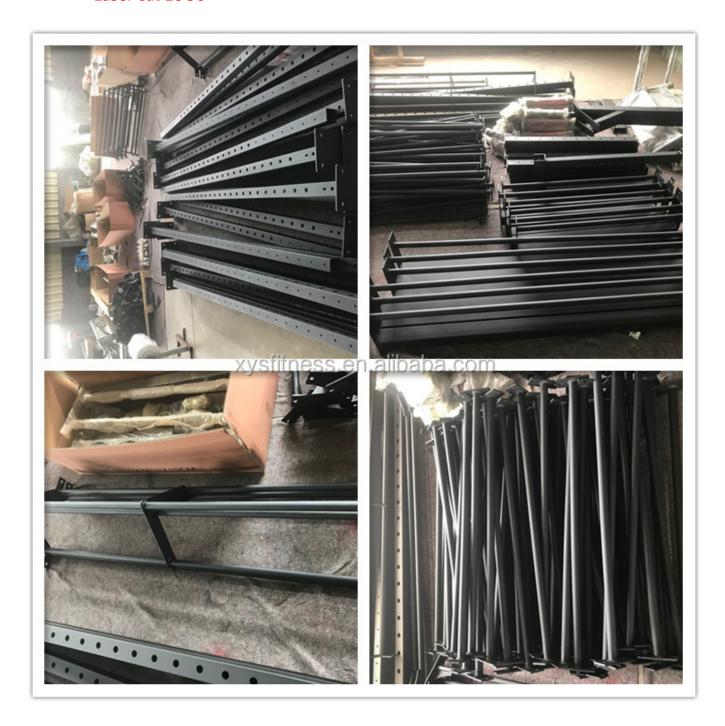

### **Product Description**

Different material options:60\*60\*2.5mm,75\*75\*3mm,80\*80\*4mm Powder coated surface,can also fit outside Laser cut LOGO