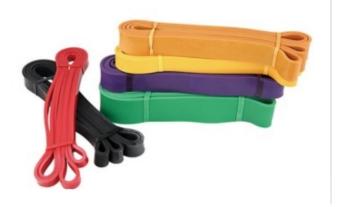

## ONE SET INCLUDES 8 PCS

2080\*4.5\*6.4mm Glow-green

2080\*4.5\*13mm Red

2080\*4.5\*21mm Black(Other)

2080\*4.5\*32mm Purple

2080\*4.5\*45mm Fluo-green

2080\*4.5\*64mm Fluo-blue

2080\*4.5\*83mm Fluo-orange

2080\*4.5\*102mm Gray