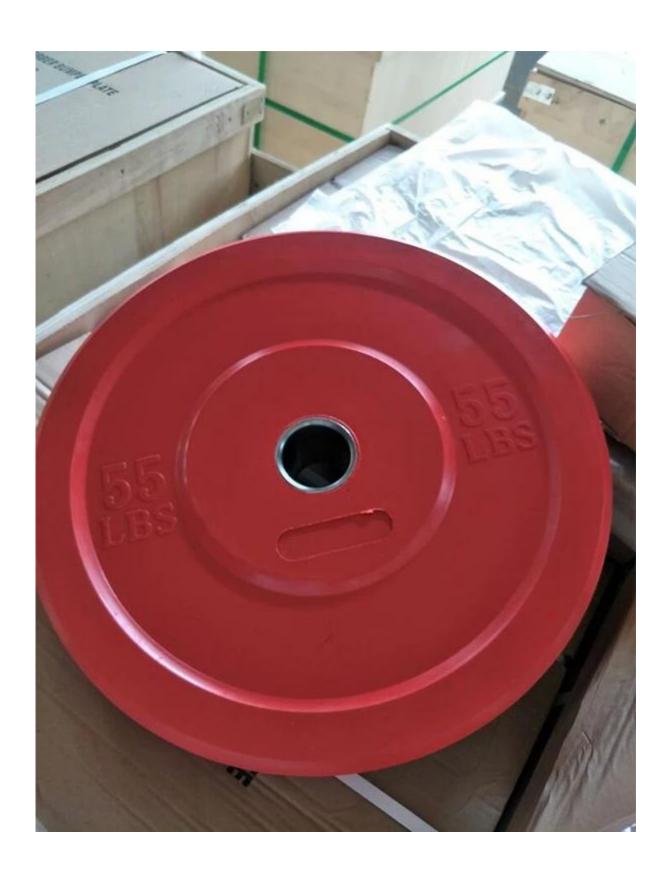

## Detailed pictures:

| Name                         | Picture | Size      | tolerance | Color  | Plate diameter | Center hole<br>diameter mm | PlateT | Standard | insert          | Resistance to<br>Break times |
|------------------------------|---------|-----------|-----------|--------|----------------|----------------------------|--------|----------|-----------------|------------------------------|
| Color Rubber bumper<br>plate |         | 10LB/5KG  | (+/_0.5%) | white  | 450            | 50.6(+/_0.2MM)             | 26     | SHA90-96 | stainless stee  | 3000                         |
|                              |         | 25lb/10KG |           | green  | 450            |                            | 46     |          | i i             | 10000                        |
|                              |         | 35lb/15KG | į.        | yellow | 450            |                            | 63     |          |                 | 10000                        |
|                              |         | 45lb/20KG |           | blue   | 450            |                            | 72     |          |                 | 12000                        |
|                              |         | 55lb/25KG | 3         | red    | 450            |                            | 84     |          | stainless steel | 12000                        |