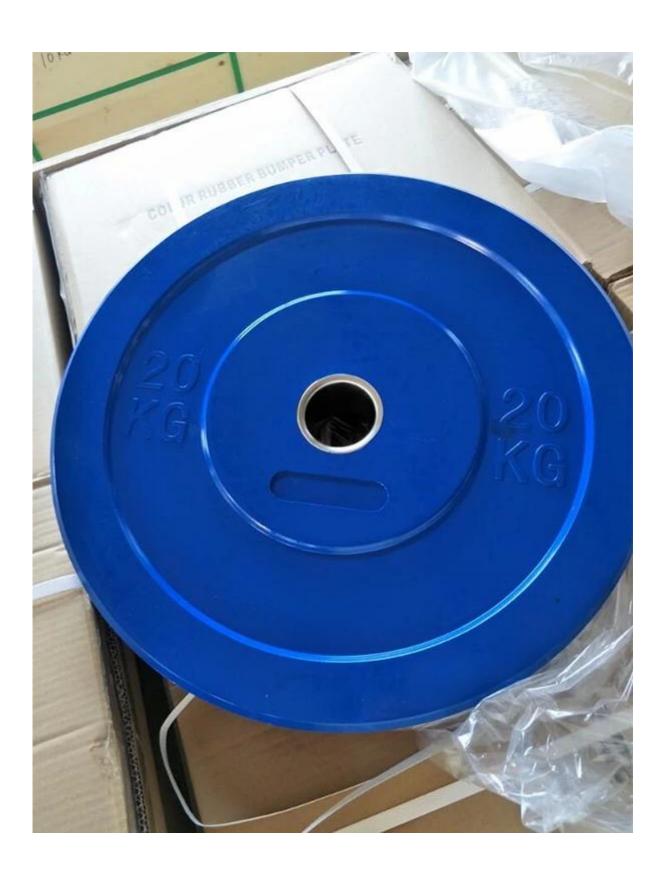

## Detailed pictures:

| Name                         | Picture | Size      | tolerance | Color  | Plate diameter | Center hole<br>diameter mm | PlateT | Standard | insert          | Resistance to<br>Break times |
|------------------------------|---------|-----------|-----------|--------|----------------|----------------------------|--------|----------|-----------------|------------------------------|
| Color Rubber bumper<br>plate |         | 10LB/5KG  | (+/_0.5%) | white  | 450            | 50.6(+/_0.2MM)             | 26     | SHA90-96 | stainless stee  | 3000                         |
|                              |         | 25lb/10KG |           | green  | 450            |                            | 46     |          | i i             | 10000                        |
|                              |         | 35lb/15KG | į.        | yellow | 450            |                            | 63     |          |                 | 10000                        |
|                              |         | 45lb/20KG |           | blue   | 450            |                            | 72     |          |                 | 12000                        |
|                              |         | 55lb/25KG | 3         | red    | 450            |                            | 84     |          | stainless steel | 12000                        |