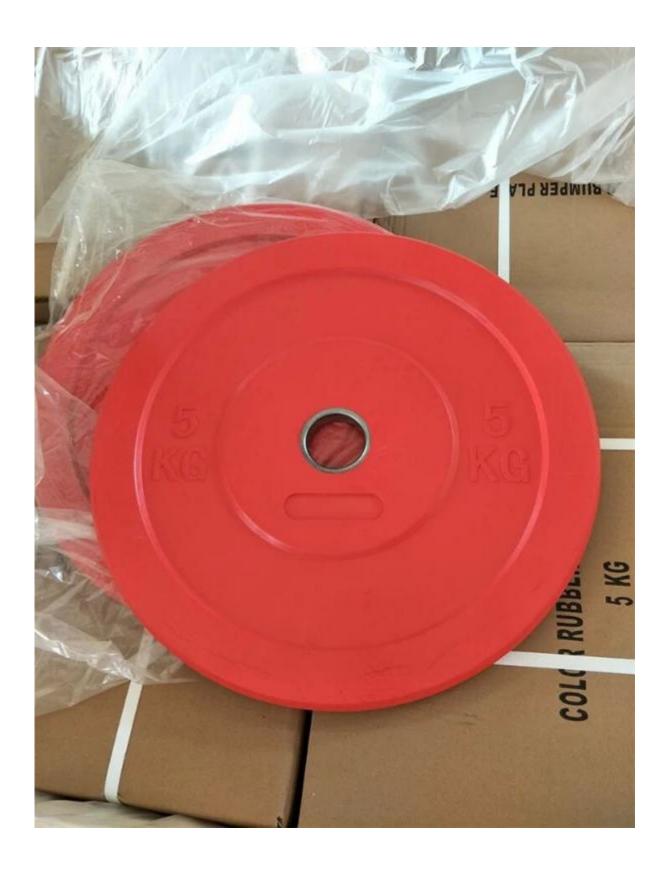

## Detailed pictures:

| Name                         | Picture | Size      | tolerance | Color  | Plate diameter | Center hole<br>diameter mm | PlateT | Standard | insert          | Resistance to<br>Break times |
|------------------------------|---------|-----------|-----------|--------|----------------|----------------------------|--------|----------|-----------------|------------------------------|
| Color Rubber bumper<br>plate |         | 10LB/5KG  | (+/_0.5%) | white  | 450            | 50.6(+/_0.2MM)             | 26     | SHA90-96 | stainless stee  | 3000                         |
|                              |         | 25lb/10KG |           | green  | 450            |                            | 46     |          | i i             | 10000                        |
|                              |         | 35lb/15KG | į.        | yellow | 450            |                            | 63     |          |                 | 10000                        |
|                              |         | 45lb/20KG |           | blue   | 450            |                            | 72     |          |                 | 12000                        |
|                              |         | 55lb/25KG | 3         | red    | 450            |                            | 84     |          | stainless steel | 12000                        |