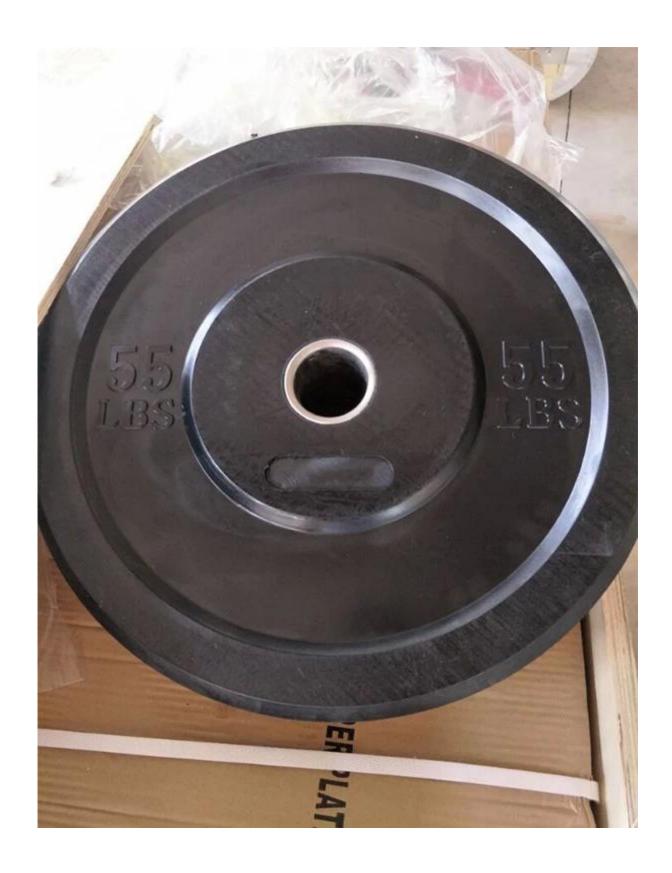

## Detailed pictures:

| Name                         | Picture | Size      | tolerance | Color  | Plate diameter | Center hole<br>diameter mm | PlateT | Standard | insert          | Resistance to<br>Break times |
|------------------------------|---------|-----------|-----------|--------|----------------|----------------------------|--------|----------|-----------------|------------------------------|
| Color Rubber bumper<br>plate |         | 10LB/5KG  | (+/_0.5%) | white  | 450            | 50.6(+/_0.2MM)             | 26     | SHA90-96 | stainless stee  | 3000                         |
|                              |         | 25lb/10KG |           | green  | 450            |                            | 46     |          | i i             | 10000                        |
|                              |         | 35lb/15KG | į.        | yellow | 450            |                            | 63     |          |                 | 10000                        |
|                              |         | 45lb/20KG |           | blue   | 450            |                            | 72     |          |                 | 12000                        |
|                              |         | 55lb/25KG | 3         | red    | 450            |                            | 84     |          | stainless steel | 12000                        |