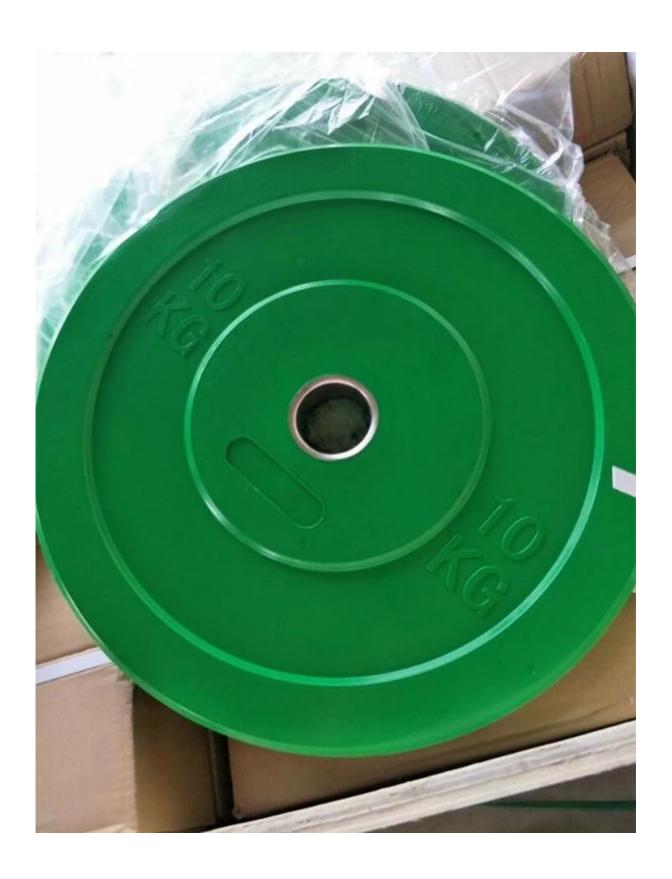

## Detailed pictures:

| Name                         | Picture | Size      | tolerance | Color  | Plate diameter | Center hole<br>diameter mm | PlateT | Standard | insert          | Resistance to<br>Break times |
|------------------------------|---------|-----------|-----------|--------|----------------|----------------------------|--------|----------|-----------------|------------------------------|
| Color Rubber bumper<br>plate |         | 10LB/5KG  | (+/_0.5%) | white  | 450            | 50.6(+/_0.2MM)             | 26     | SHA90-96 | stainless stee  | 3000                         |
|                              |         | 25lb/10KG |           | green  | 450            |                            | 46     |          | i i             | 10000                        |
|                              |         | 35lb/15KG | į.        | yellow | 450            |                            | 63     |          |                 | 10000                        |
|                              |         | 45lb/20KG |           | blue   | 450            |                            | 72     |          |                 | 12000                        |
|                              |         | 55lb/25KG | 3         | red    | 450            |                            | 84     |          | stainless steel | 12000                        |