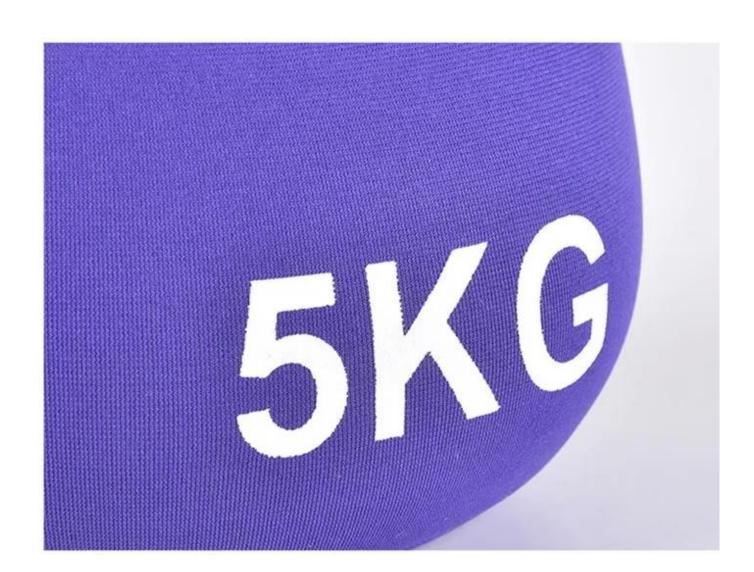

|
|--------------------------|----------------------------------------------|
| Specification:           | 1kg,2kg,3kg,4kg,5kg                          |
| Logo:                    | Could add customized logo( Silk Screen Logo) |
| MOQ:                     | 1000KG                                       |
| Sample Time:             | (1)5-10 days-If need customized logo.        |
|                          | (2)within 5 days- for existing samples       |
| OEM Service:             | Yes                                          |
| Certification Available: | Yes                                          |
| Packing details:         | each in a paper carton                       |
| Production Capacity:     | 100,000kgs per month                         |

## **Product show**









## Package:



## **Related Products**



## **About Xingya**

Shandong Xingya Sports Fitness Inc. is a professional exercise equipment enterprise for development, (competition kettlebell chrome handle) production and sales of rigs,,racks,kettlebells,weight plates and cardio equipment. We have more than 12 years' experience in exporting and 20 years' in producing fitness machines.

Upon the advanced production equipment and strict quality control system,we supply customers nice quality products.

Our company always attend different kinds of fairs. We have the Canton Fair booth every year which is offered by our government. We always go to Australia, Germany, New Zealand, America and Brazil for fitness equipment fairs.

Now we have established a solid business relationship with hundre