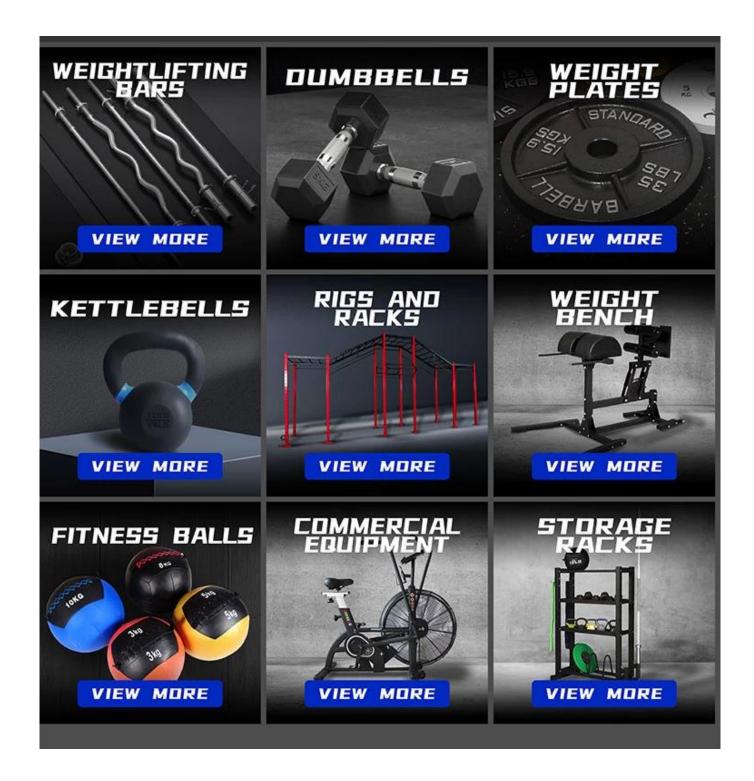

--------------------------------------------|
| Specification:           | 1kg,2kg,3kg,4kg,5kg                          |
| Logo:                    | Could add customized logo( Silk Screen Logo) |
| MOQ:                     | 1000KG                                       |
| Sample Time:             | (1)5-10 days-If need customized logo.        |
|                          | (2)within 5 days- for existing samples       |
| OEM Service:             | Yes                                          |
| Certification Available: | Yes                                          |
| Packing details:         | each in a paper carton                       |
| Production Capacity:     | 100,000kgs per month                         |

## **Product show**









## Package:



## **Related Products**



## **About Xingya**

Shandong Xingya Sports Fitness Inc. is a professional exercise equipment enterprise for development, (competition kettlebell chrome handle) production and sales of rigs,,racks,kettlebells,weight plates and cardio equipment. We have more than 12 years' experience in exporting and 20 years' in producing fitness machines.

Upon the advanced production equipment and strict quality control system,we supply customers nice quality products.

Our company always attend different kinds of fairs. We have the Canton Fair booth every year which is offered by our government. We always go to Australia, Germany, New Zealand, America and Brazil for fitness equipment fairs.

Now we have established a solid business relationship with hundreds of customers all over the words, including