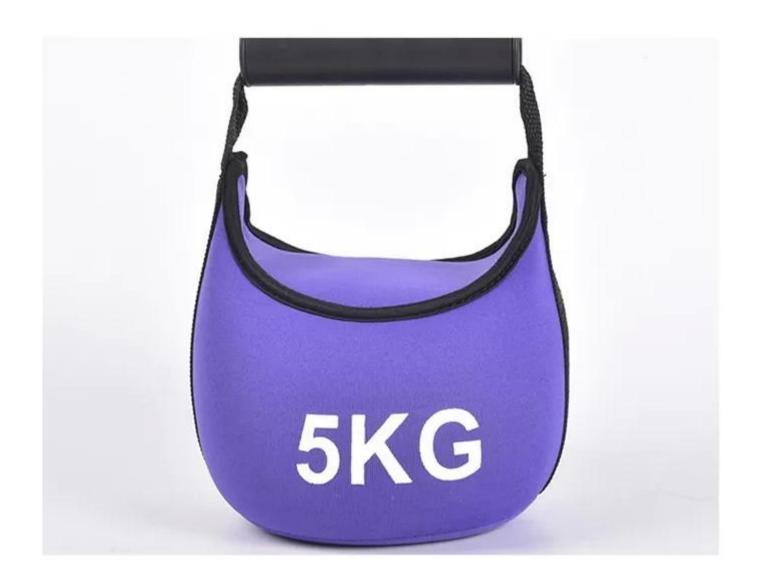

## **Product show**

# **Product Specification:**

| Color:                   | Can be appointed                             |
|--------------------------|----------------------------------------------|
| Specification:           | 1kg,2kg,3kg,4kg,5kg                          |
| Logo:                    | Could add customized logo( Silk Screen Logo) |
| MOQ:                     | 1000KG                                       |
| Sample Time:             | (1)5-10 days-If need customized logo.        |
|                          | (2)within 5 days- for existing samples       |
| OEM Service:             | Yes                                          |
| Certification Available: | Yes                                          |
| Packing details:         | each in a paper carton                       |
| Production Capacity:     | 100,000kgs per month                         |