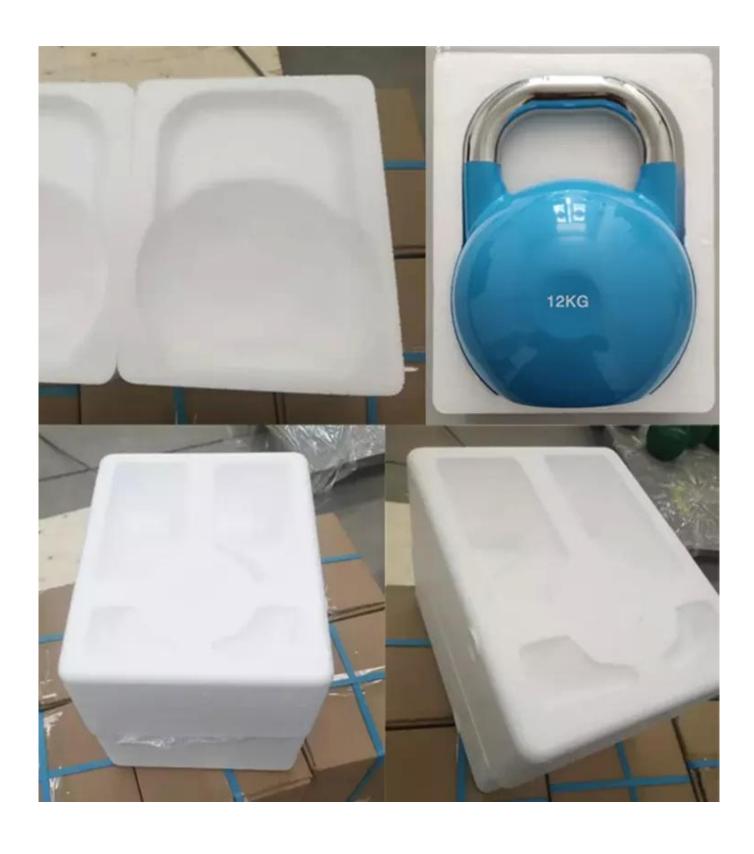

------------------------|----------------------------------------------|
| Specification:           | 1kg,2kg,3kg,4kg,5kg                          |
| Logo:                    | Could add customized logo( Silk Screen Logo) |
| MOQ:                     | 1000KG                                       |
| Sample Time:             | (1)5-10 days-If need customized logo.        |
|                          | (2)within 5 days- for existing samples       |
| OEM Service:             | Yes                                          |
| Certification Available: | Yes                                          |
| Packing details:         | each in a paper carton                       |
| Production Capacity:     | 100,000kgs per month                         |

## **Product show**









## Package:



## **Related Products**



## **About Xingya**

Shandong Xingya Sports Fitness Inc. is a professional exercise equipment enterprise for development, (competition kettlebell chrome handle) production and sales of rigs,,racks,kettlebells,weight plates and cardio equipment. We have more than 12 years' experience in exporting and 20 years' in producing fitness machines.

Upon the advanced production equipment and strict quality control system,we supply customers nice quality products.

Our company always attend different kinds of fairs. We have the Canton Fair booth every year which is offered by our government. We always go to Australia, Germany, New Zealand, America and Brazil for fitness equipment fairs.

Now we have established a solid business relationship with hundreds of customers all