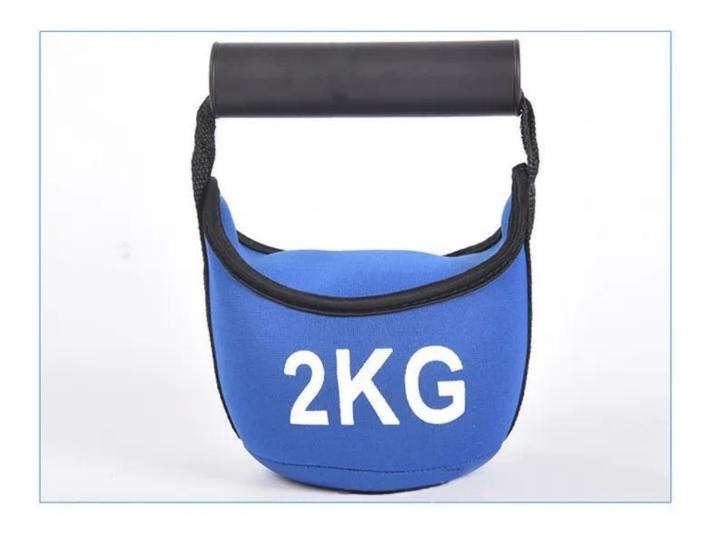

## **Product show**

# **Product Specification:**

| Color:                   | Can be appointed                             |
|--------------------------|----------------------------------------------|
| Specification:           | 1kg,2kg,3kg,4kg,5kg                          |
| Logo:                    | Could add customized logo( Silk Screen Logo) |
| MOQ:                     | 1000KG                                       |
| Sample Time:             | (1)5-10 days-If need customized logo.        |
|                          | (2)within 5 days- for existing samples       |
| OEM Service:             | Yes                                          |
| Certification Available: | Yes                                          |
| Packing details:         | each in a paper carton                       |
| Production Capacity:     | 100,000kgs per month                         |