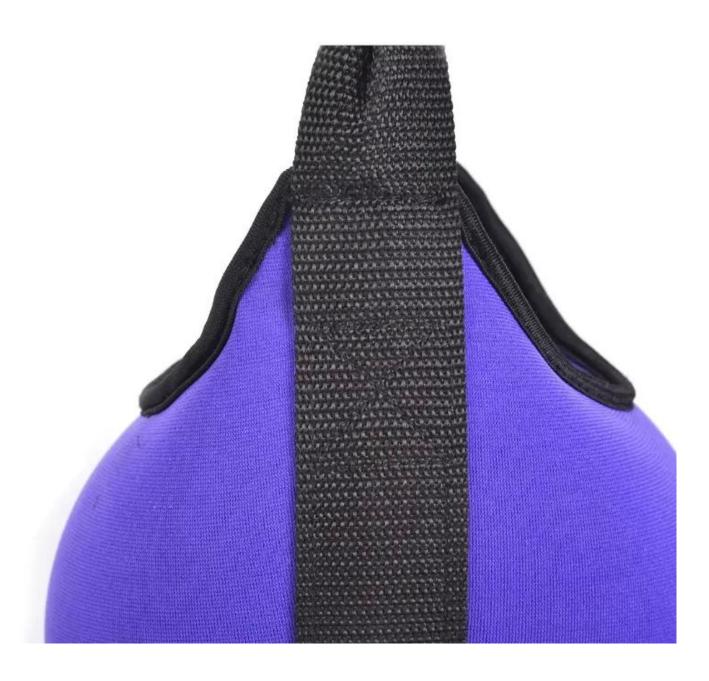

|
|--------------------------|----------------------------------------------|
| Specification:           | 1kg,2kg,3kg,4kg,5kg                          |
| Logo:                    | Could add customized logo( Silk Screen Logo) |
| MOQ:                     | 1000KG                                       |
| Sample Time:             | (1)5-10 days-If need customized logo.        |
|                          | (2)within 5 days- for existing samples       |
| OEM Service:             | Yes                                          |
| Certification Available: | Yes                                          |
| Packing details:         | each in a paper carton                       |
| Production Capacity:     | 100,000kgs per month                         |

## **Product show**









## Package:



## **Related Products**



## **About Xingya**

Shandong Xingya Sports Fitness Inc. is a professional exercise equipment enterprise for development, (competition kettlebell chrome handle) production and sales of rigs,,racks,kettlebells,weight plates and cardio equipment. We have more than 12 years' experience in exporting and 20 years' in producing fitness machines.

Upon the advanced production equipment and strict quality control system,we supply customers nice quality products.

Our company always attend different kinds of fairs. We have the Canton Fair booth every year which is offered by our government. We always go to Australia, Germany, New Zealand, America and Brazil for fitness equipment fairs.

Now we have established a solid business relationship with hund