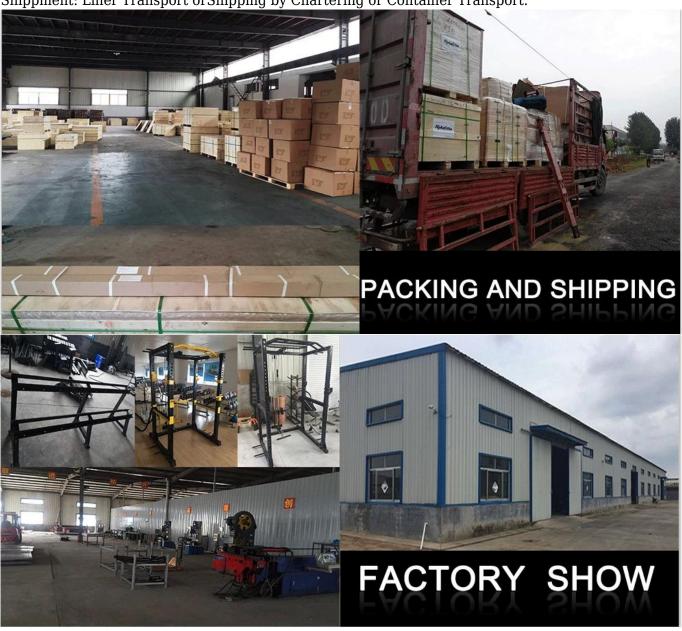

## Packaging: As your requirement or usuall package.

- 1: First each dumbbell plate into a plastic bag.
- 2: Then into a carton while use foam board to fix the space between the dumbbell plate and the carton.
- 3: At last several cartons into a wood box.

Shippment: Liner Transport or Shipping by Chartering or Container Transport.