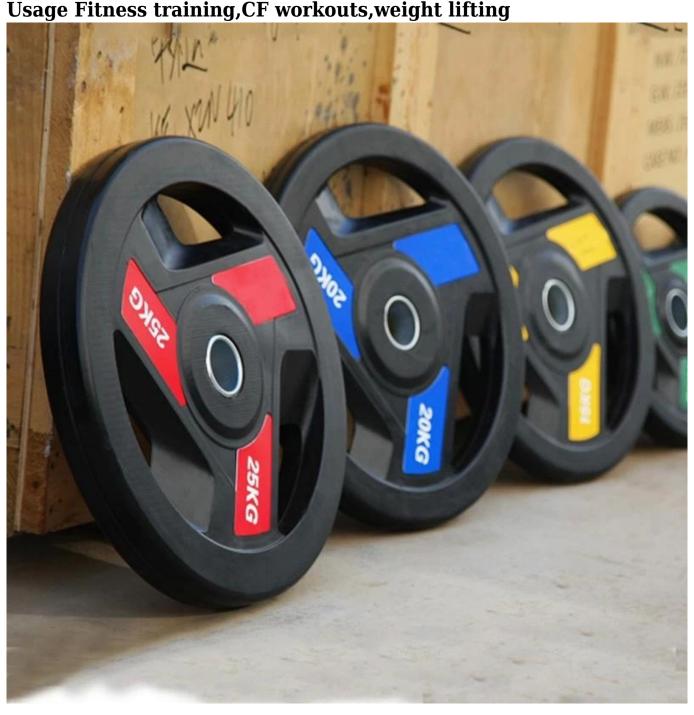

## **Product Details**

Product name Wholesale black 3-hole rubber weight plate China factory supply

**Material Rubber** 

Specification 1.25/2.5/5/10/15/25KG

MOQ 2ton

**Color Customized** 

**Logo Customized** 

Delivery Time About 25-30 days depends on the Qty

Packing Plastic bag +carton+ plywood pallet

Usage Fitness training, CF workouts, weight lifting