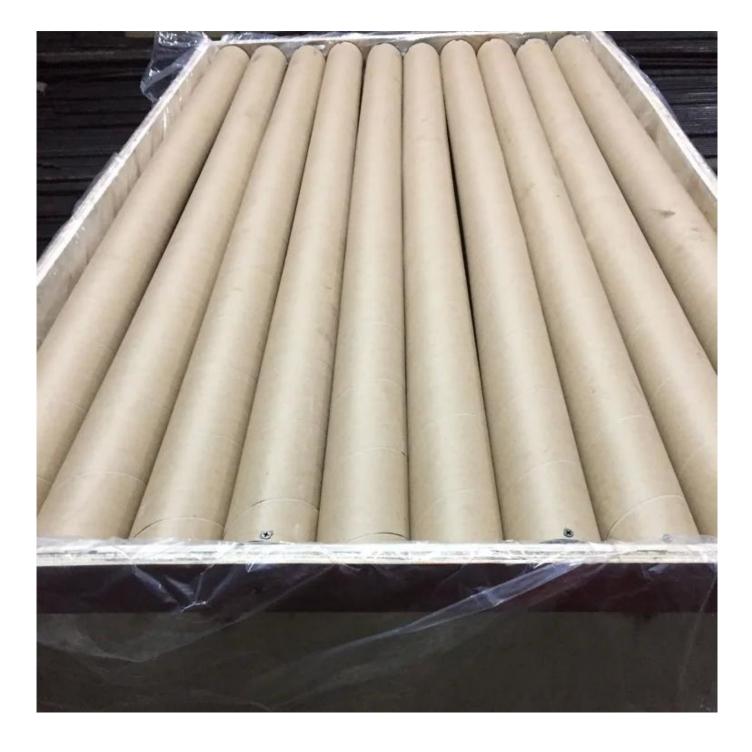

| Material:                | Alloy steel/Carbon steel                                                                                                                                                                                                 |
|--------------------------|--------------------------------------------------------------------------------------------------------------------------------------------------------------------------------------------------------------------------|
| Color:                   | Black                                                                                                                                                                                                                    |
| Length:                  | 2.2m                                                                                                                                                                                                                     |
| Logo:                    | Customized logo                                                                                                                                                                                                          |
| Handle Diameter:         | 28mm                                                                                                                                                                                                                     |
| Sleeve Diameter          | 50mm                                                                                                                                                                                                                     |
| Sample Time:             | (1)5-7days-lf need customized logo.<br>(2)Within 3 days of existing samples                                                                                                                                              |
| OEM Service:             | Yes                                                                                                                                                                                                                      |
| Certification Available: | Yes                                                                                                                                                                                                                      |
| Packing details:         | <ol> <li>1: First each OB bar into a plastic bag</li> <li>2: Then into a carton while use foam board to fix the space between the OB bar and the carton.</li> <li>3: At last several cartons into a wood box.</li> </ol> |
| Production Capacity:     | 5000pcs per month                                                                                                                                                                                                        |
| Payment Term:            | L/C,T/T,PAYPAL,WESTERN UNION,MONEY GRAM                                                                                                                                                                                  |