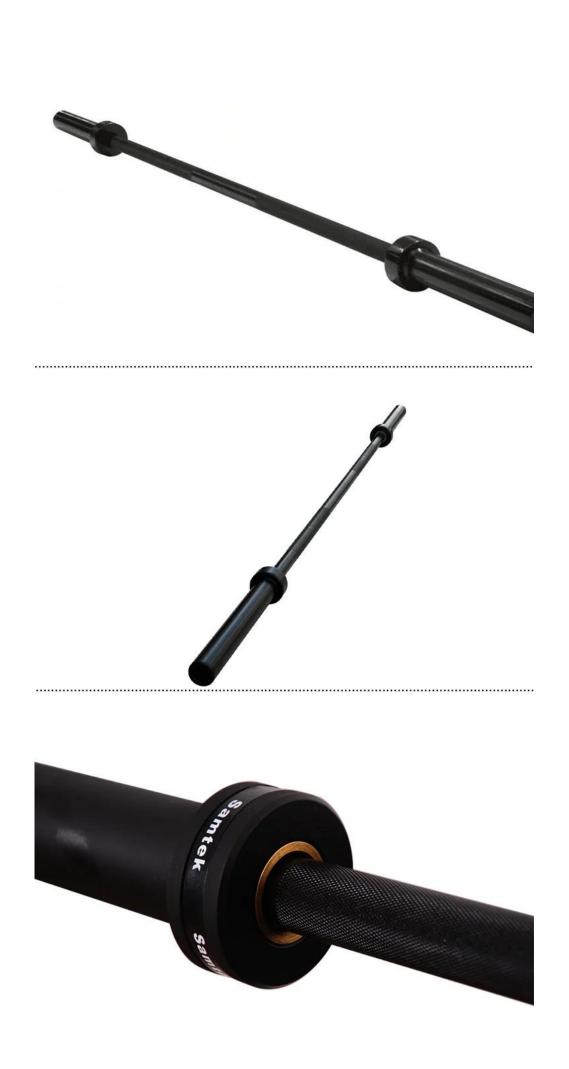

| Material:                | Alloy steel/Carbon steel                                                                                                                                                                                                 |
|--------------------------|--------------------------------------------------------------------------------------------------------------------------------------------------------------------------------------------------------------------------|
| Color:                   | Black                                                                                                                                                                                                                    |
| Length:                  | 2.2m                                                                                                                                                                                                                     |
| Logo:                    | Customized logo                                                                                                                                                                                                          |
| Handle Diameter:         | 28mm                                                                                                                                                                                                                     |
| Sleeve Diameter          | 50mm                                                                                                                                                                                                                     |
| Sample Time:             | (1)5-7days-lf need customized logo.<br>(2)Within 3 days of existing samples                                                                                                                                              |
| OEM Service:             | Yes                                                                                                                                                                                                                      |
| Certification Available: | Yes                                                                                                                                                                                                                      |
| Packing details:         | <ol> <li>1: First each OB bar into a plastic bag</li> <li>2: Then into a carton while use foam board to fix the space between the OB bar and the carton.</li> <li>3: At last several cartons into a wood box.</li> </ol> |
| Production Capacity:     | 5000pcs per month                                                                                                                                                                                                        |
| Payment Term:            | L/C,T/T,PAYPAL,WESTERN UNION,MONEY GRAM                                                                                                                                                                                  |