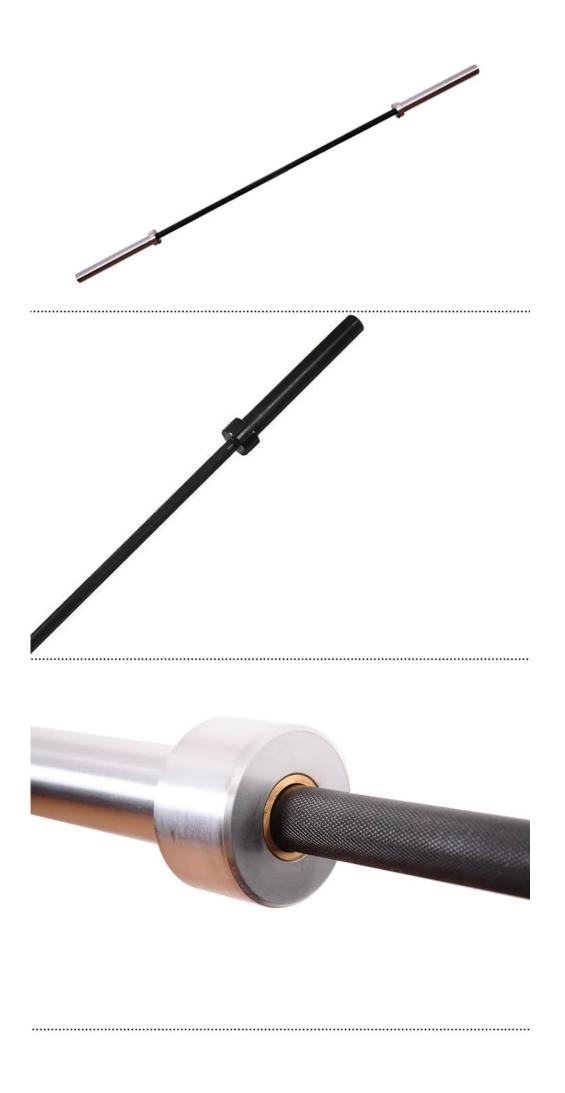

| Material:                | Alloy steel/Carbon steel                                                                                                                                                                                                 |
|--------------------------|--------------------------------------------------------------------------------------------------------------------------------------------------------------------------------------------------------------------------|
| Color:                   | Black                                                                                                                                                                                                                    |
| Length:                  | 2.2m                                                                                                                                                                                                                     |
| Logo:                    | Customized logo                                                                                                                                                                                                          |
| Handle Diameter:         | 28mm                                                                                                                                                                                                                     |
| Sleeve Diameter          | 50mm                                                                                                                                                                                                                     |
| Sample Time:             | (1)5-7days-lf need customized logo.<br>(2)Within 3 days of existing samples                                                                                                                                              |
| OEM Service:             | Yes                                                                                                                                                                                                                      |
| Certification Available: | Yes                                                                                                                                                                                                                      |
| Packing details:         | <ol> <li>1: First each OB bar into a plastic bag</li> <li>2: Then into a carton while use foam board to fix the space between the OB bar and the carton.</li> <li>3: At last several cartons into a wood box.</li> </ol> |
| Production Capacity:     | 5000pcs per month                                                                                                                                                                                                        |
| Payment Term:            | L/C,T/T,PAYPAL,WESTERN UNION,MONEY GRAM                                                                                                                                                                                  |