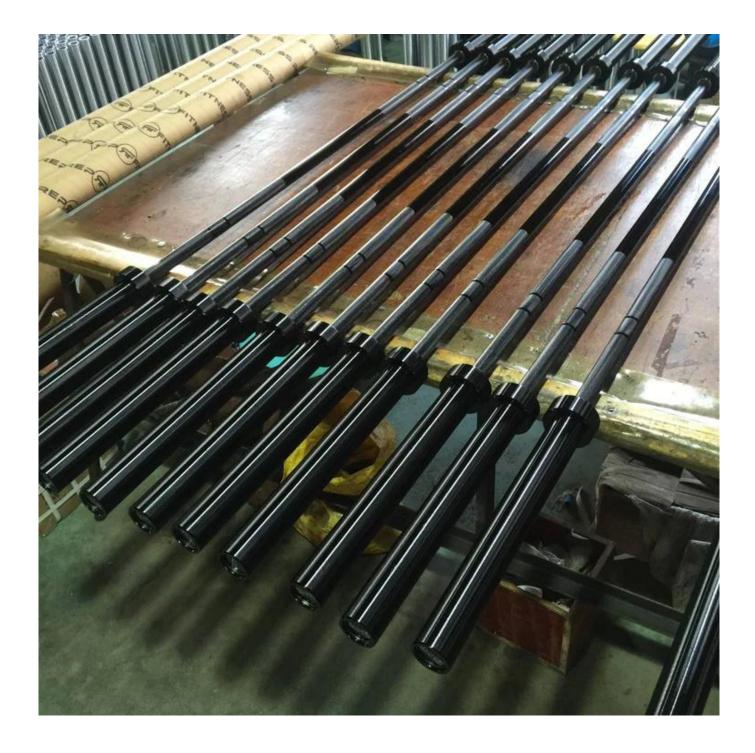

| Material:                | Alloy steel/Carbon steel                                                                                                                                                                                                 |
|--------------------------|--------------------------------------------------------------------------------------------------------------------------------------------------------------------------------------------------------------------------|
| Color:                   | Black                                                                                                                                                                                                                    |
| Length:                  | 2.2m                                                                                                                                                                                                                     |
| Logo:                    | Customized logo                                                                                                                                                                                                          |
| Handle Diameter:         | 28mm                                                                                                                                                                                                                     |
| Sleeve Diameter          | 50mm                                                                                                                                                                                                                     |
| Sample Time:             | (1)5-7days-lf need customized logo.<br>(2)Within 3 days of existing samples                                                                                                                                              |
| OEM Service:             | Yes                                                                                                                                                                                                                      |
| Certification Available: | Yes                                                                                                                                                                                                                      |
| Packing details:         | <ol> <li>1: First each OB bar into a plastic bag</li> <li>2: Then into a carton while use foam board to fix the space between the OB bar and the carton.</li> <li>3: At last several cartons into a wood box.</li> </ol> |
| Production Capacity:     | 5000pcs per month                                                                                                                                                                                                        |
| Payment Term:            | L/C,T/T,PAYPAL,WESTERN UNION,MONEY GRAM                                                                                                                                                                                  |