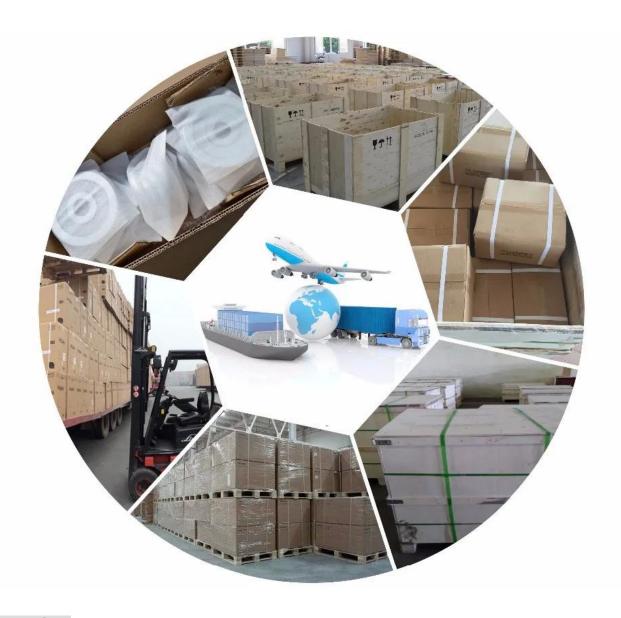

## **Packaging & Shipping**

Packing Details: several gym rubber tiles into a PP bag, then into a carton. Shipping Details:25-30 days after received payment.