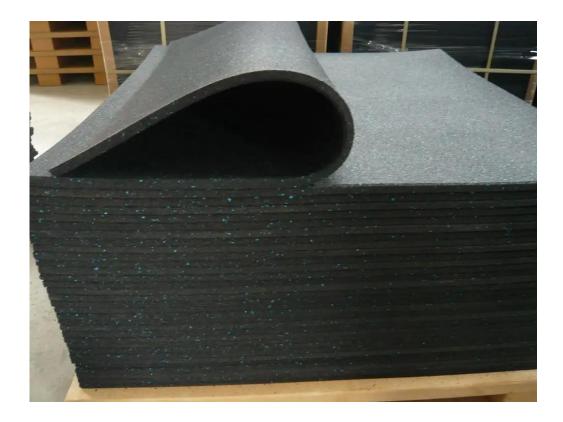

### **Product Picture**

## **Product Description**

| Product Name            | 15 mm colorful gym sport SBR EPDM rubber floor tiles mat       |
|-------------------------|----------------------------------------------------------------|
| Material                | high density SBR rubber granules and 10% EPDM rubber granulies |
| Color                   | Black SBR and colorful EPDM dots                               |
| Size                    | 1000mm*1000mm                                                  |
| Thinckness              | 15mm                                                           |
| Sample time             | 1) Within 3 days for existing samples                          |
|                         | 2) 3-7 days for customized samples                             |
| logo                    | Customized logo                                                |
| weight                  | 11.5kg/pc                                                      |
| Packing                 | Wooden pallet                                                  |
| Delivery time           | 30-45 days after receive advanced payment                      |
| Certification available | Yes                                                            |
| OEM Service             | Yes                                                            |
| Payment Term            | T/T, L/C, Western Union, Money Gram                            |
| MOQ                     | 150pcs                                                         |