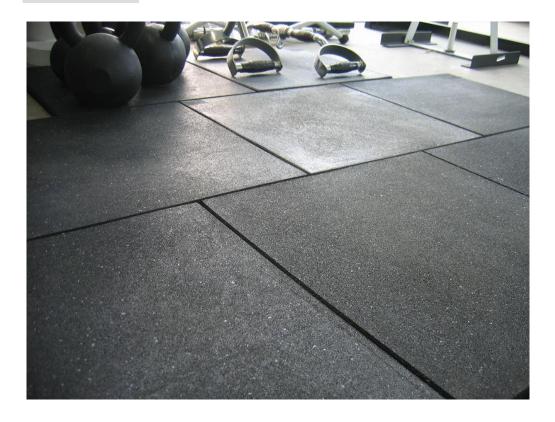

### **Product Picture**

## **Product Description**

| Product Name            | 15 mm colorful gym sport SBR EPDM rubber floor tiles mat       |
|-------------------------|----------------------------------------------------------------|
| Material                | high density SBR rubber granules and 10% EPDM rubber granulies |
| Color                   | Black SBR and colorful EPDM dots                               |
| Size                    | 1000mm*1000mm                                                  |
| Thinckness              | 15mm                                                           |
| Sample time             | 1) Within 3 days for existing samples                          |
|                         | 2) 3-7 days for customized samples                             |
| logo                    | Customized logo                                                |
| weight                  | 11.5kg/pc                                                      |
| Packing                 | Wooden pallet                                                  |
| Delivery time           | 30-45 days after receive advanced payment                      |
| Certification available | Yes                                                            |
| OEM Service             | Yes                                                            |
| Payment Term            | T/T, L/C, Western Union, Money Gram                            |
| MOQ                     | 150pcs                                                         |