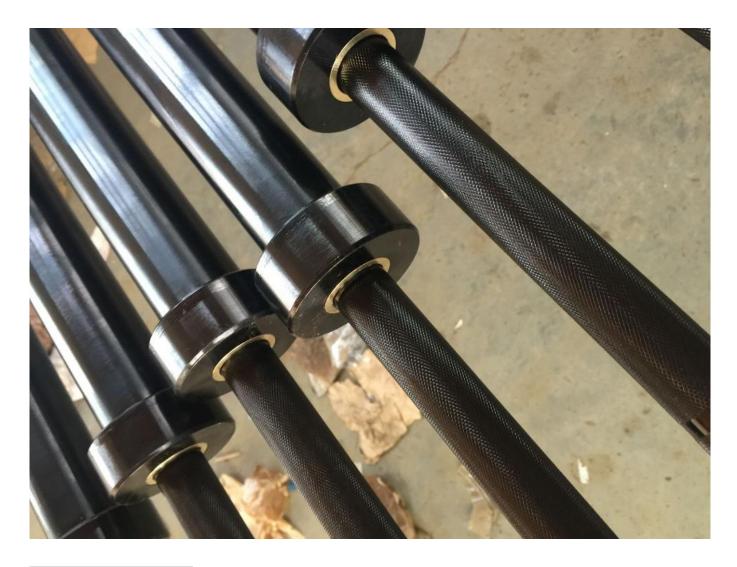

# **Product Picture**

# **Product Description**

| Barbell Bar Details | 201cm<br>Inner bar diameter: 25mm<br>Weight: 15kg       |
|---------------------|---------------------------------------------------------|
|                     | Loading: tested up to 2000lb                            |
|                     | 10 Needle bearings<br>Self-lubricated                   |
|                     | Zero maintenance                                        |
|                     | IWF & IPF markings                                      |
|                     | 215,000K PSI                                            |
|                     | Commercial grade                                        |
|                     | Material: alloy steel                                   |
|                     | color:black                                             |
|                     | surface treatment: black zinc                           |
| Packaging           | Each barbell bar packed in a PP bag, then into a carton |
| Samples             | 1) Sample Time:stock 2 days,customer designed 7-15 days |
|                     | 2)Sample payment: paypal ,T/T                           |
| Payment             | L/C, Paypal, T/T, Western Union or others               |
| Delivery time       | 20-45days according to the quantities                   |
| Shipping port       | Qingdao Port or as request                              |
| OEM service         | Yes                                                     |