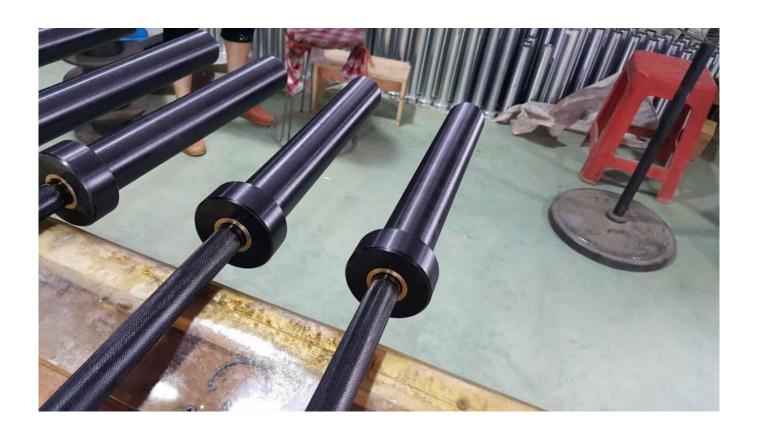

# **Product Picture**

# **Product Description**

| Barbell Bar Details | 201cm<br>Inner bar diameter: 25mm<br>Weight: 15kg       |
|---------------------|---------------------------------------------------------|
|                     | Loading: tested up to 2000lb                            |
|                     | 10 Needle bearings<br>Self-lubricated                   |
|                     | Zero maintenance                                        |
|                     | IWF & IPF markings                                      |
|                     | 215,000K PSI                                            |
|                     | Commercial grade                                        |
|                     | Material: alloy steel                                   |
|                     | color:black                                             |
|                     | surface treatment: black zinc                           |
| Packaging           | Each barbell bar packed in a PP bag, then into a carton |
| Samples             | 1) Sample Time:stock 2 days,customer designed 7-15 days |
|                     | 2)Sample payment: paypal ,T/T                           |
| Payment             | L/C, Paypal, T/T, Western Union or others               |
| Delivery time       | 20-45days according to the quantities                   |
| Shipping port       | Qingdao Port or as request                              |
| OEM service         | Yes                                                     |