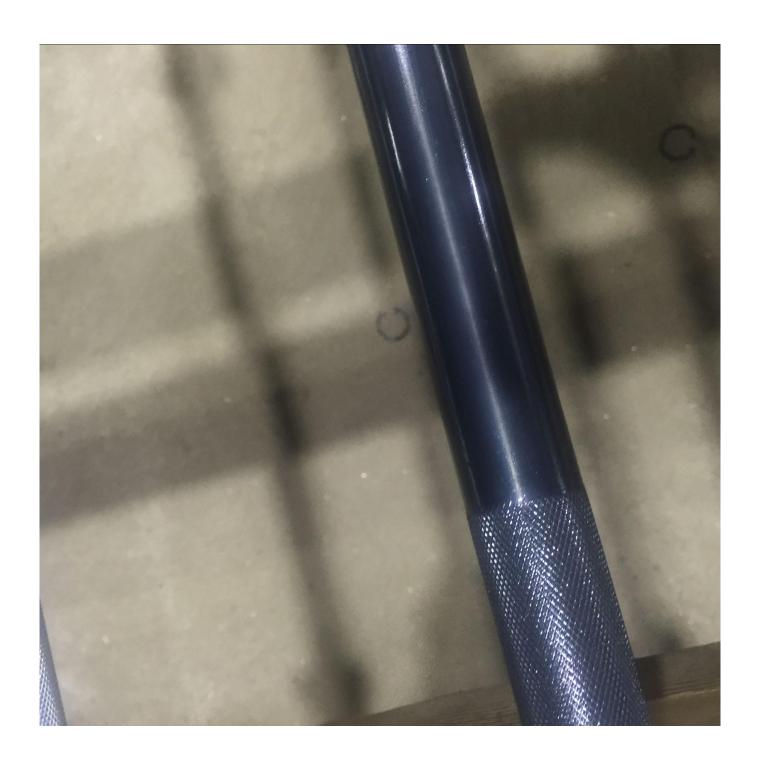

# **Product Picture**

# **Product Description**

| Barbell Bar Details | 201cm<br>Inner bar diameter: 25mm<br>Weight: 15kg       |
|---------------------|---------------------------------------------------------|
|                     | Loading: tested up to 2000lb                            |
|                     | 10 Needle bearings<br>Self-lubricated                   |
|                     | Zero maintenance                                        |
|                     | IWF & IPF markings                                      |
|                     | 215,000K PSI                                            |
|                     | Commercial grade                                        |
|                     | Material: alloy steel                                   |
|                     | color:black                                             |
|                     | surface treatment: black zinc                           |
| Packaging           | Each barbell bar packed in a PP bag, then into a carton |
| Samples             | 1) Sample Time:stock 2 days,customer designed 7-15 days |
|                     | 2)Sample payment: paypal ,T/T                           |
| Payment             | L/C, Paypal, T/T, Western Union or others               |
| Delivery time       | 20-45days according to the quantities                   |
| Shipping port       | Qingdao Port or as request                              |
| OEM service         | Yes                                                     |