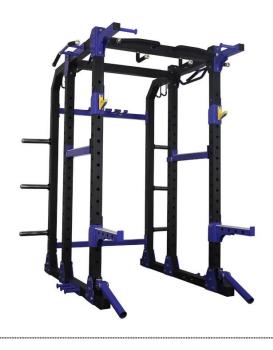

# **Product Description**

2 1 9 N w n е q u i prmreondtutcutnNcatmleo n a l s q u a t r a c k p o w e r

### Products Show

### Main tube:80\*80\*3.0mm

















### Our Service

#### our advantage:

- a) Supply high quality, various styles and competitive price, customized designs are welcome.
- b)good service, fast delivery time, and we can get your trusted.
- d)we will carefully make the product to your satisfaction.
- c)Quick response, all your inquiry will be replied within 24 hours.

#### quality control:

Our products are under strict quality control.

- 1. Before the order can be confirmed finally, we would strictly check the material, color, dimension of the sample step by step.
- 2. Our salesman, also as an order follower, would trace every phase of production from the beginning.
- 3. After the worker finished the production, our QC will check the overall quality. If not pass our standard will rework.
- 4. When packing the products,