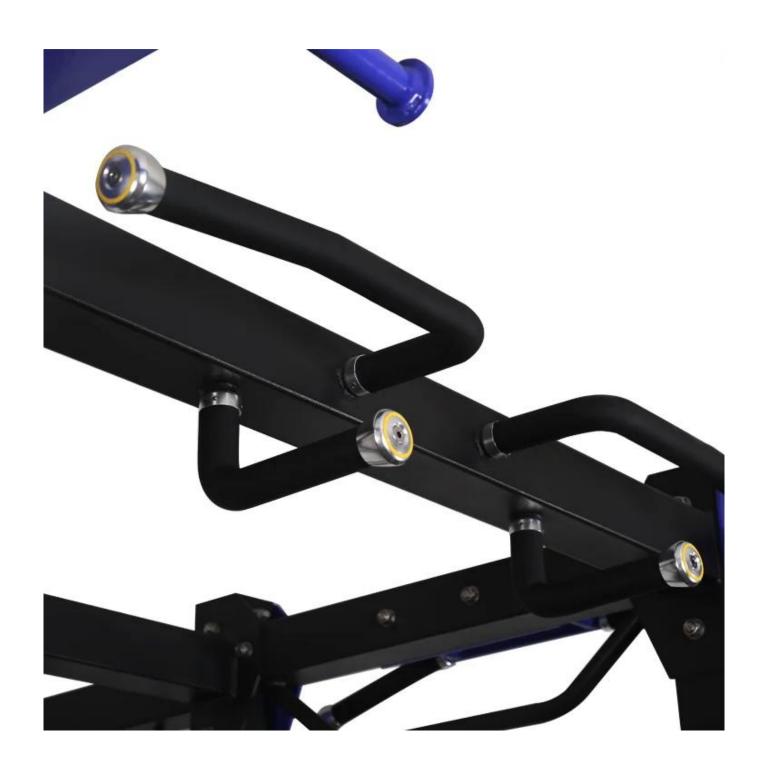

# **Product Description**

2 1 9 N w n е q u i prmreondtutcutnNcatmleo n a l s q u a t r a c k p o w e r

### Products Show

### Main tube:80\*80\*3.0mm

















### Our Service

#### our advantage:

- a) Supply high quality, various styles and competitive price, customized designs are welcome.
- b)good service, fast delivery time, and we can get your trusted.
- d)we will carefully make the product to your satisfaction.
- c)Quick response, all your inquiry will be replied within 24 hours.

#### quality control:

Our products are under strict quality control.

- 1. Before the order can be confirmed finally, we would strictly check the material, color, dimension of the sample step by step.
- 2. Our salesman, also as an order follower, would trace every phase of production from the beginning.
- 3. After the worker finished the production, our QC will check the overall quality. If not pass our standard will rework.
- 4. When packing the p