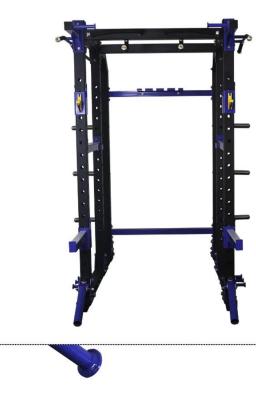

# **Product Description**

2 1 9 N w n е q u i prmreondtutcutnNcatmleo n a l s q u a t r a c k p o w e r

### Products Show

### Main tube:80\*80\*3.0mm

















### Our Service

#### our advantage:

- a) Supply high quality, various styles and competitive price, customized designs are welcome.
- b)good service, fast delivery time, and we can get your trusted.
- d)we will carefully make the product to your satisfaction.
- c)Quick response, all your inquiry will be replied within 24 hours.

#### quality control:

Our products are under strict quality control.

- 1. Before the order can be confirmed finally, we would strictly check the material, color, dimension of the sample step by step.
- 2. Our salesman, also as an order follower, would trace every phase of production from the beginning.
- 3. After the worker finished the production, our QC will check the overall quality. If not pass our standard will rework.
- 4. When packing the products, o