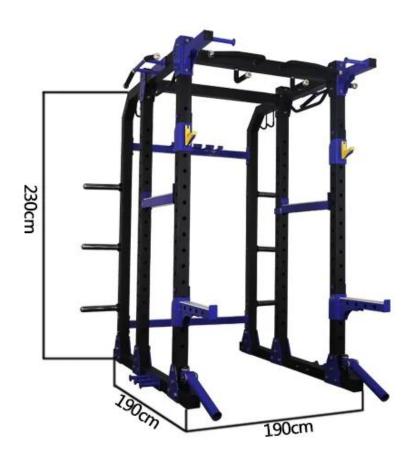

# **Product Description**

2 1 9 N w n е q u i prmreondtutcutnNcatmleo n a l s q u a t r a c k p o w e r

### Main tube:80\*80\*3.0mm