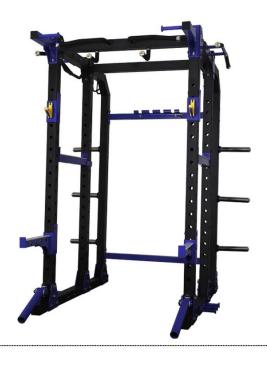

# **Product Description**

2 1 9 N w n е q u i prmreondtutcutnNcatmleo n a l s q u a t r a c k p o w e r

### Products Show

### Main tube:80\*80\*3.0mm

















### Our Service

#### our advantage:

- a) Supply high quality, various styles and competitive price, customized designs are welcome.
- b)good service, fast delivery time, and we can get your trusted.
- d)we will carefully make the product to your satisfaction.
- c)Quick response, all your inquiry will be replied within 24 hours.

#### quality control:

Our products are under strict quality control.

- 1. Before the order can be confirmed finally, we would strictly check the material, color, dimension of the sample step by step.
- 2. Our salesman, also as an order follower, would trace every phase of production from the beginning.
- 3. After the worker finished the production, our QC will check the overall quality. If not pass our standard will rework.
- 4. When packing the product