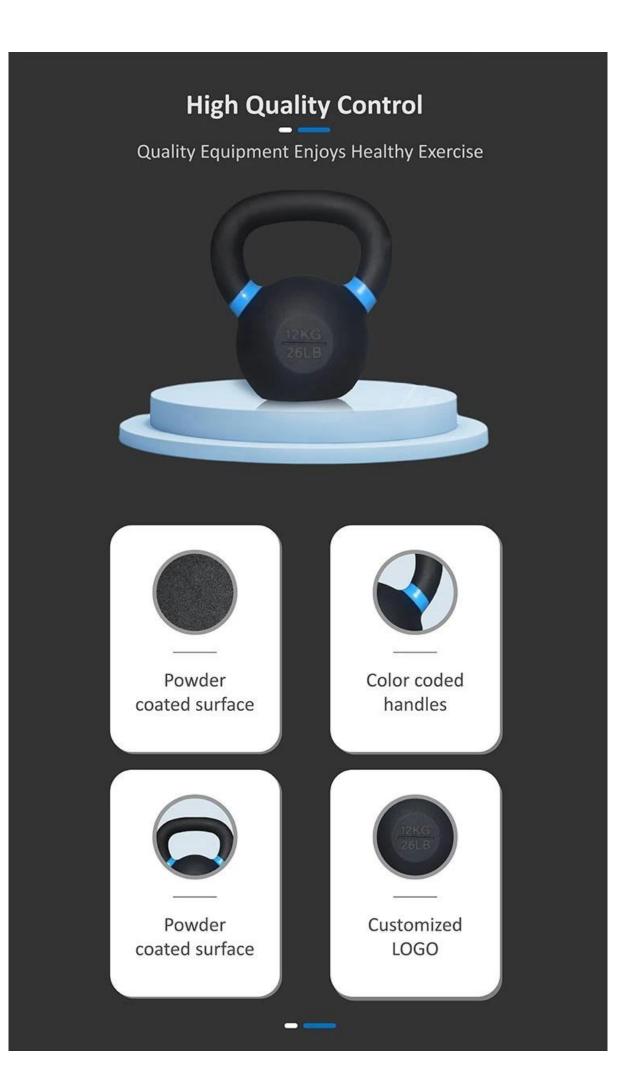

## **Product show**

Comfortable smooth handles,

different diameter for differ-

Color coded handles, simple but fashion, recognize different size easily

> Engraved LOGO elegant appearance quality guarantee

Proprietary powder coating process,smooth surface,great feel,durable and dirty-proof