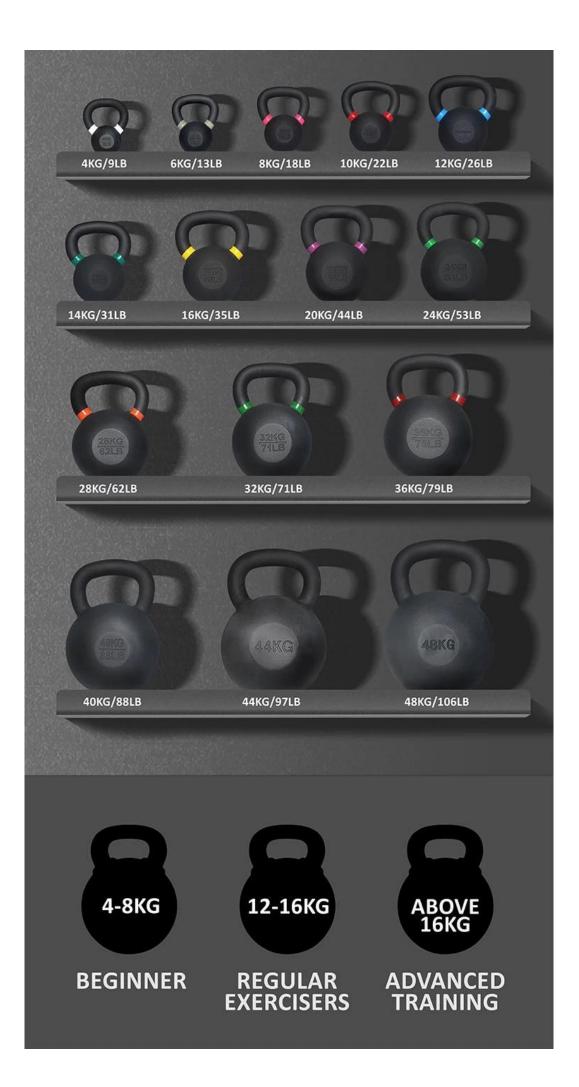

## **Product show**

Comfortable smooth handles,

different diameter for differ-

Color coded handles, simple but fashion, recognize different size easily

> Engraved LOGO elegant appearance quality guarantee