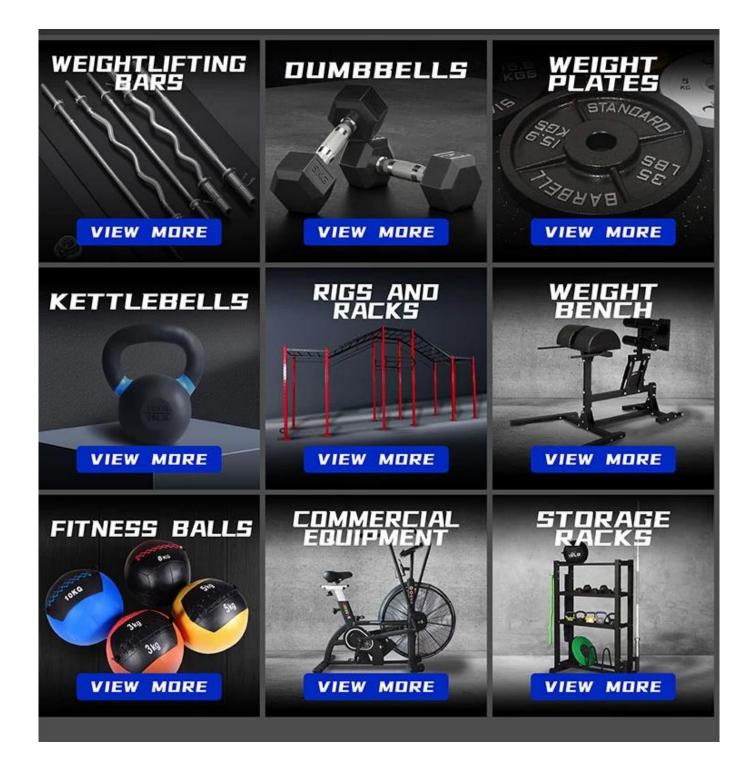

owder coated kettlebell              |
|-----------------|---------------------------------------|
| Material        | Cast iron                             |
| Color           | Black with color ring                 |
| Logo            | Customized logo                       |
| OEM Service     | Yes                                   |
| MOQ             | 3000kgs                               |
| Packing details | Plastic bag-carton-pallet or wood box |

## **Product show**





Comfortable smooth handles,

different diameter for differ-

Color coded handles, simple but fashion, recognize different size easily

> Engraved LOGO elegant appearance quality guarantee

Proprietary powder coating process,smooth surface,great feel,durable and dirty-proof

## Package:





**Related Products** 



## About Xingya

Shandong Xingya Sports Fitness Inc. is a professional exercise equipment enterprise for development, (**steel rubber coated kettlebell china**) production and sales of rigs,,racks,kettlebells,weight plates and cardio equipment. We have more than 12 years' experience in exporting and 20 years' in producing fitness machines.

Upon the advanced production equipment and strict quality control system, we supply customers nice quality products.

Our company always attend different kinds of fairs. We have the Canton Fair booth every year which is offered by our government.We always go to Australia, Germany, New Zealand, America and Brazil for fitness equipment fairs.

Now we have established a solid business relationship with hundreds of customers all over the words, including