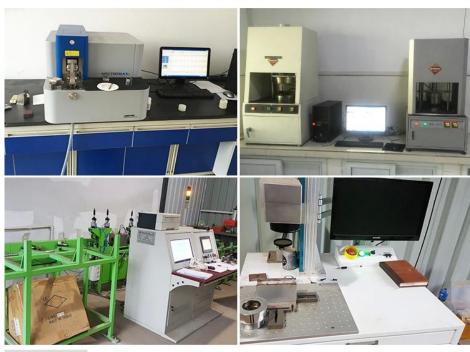

ip Parallel Bars Push Up Bar



## parallel bars



## The products in our warehouse



Shandong Liaocheng Zhongxing Fitness Equipment Co., Ltd. is a professional manufacturer and global exporter specializing in steel pipe and many kinds of rig & racks manufacture and exportation. Our company has been engaged in export business for more than 12 years. We can provide all kinds of steel pipe and the racks used in commercial gym, such as rig&racks, power racks, squat racks, GHD machine, weightlifting gym bench, fitness dog sled, and storage racks.

We promise "complete specifications, prompt delivery, high quality, competitive price". If you are interested in our products, please feel free to contact us. We warmly welcome friends and cooperators from all over the world.



Testing equipment



Exhibition





## SHANDONG XINGYA SPORTS FITNESS INC.



## **CHERRY WANG**

0086-635-8245817 0086-18806354298

0086-18806354298

cherry@xysfitness.cn

www.chinafitnessequipmentsupplier.com