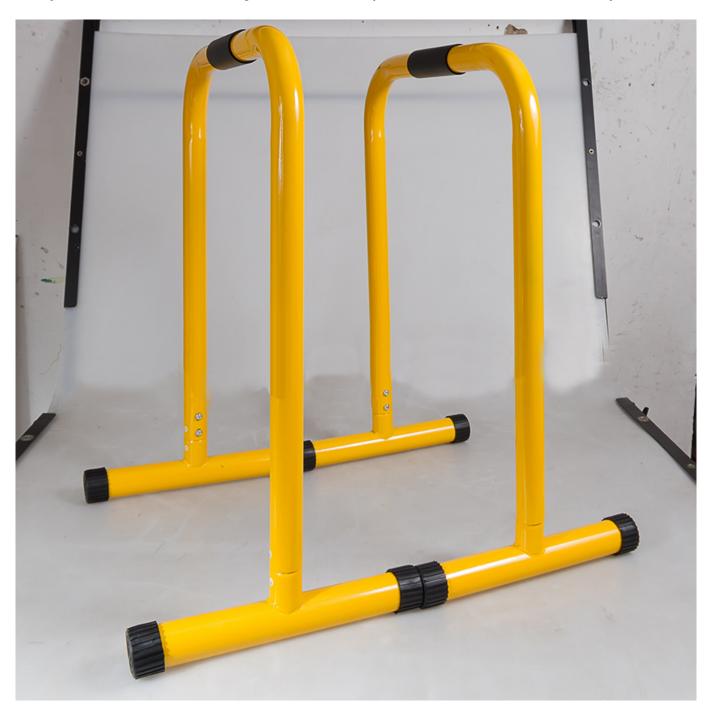

Adjustable Fitness Gymnastic Dip Parallel Bars Push Up Bar



## parallel bars



## The products in our warehouse



Shandong Liaocheng Zhongxing Fitness Equipment Co., Ltd. is a professional manufacturer and global exporter specializing in steel pipe and many kinds of rig & racks manufacture and exportation. Our company has been engaged in export business for more than 12 years. We can provide all kinds of steel pipe and the racks used in commercial gym, such as rig&racks, power racks, squat racks, GHD machine, weightlifting gym bench, fitness dog sled, and storage racks.

We promise "complete specifications, prompt delivery, high quality, competitive price". If you are interested in our products, please feel free to contact us. We warmly welcome friends and cooperators from all over the world.



Testing equipment



Exhibition





## SHANDONG