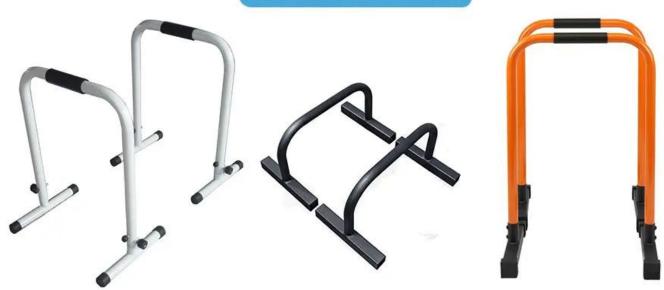

Adjustable Fitness Gymnastic Dip Parallel Bars Push Up Bar



## parallel bars



## The products in our warehouse



Shandong Liaocheng Zhongxing Fitness Equipment Co., Ltd. is a professional manufacturer and global exporter specializing in steel pipe and many kinds of rig & racks manufacture and exportation. Our company has been engaged in export business for more than 12 years. We can provide all kinds of steel pipe and the racks used in commercial gym, such as rig&racks, power racks, squat racks, GHD machine, weightlifting gym bench, fitness dog sled, and storage racks.

We promise "complete specifications, prompt delivery, high quality, competitive price". If you are interested in our products, please feel free to contact us. We warmly welcome friends and cooperators from all over the world.



Testing equipment



Exhibition





## SHANDONG XINGYA SPORTS FITNES