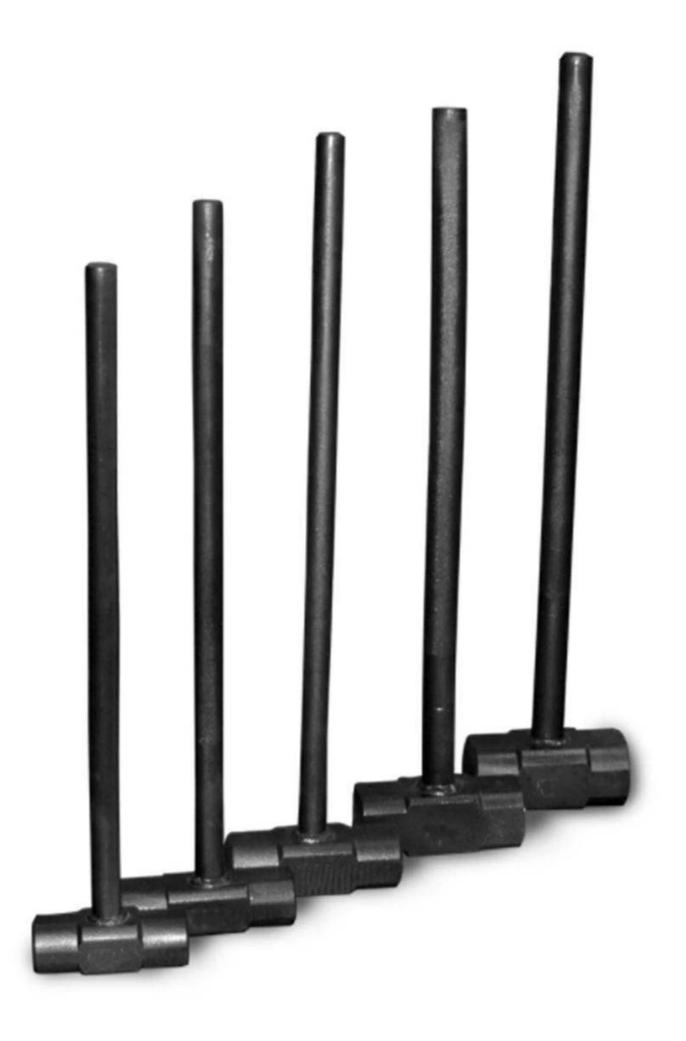

## **Product Description**

<u>The XYSFitness Gym Hammer</u> is the solid metal 8kg gym hammer - Silver smooth finish , designed for extreme, predominately used for tire slams. This is a far stronger join than normal sledge hammers, which have no such channel and are usually only welded directly to the head.

The XYSFitness Gym hammer is <u>a serious piece of training equipment</u>, predominantly used for CF training and MMA fighters. This gym hammer is a solid metal sledge hammer, designed for <u>high impact training</u>.

Gym hammer training is usually done by slamming the hammer into a tire.

#### **Product Specifications**

- Color : Black
- Material : Steel
- Size : 35.3 x 6.7 x 3 inches
- Weight : 13 , 17 , 26 , 33 lb
- Application : Training Field
- Logo : Customer Logo
- Type : Training Equipments