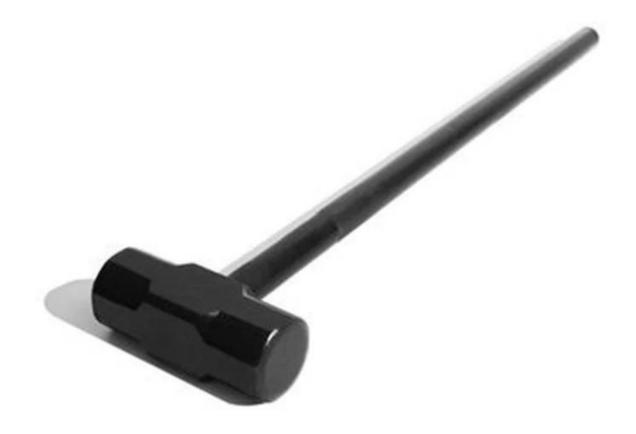

## **Product Description**

<u>The XYSFitness Gym Hammer</u> is the solid metal 8kg gym hammer - Silver smooth finish , designed for extreme, predominately used for tire slams. This is a far stronger join than normal sledge hammers, which have no such channel and are usually only welded directly to the head.

The XYSFitness Gym hammer is <u>a serious piece of training equipment</u>, predominantly used for CF training and MMA fighters. This gym hammer is a solid metal sledge hammer, designed for <u>high impact training</u>.

#### **Product Specifications**

- Color : Black
- Material : Steel
- Size : 35.3 x 6.7 x 3 inches
- Weight : 13 , 17 , 26 , 33 lb
- Application : Training Field
- Logo : Customer Logo
- Type : Training Equipments