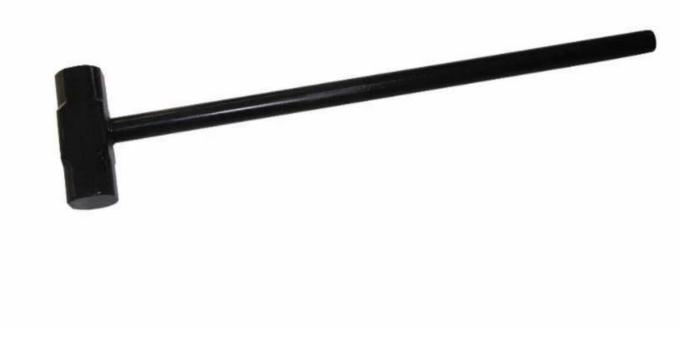

## **Product Description**

<u>The XYSFitness Gym Hammer</u> is the solid metal 8kg gym hammer - Silver smooth finish , designed for extreme, predominately used for tire slams. This is a far stronger join than normal sledge hammers, which have no such channel and are usually only welded directly to the head.

The XYSFitness Gym hammer is <u>a serious piece of training equipment</u>, predominantly used for CF training and MMA fighters. This gym hammer is a solid metal sledge hammer, designed for <u>high impact training</u>.

#### **Product Specifications**

- Color : Black
- Material : Steel
- Size : 35.3 x 6.7 x 3 inches
- Weight : 13 , 17 , 26 , 33 lb
- Application : Training Field
- Logo : Customer Logo
- Type : Training Equipments