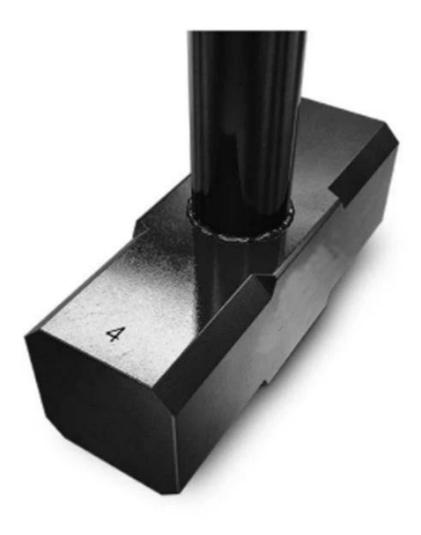

## **Product Description**

<u>The XYSFitness Gym Hammer</u> is the solid metal 8kg gym hammer - Silver smooth finish , designed for extreme, predominately used for tire slams. This is a far stronger join than normal sledge hammers, which have no such channel and are usually only welded directly to the head.

#### **Product Specifications**

- Color : Black
- Material : Steel
- Size : 35.3 x 6.7 x 3 inches
- Weight : 13 , 17 , 26 , 33 lb
- Application : Training Field
- Logo : Customer Logo
- Type : Training Equipments