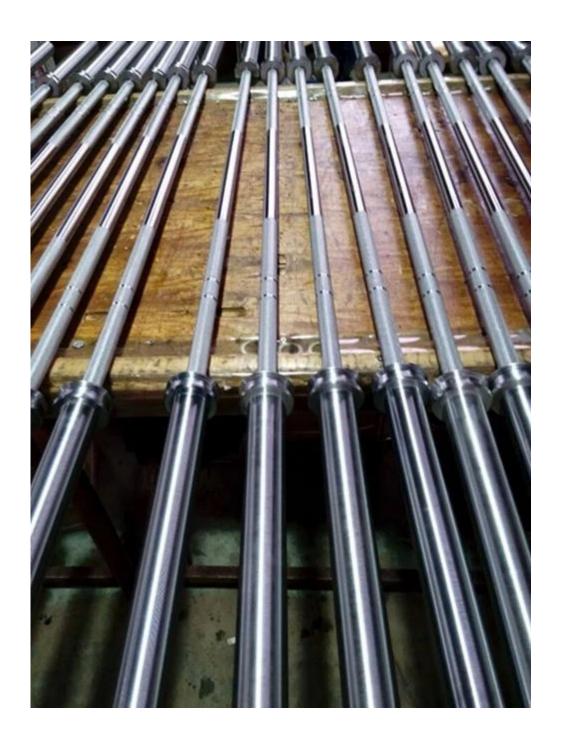

## **Bar details**

- 1)Steel: We use the best steel and the minimium tensile strength can be 190,000PSI.We also have 215,000PSI, Lifters can choose from them.
- 2)Knurl: Some bars use passive knurl, we can produce from passive to aggressive knurl. Our goal is allow users decide what they want. We have a machine that allow us generate different variations of knurl patterns.
- 3)Finish: We'd like introduce this olympic weightlifting bar in polish chrome. Each bar is fitted with a machined stainless steel end cap.