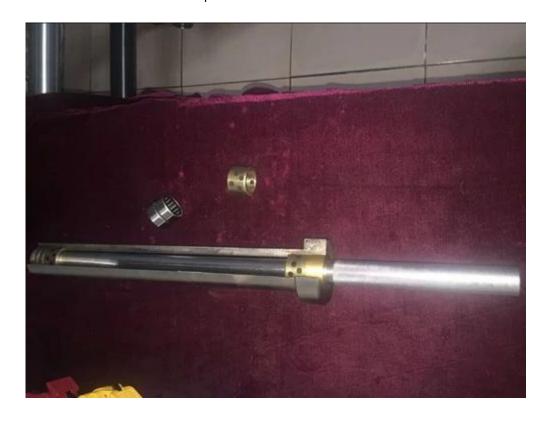

## **Bar features**

- 1)Stainless steel shaft, Chrome sleeves.
- 2)Consistent knurling for grip.
- 3)Cooper bushings for smooth rotation.
- 4) Suitable for power cages and squat racks.

## **Bar details**

- 1)Steel: We use the best steel and the minimium tensile strength can be 190,000PSI.We also have 215,000PSI, Lifters can choose from them.
- 2)Knurl: Some bars use passive knurl, we can produce from passive to aggressive knurl. Our goal is allow users decide what they want. We have a machine that allow us generate different variations of knurl patterns.
- 3)Finish: We'd like introduce this olympic weightlifting bar in polish chrome. Each bar is fitted with a machined stainless steel end cap.