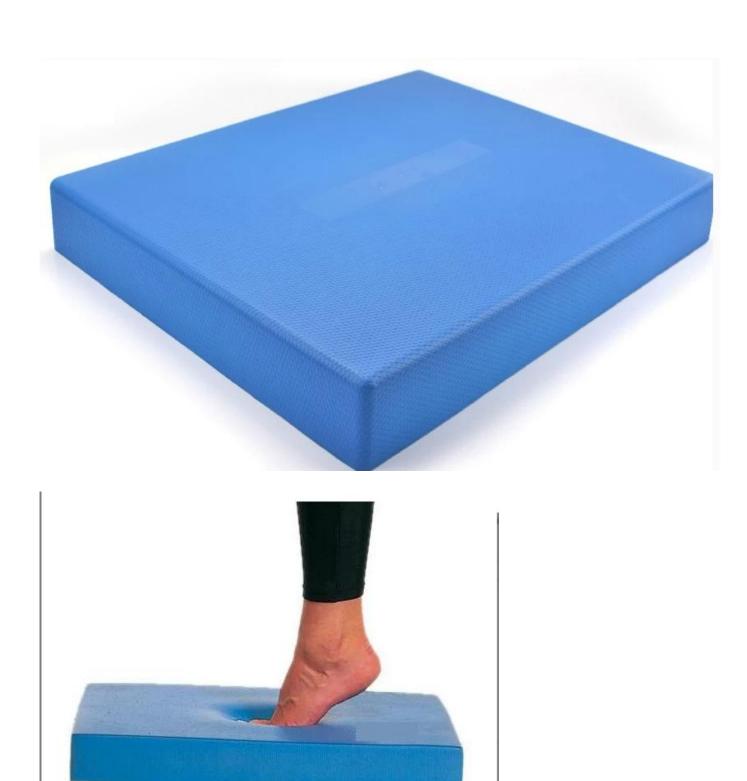

#### Description:

Product:Balance pad/PU Square soft tread

Material: Environmental materials high density foam

Size:47cm x 40cm x6cm

Color:Blue

Description:This Balance Pad improves your proprioception while helping prevent and recovery from injury.

Optimize and restore balance and overall motor skills.

A:Perfect for balance training and proprioception + injury prevention and recovery.

B:Super soft with build in stability support

C:Lightweight and durable

D:Non-slip textured surface

E:Integrates the critical element of balance and proprioception into your training