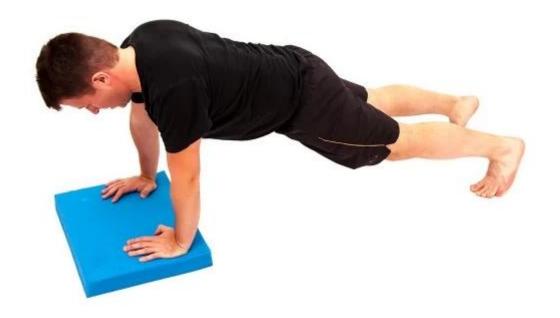

Optimize and restore balance and overall motor skills.

A:Perfect for balance training and proprioception + injury prevention and recovery.

B:Super soft with build in stability support

C:Lightweight and durable

D:Non-slip textured surface

E:Integrates the critical element of balance and proprioception into your training