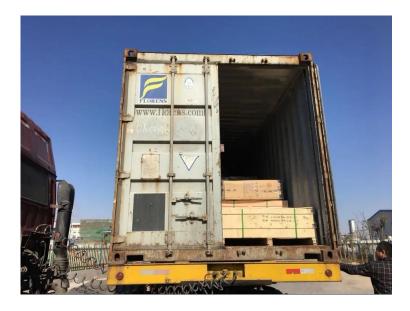

## Packing & Delivery

Packing Details : Packing, solid bicycle saddle, 50pcs/carton Delivery Details : 3-30 days after order of Solid bicycle tire tubes