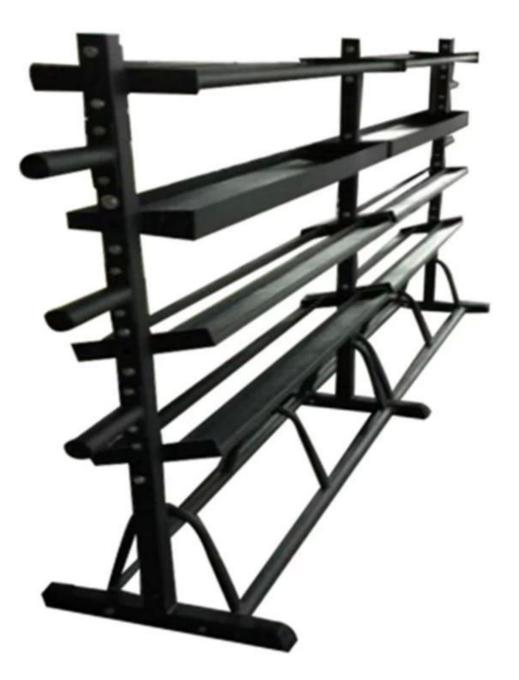

# **Product Description**

-Assemble size :  $118 \times 17 \times 59$  inch

or According to the need of customers -Pipe Size : 50 x 50 x 2.5 mm -Weight : 276 lb -Material : Wear Resistant Steel -Bubble Film Packaging -Logo : Customer Logo -Application : Training -Color : Black , Silvery , White