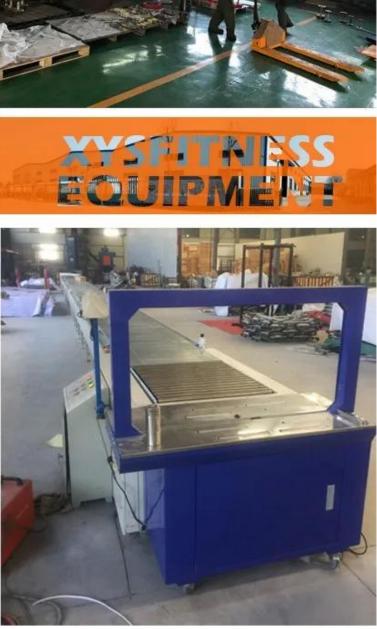

# **Product Description**

-Assemble size :  $118 \times 17 \times 59$  inch

or According to the need of customers -Pipe Size : 50 x 50 x 2.5 mm -Weight : 276 lb -Material : Wear Resistant Steel -Bubble Film Packaging -Logo : Customer Logo -Application : Training -Color : Black , Silvery , White







Our Company

#### ABOUT US

SHANDONG XINGYA SPORTS FITNESS INC.



#### OUR EQUIPMENT

SHANDONG XINGYA SPORTS FITNESS INC.







-

## Packing & Delivery

Packing Details : Packing, solid bicycle saddle, 50pcs/carton Delivery Details : 3-30 days after order of Solid bicycle tire tubes





## FAQ

Q:I don't have shipping forwarder in China,how can I order? A:We have good relationship with shipping company, we can offer you most competitive shipping charge and best service.

### Q: How long is your delivery time?

A: Generally it is 5-10 days if the goods are in stock. or it is 15-20 days if the goods are not in stock, it is according to quantity.

#### Q: What is your terms of payment ?

A: Generally 30% deposit and 70% balance.T/T L/C all OK.

### Contact Us

If you have another question, pls feel free to contact us as below: