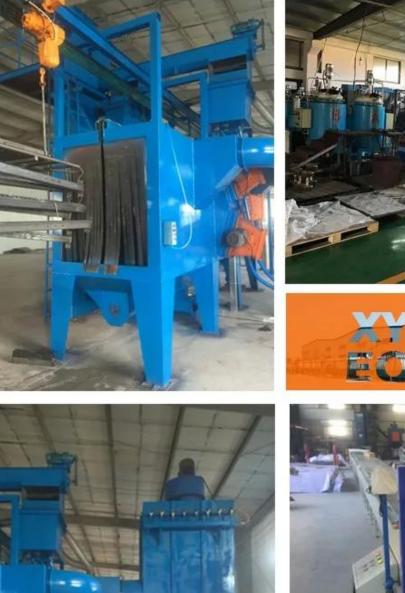

# **Product Description**

-Assemble size :  $118 \times 17 \times 59$  inch

or According to the need of customers -Pipe Size : 50 x 50 x 2.5 mm -Weight : 276 lb -Material : Wear Resistant Steel -Bubble Film Packaging -Logo : Customer Logo -Application : Training -Color : Black , Silvery , White







Our Company

#### ABOUT US

SHANDONG XINGYA SPORTS FITNESS INC.



#### OUR EQUIPMENT

SHANDONG XINGYA SPORTS FITNESS INC.







-

## Packing & Delivery

Packing Details : Packing, solid bicycle saddle, 50pcs/carton Delivery Details : 3-30 days after order of Solid bicycle tire tubes





## FAQ

Q:I don't have shipping forwarder in China,how can I order? A:We have good relationship with shipping company, we can offer you most competitive shipping charge and best service.

### Q: How long is your delivery time?

A: Generally it is 5-10 days if the goods are in stock. or it is 15-20 days if the goods are not in stock, it is according to quantity.

#### Q: What is your terms of payment ?

A: Generally 30% deposit and 70% balance.T/T L/C all OK.

### Contact Us

If you have another question, pls feel free to contact us as below: