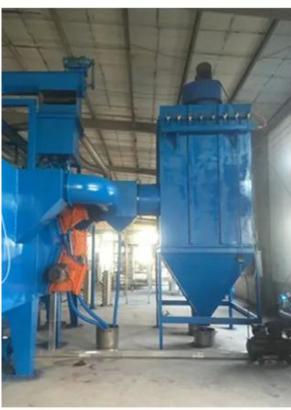

# **Product Description**

-Assemble size :  $118 \times 17 \times 59$  inch

or According to the need of customers -Pipe Size : 50 x 50 x 2.5 mm -Weight : 276 lb -Material : Wear Resistant Steel -Bubble Film Packaging -Logo : Customer Logo -Application : Training -Color : Black , Silvery , White







Our Company

#### ABOUT US

SHANDONG XINGYA SPORTS FITNESS INC.



#### OUR EQUIPMENT

SHANDONG XINGYA SPORTS FITNESS INC.







-

## Packing & Delivery

Packing Details : Packing, solid bicycle saddle, 50pcs/carton Delivery Details : 3-30 days after order of Solid bicycle tire tubes





## FAQ

Q:I don't have shipping forwarder in China,how can I order? A:We have good relationship with shipping company, we can offer you most competitive shipping charge and best service.

### Q: How long is your delivery time?

A: Generally it is 5-10 days if the goods are in stock. or it is 15-20 days if the goods are not in stock, it is according to quantity.

#### Q: What is your terms of payment ?

A: Generally 30% deposit and 70% balance.T/T L/C all OK.

### Contact Us

If you have another question, pls feel free to contact us as below: