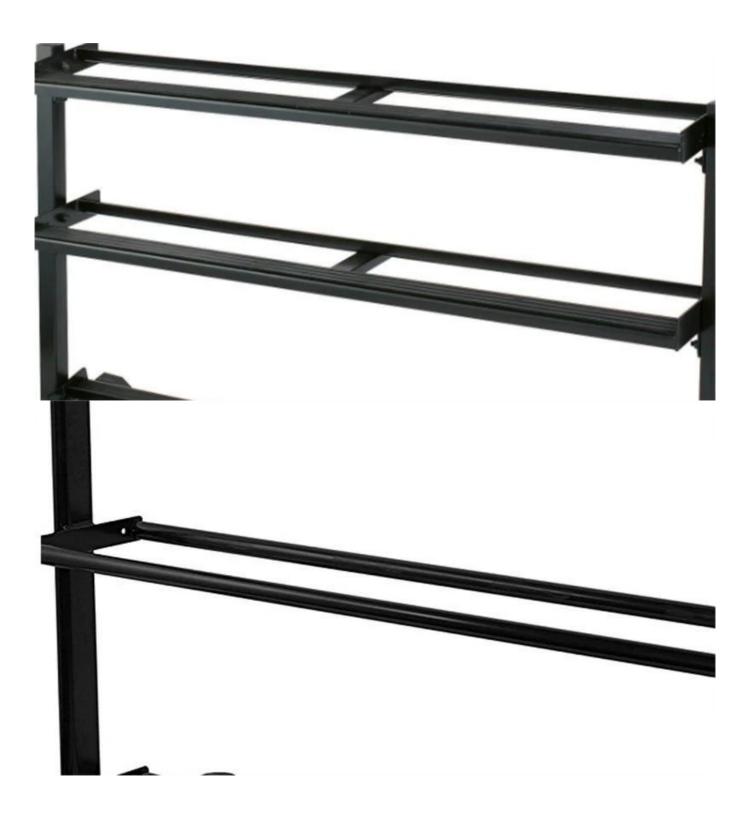

# **Product Description**

-Assemble size :  $118 \times 17 \times 59$  inch

or According to the need of customers -Pipe Size : 50 x 50 x 2.5 mm -Weight : 276 lb -Material : Wear Resistant Steel -Bubble Film Packaging -Logo : Customer Logo -Application : Training -Color : Black , Silvery , White