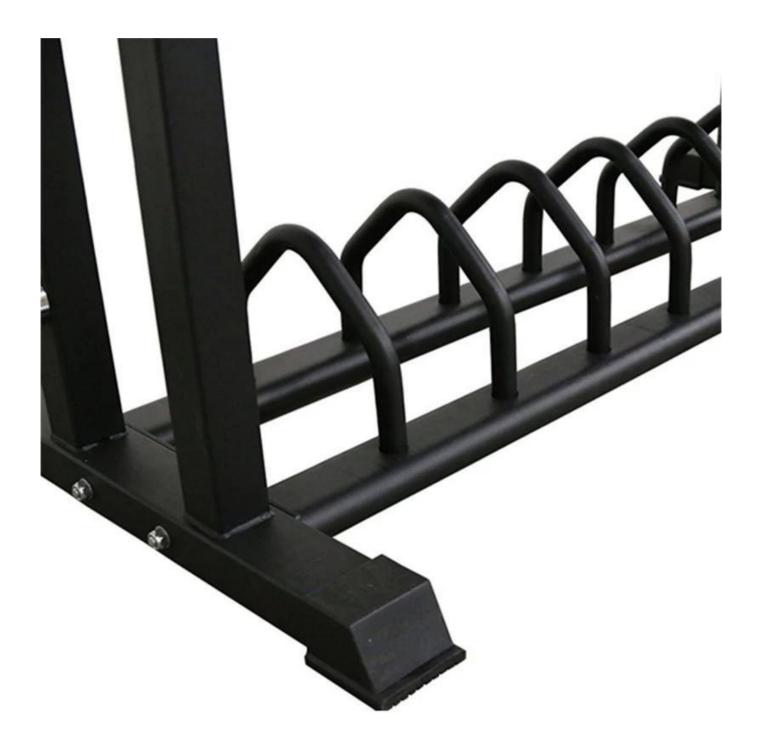

# **Product Description**

-Assemble size :  $118 \times 17 \times 59$  inch

or According to the need of customers -Pipe Size : 50 x 50 x 2.5 mm -Weight : 276 lb -Material : Wear Resistant Steel -Bubble Film Packaging -Logo : Customer Logo -Application : Training -Color : Black , Silvery , White