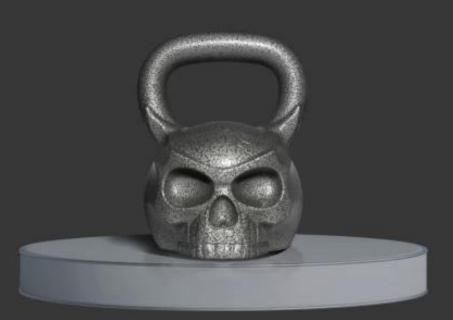

# FROSTED SKULL KETTLEBELL

Comfortable smooth handles,

different diameter for differ-

Color coded handles, simple but fashion, recognize different size easily

Proprietary powder coating process,smooth surface,great feel,durable and dirty-proof

Unique skull appearance.