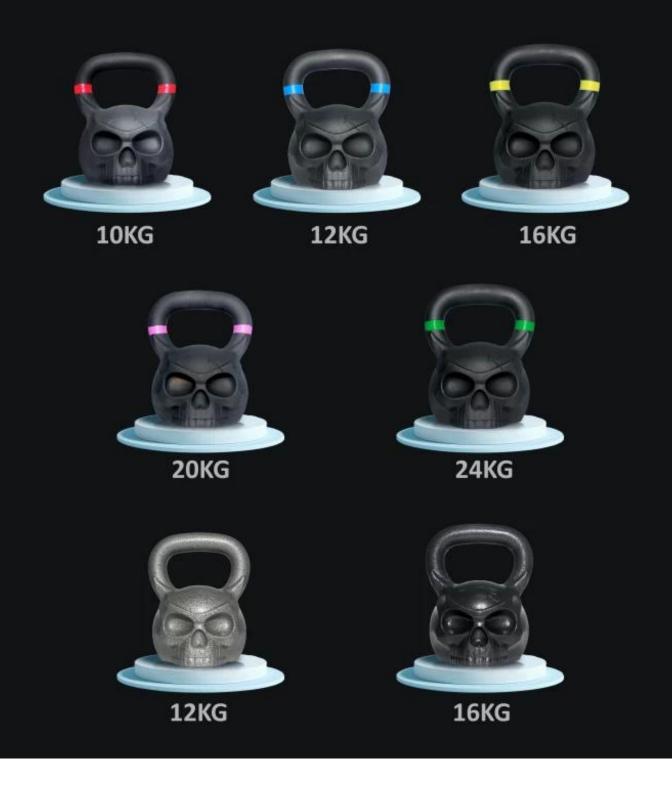

## **Product Specification:**

Gym rubber floor mat not only protects your flooring and equipment, but can also help deaden the impact and reduce some of the noise as you train.

| Product Name    | Skull kettlebell                          |
|-----------------|-------------------------------------------|
| Size            | 10/12/16/20/24kg                          |
| Color           | Black,gray                                |
| Logo            | Customized logo                           |
| OEM Service     | Yes                                       |
| MOQ             | 3000kgs                                   |
| Packing details | Plastic bag-carton-pallet or foam package |

### **Product show**