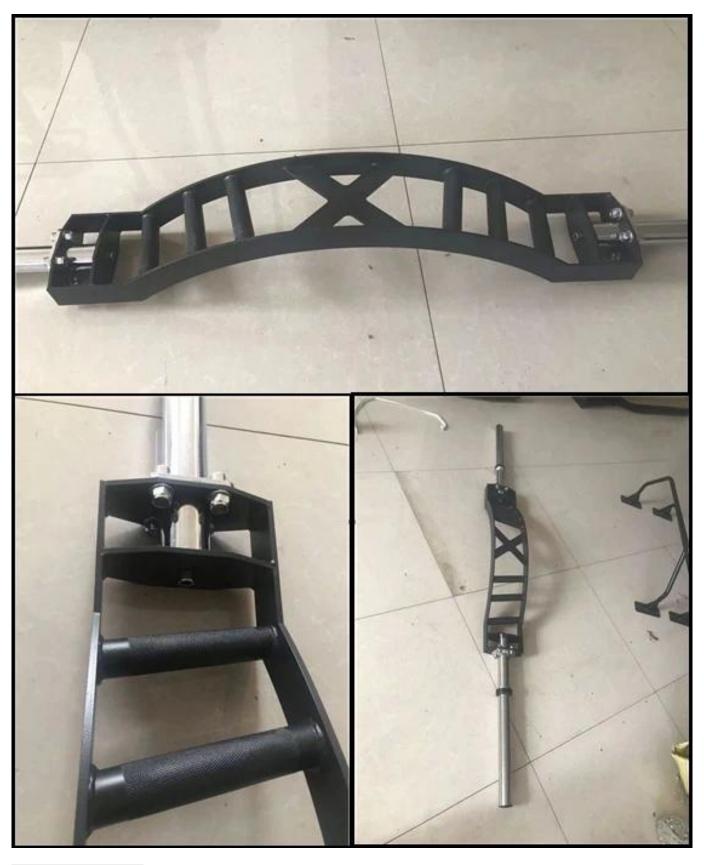

| Product Name  | China multi grip bar factory          |
|---------------|---------------------------------------|
| Size          | 2250*175*195mm                        |
| Weight        | 14kg                                  |
| LOGO          | Customer LOGO acceptable              |
| MOQ           | 20pcs                                 |
| OEM Service   | Yes                                   |
| Packing       | Plastic bag,carton tube,wooden pallet |
| Payment terms | 30% deposit,balance before shipment   |