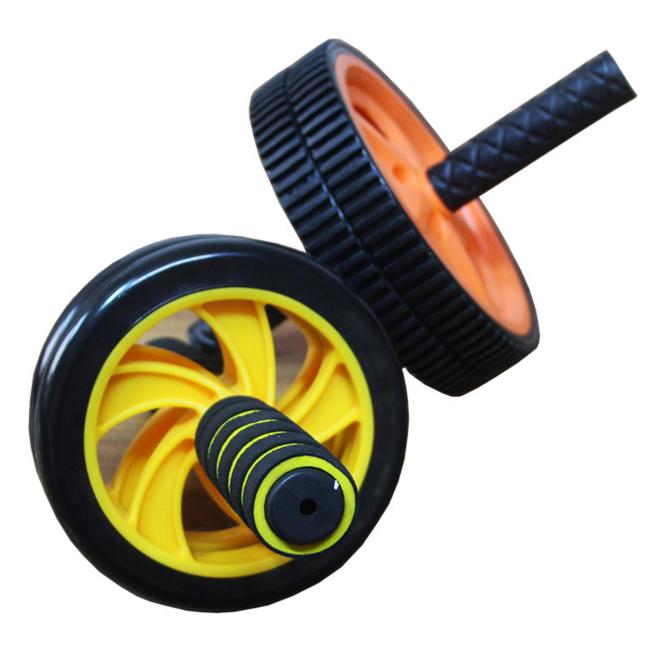

| Product Name | <u>China AB roller Factory</u> Supply Double Exercise Fitness Equipment Strength<br>Training Abdominal Exercise AB Wheel Roller With Handles |
|--------------|----------------------------------------------------------------------------------------------------------------------------------------------|
| Material     | ABS with foam                                                                                                                                |
| Net Weight   | 950g                                                                                                                                         |
| Product Size | 25*15*6cm                                                                                                                                    |
| Diameter     | 16cm                                                                                                                                         |
| Color        | Red,blue,yellow,orange                                                                                                                       |

# Fitness Equipment Strength Training AB Wheel Roller

We are the original factory, we can accept OEM and ODM orders

We have big stock products in our warehouse, so every order can be delivered within 7-10 days