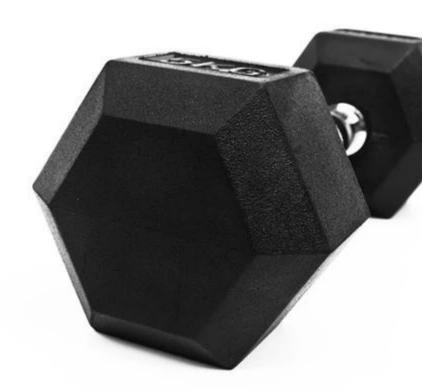

#### **Hex Dumbbell Features:**

- 1. Thick virgin Rubber and chromed ergonomic handles with 6-side anti-roll design
- 2.Hex dumbbell is good choice for gyms, school weight rooms, CF boxes for its durability and competitive prices.
- 3.Handle design: Rubber hex dumbbell handle is shaped to fit natural contour of hands. Handle knurling increased grip.

#### **Product Pictures:**

**Related products:** 