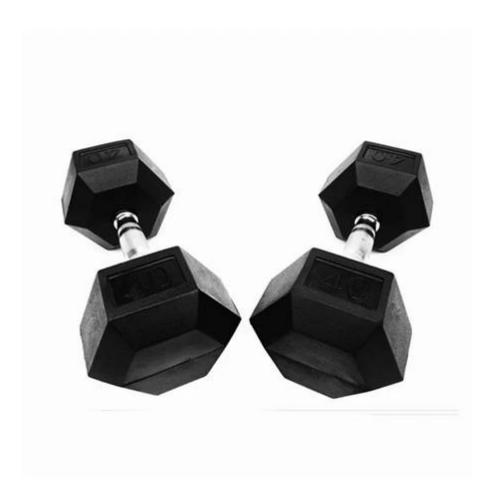

#### **Hex Dumbbell Features:**

- 1. Thick virgin Rubber and chromed ergonomic handles with 6-side anti-roll design
- 2.Hex dumbbell is good choice for gyms, school weight rooms, CF boxes for its durability and competitive prices.
- 3.Handle design: Rubber hex dumbbell handle is shaped to fit natural contour of hands. Handle knurling increased grip.

#### **Product Pictures:**

**Related products:** 