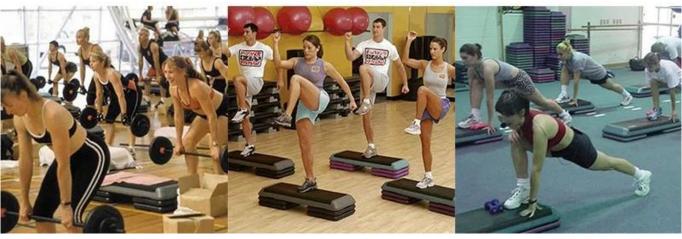

### 1,Description:

This is a commercial gym grade aerobic step with 3-level stack design. Featured with the advanced non-slip decking and wide stepping platform, you can have a professional aerobic workout anytime at home! Train your body co-ordination, burn fat and tone up your hips, thighs and calves with step training. You can also integrate weights, push up etc. into the routine for upper body workout. Same as all the gyms in Australia, this step bench is height adjustable so you can pick the level you feel comfortable to train at. Bring this aerobic step home and have the body shape you always wanted today!