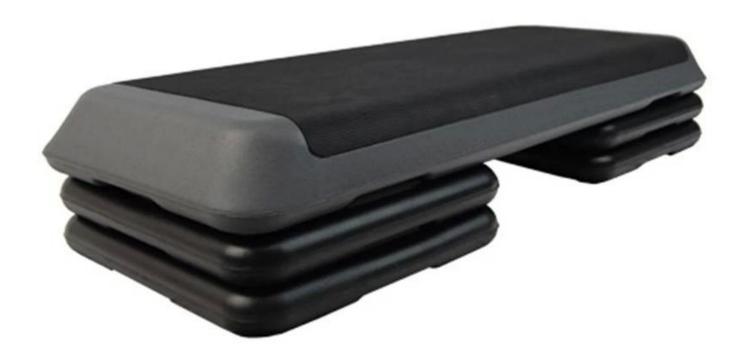

### 1,Description:

This is a commercial gym grade aerobic step with 3-level stack design. Featured with the advanced non-slip decking and wide stepping platform, you can have a professional aerobic workout anytime at home! Train your body co-ordination, burn fat and tone up your hips, thighs and calves with step training. You can also integrate weights, push up etc. into the routine for upper body workout. Same as all the gyms in Australia, this step bench is height adjustable so you can pick the level you feel comfortable to train at. Bring this aerobic step home and have the body shape you always wanted today!