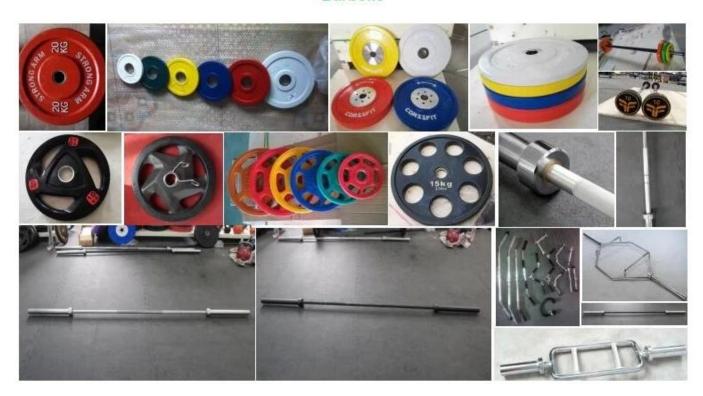

e for upper body workout. Same as all the gyms in Australia, this step bench is height adjustable so you can pick the level you feel comfortable to train at. Bring this aerobic step home and have the body shape you always wanted today!

### **Specification:**

- 100% brand new
- 3-Level Stack Design
- Adjustable Height
- Commercial Gym Grade
- Advanced Non-slip Decking
- Wide Stepping Platform
- Non-skid Floor Pads
- Support Up to 300 kg
- Easy to Use, No Assembly Required
- Dimension:110 x 41 x 11 cm (L x W x H)

### **Adjustable Height:**

• No Stack: 9cm

• 1 Stack: 14.5cm

• 2 Stacks: 20cm

• Support Stack:41cm Square

• Weight Capacity:300 kg

Package include: 1x Bench Step

2, Picture Details:























# MORE RELATIVE



3,Product of line

### Dumbbells



## Barbells



×

×