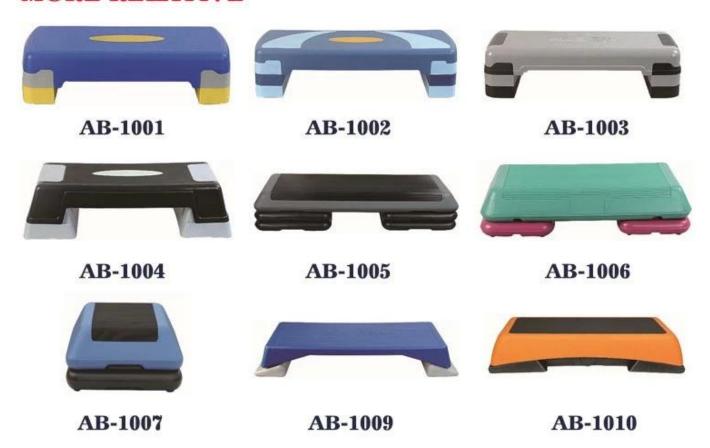

lso integrate weights, push up etc. into the routine for upper body workout. Same as all the gyms in Australia, this step bench is height adjustable so you can pick the level you feel comfortable to train at. Bring this aerobic step home and have the body shape you always wanted today!

### **Specification:**

- 100% brand new
- 3-Level Stack Design
- Adjustable Height
- Commercial Gym Grade
- Advanced Non-slip Decking
- Wide Stepping Platform
- Non-skid Floor Pads
- Support Up to 300 kg
- Easy to Use, No Assembly Required
- Dimension:110 x 41 x 11 cm (L x W x H)

### **Adjustable Height:**

• No Stack: 9cm

• 1 Stack: 14.5cm

• 2 Stacks: 20cm

• Support Stack:41cm Square

• Weight Capacity:300 kg

Package include: 1x Bench Step

2, Picture Details:























# MORE RELATIVE



3,Product of line

### Dumbbells



## Barbells



×

×