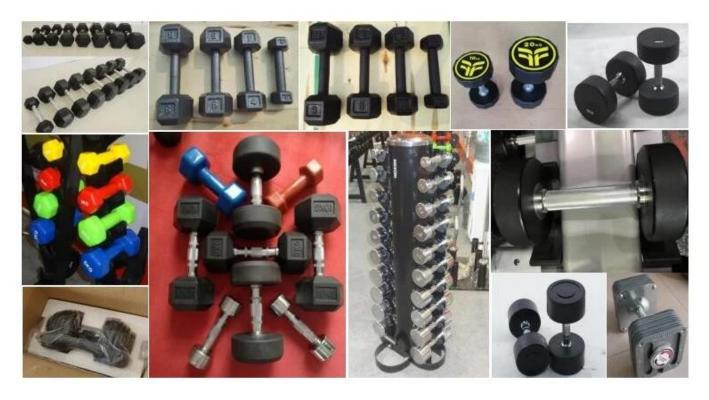

into the routine for upper body workout. Same as all the gyms in Australia, this step bench is height adjustable so you can pick the level you feel comfortable to train at. Bring this aerobic step home and have the body shape you always wanted today!

### **Specification:**

- 100% brand new
- 3-Level Stack Design
- Adjustable Height
- Commercial Gym Grade
- Advanced Non-slip Decking
- Wide Stepping Platform
- Non-skid Floor Pads
- Support Up to 300 kg
- Easy to Use, No Assembly Required
- Dimension:110 x 41 x 11 cm (L x W x H)

### **Adjustable Height:**

• No Stack: 9cm

• 1 Stack: 14.5cm

• 2 Stacks: 20cm

• Support Stack:41cm Square

• Weight Capacity:300 kg

Package include: 1x Bench Step

2, Picture Details:























# MORE RELATIVE



3,Product of line

### Dumbbells



## Barbells



×

×