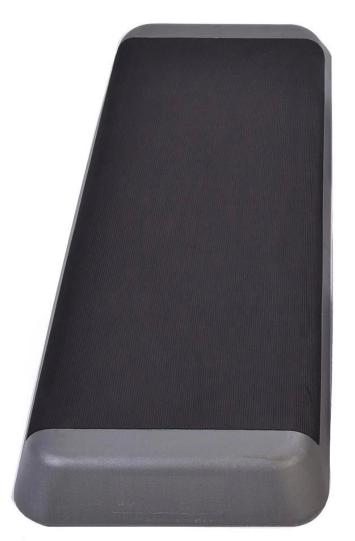

### 1,Description:

This is a commercial gym grade aerobic step with 3-level stack design. Featured with the advanced non-slip decking and wide stepping platform, you can have a professional aerobic workout anytime at home! Train your body co-ordination, burn fat and tone up your hips, thighs and calves with step training. You can also integrate weights, push up etc. into the routine for upper body workout. Same as all the gyms in Australia, this step bench is height adjustable so you can pick the level you feel comfortable to train at. Bring this aerobic step home and have the body shape you always wanted today!

### **Specification:**

- 100% brand new
- 3-Level Stack Design
- Adjustable Height
- Commercial Gym Grade
- Advanced Non-slip Decking
- Wide Stepping Platform
- Non-skid Floor Pads
- Support Up to 300 kg
- Easy to Use, No Assembly Required
- Dimension:110 x 41 x 11 cm (L x W x H)

### **Adjustable Height:**

• No Stack: 9cm

• 1 Stack: 14.5cm

• 2 Stacks: 20cm

• Support Stack:41cm Square

• Weight Capacity:300 kg

Package include: 1x Bench Step

2, Picture Details: