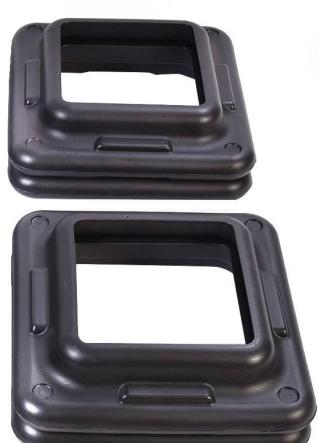

### **Adjustable Height:**

• No Stack: 9cm

• 1 Stack: 14.5cm

• 2 Stacks: 20cm

• Support Stack:41cm Square

• Weight Capacity:300 kg

Package include: 1x Bench Step

2, Picture Details: