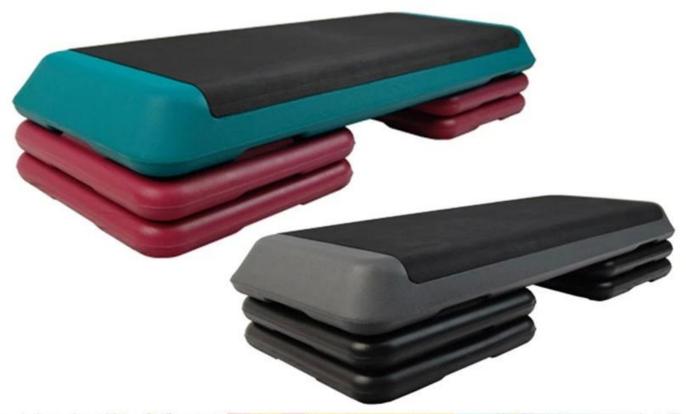

### 1,Description:

This is a commercial gym grade aerobic step with 3-level stack design. Featured with the advanced non-slip decking and wide stepping platform, you can have a professional aerobic workout anytime at home! Train your body co-ordination, burn fat and tone up your hips, thighs and calves with step training. You can also integrate weights, push up etc. into the routine for upper body workout. Same as all the gyms in Australia, this step bench is height adjustable so you can pick the level you feel comfortable to train at. Bring this aerobic step home and have the body shape you always wanted today!

### **Specification:**

- 100% brand new
- 3-Level Stack Design
- Adjustable Height
- Commercial Gym Grade
- Advanced Non-slip Decking
- Wide Stepping Platform
- Non-skid Floor Pads
- Support Up to 300 kg
- Easy to Use, No Assembly Required
- Dimension:110 x 41 x 11 cm (L x W x H)

### **Adjustable Height:**

• No Stack: 9cm

• 1 Stack: 14.5cm

• 2 Stacks: 20cm

• Support Stack:41cm Square

• Weight Capacity:300 kg

Package include: 1x Bench Step

2, Picture Details: