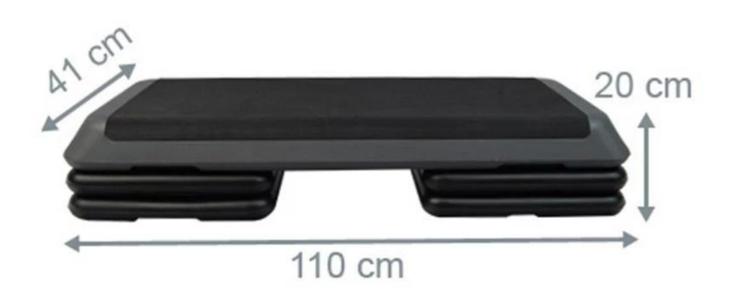

### **Specification:**

- 100% brand new
- 3-Level Stack Design
- Adjustable Height
- Commercial Gym Grade
- Advanced Non-slip Decking
- Wide Stepping Platform
- Non-skid Floor Pads
- Support Up to 300 kg
- Easy to Use, No Assembly Required
- Dimension:110 x 41 x 11 cm (L x W x H)

### **Adjustable Height:**

• No Stack: 9cm

• 1 Stack: 14.5cm

• 2 Stacks: 20cm

• Support Stack:41cm Square

• Weight Capacity:300 kg

Package include: 1x Bench Step

2, Picture Details: