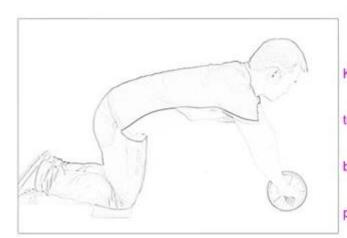

- \* Convenient in size
- 2,Pictures show:

Instruction show:

Knees touch the ground, the abdominal wheel to hold in your hand, then inhale, tighten the buttocks and tighten the chin. Thigh kept perpendicular to the ground state