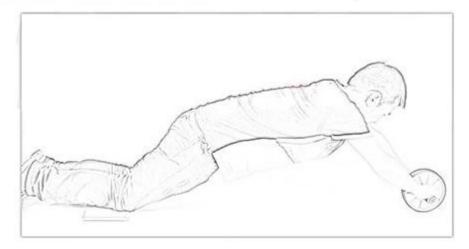

Develop back muscles \*Increases balance Gym roller slim trim abs abdominal wheel Benefits: \* Improved Posture \* Increased Basal Metabolic Rate \* Better Sporting Performance \* Looking Good \* Lower Risk of Back Injury \* Reduced Risk To Disease \* Rapidly dissipates lactic acid build up \* Increased Sports Efficiency and Reduced Risk of Injury Smooth wheel roller Feature: \* Is made of high quality material \* Has dual wheels for stability \* Quickly gives a whole body workout

- \* Convenient in size
- 2,Pictures show:





Instruction show:



Knees touch the ground, the abdominal wheel to hold in your hand, then inhale, tighten the buttocks and tighten the chin. Thigh kept perpendicular to the ground state

The body gradually going down, during descent to



maintain tension force