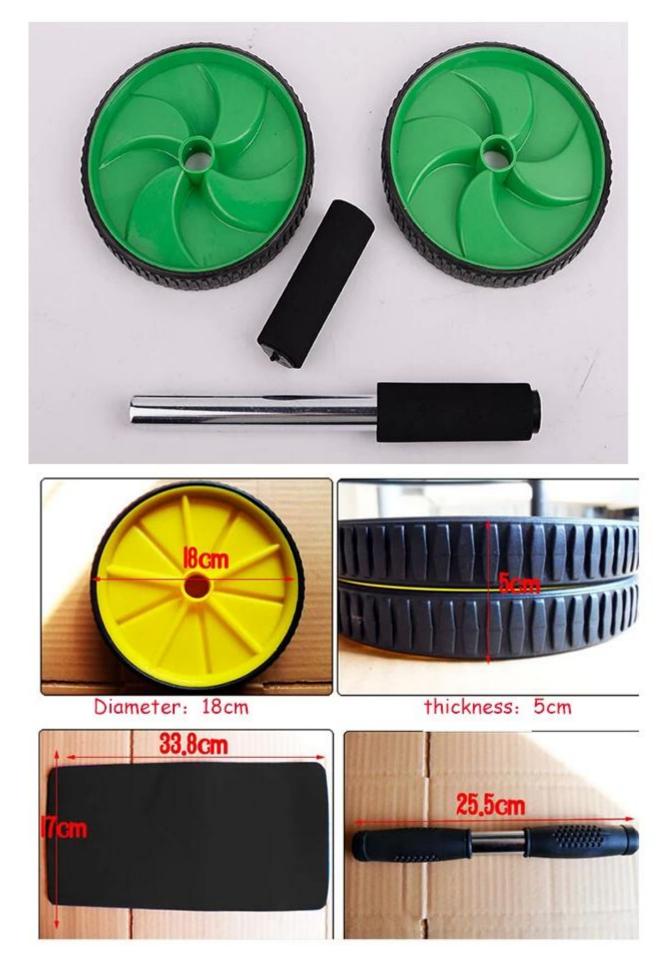

1, Description: Product:gym roller slim trim abs abdominal wheel Material:Pvc/Plastic/Metal Size:18cm/7inches Color:Black/Yellow/White/Red/customer opitinal Sample:Offered **OEM/ODM:service** Logo:Can be customized. Package:Each in a pp bag and a carton box Production Capacity:10,000pcs per month MOQ:1PC The leg exercise wheel Function: \*Strengthen and tone your abs ,shoulders, arms, and back with ab wheel. \*Develop back muscles \*Increases balance Gym roller slim trim abs abdominal wheel Benefits: \* Improved Posture \* Increased Basal Metabolic Rate \* Better Sporting Performance \* Looking Good \* Lower Risk of Back Injury \* Reduced Risk To Disease \* Rapidly dissipates lactic acid build up \* Increased Sports Efficiency and Reduced Risk of Injury Smooth wheel roller Feature: \* Is made of high quality material \* Has dual wheels for stability \* Quickly gives a whole body workout