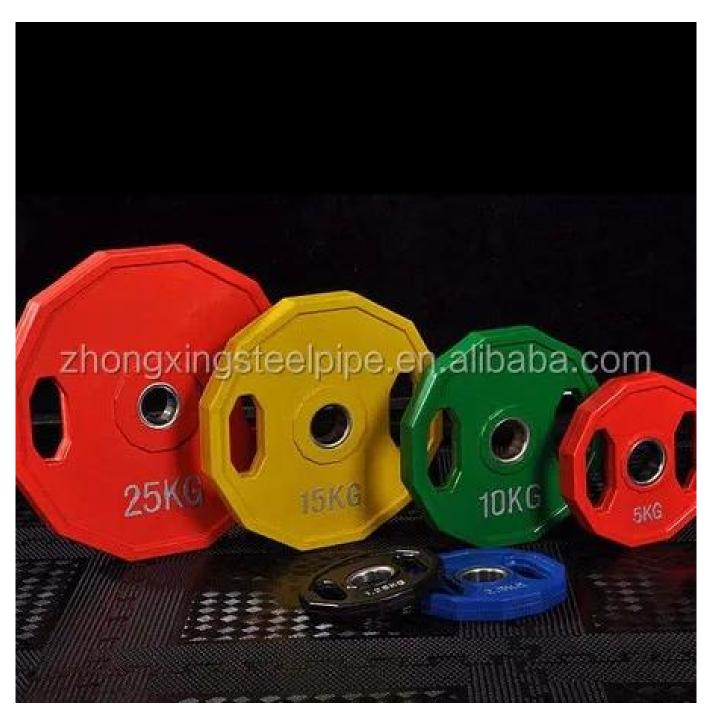

## Custom High-quality Color Double-hole Rubber Barbell Weight Plate

- 1. Solid cast plates are encased in virgin rubber to enhance appearance, increases durability, protect flooring and diminish noise
- 2. Durable cast core disc fortified structural integrity of plate
- 3.Great addition to any gym or performance center as they can be used for not only traditional barbell workout but also used for functional training, where gripping plate safety is required
- 4.Weights: 2.5/5/10/15/20kg