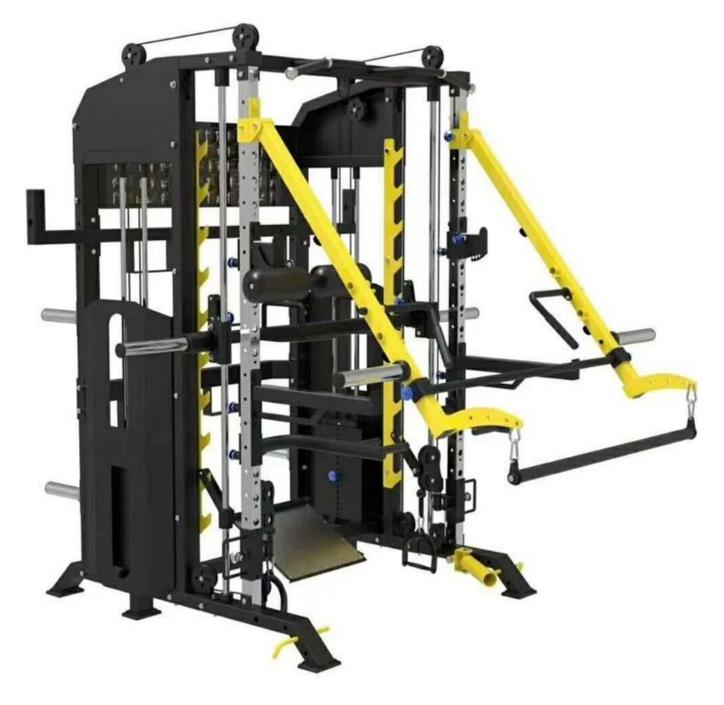

## **Product Description**

Smith Machine with Fully Adjustable Cables Cables Come With 2\* 175 lb Stack Weights & Can Be Adjusted To All Level Bench, Squats, Pull-ups, Lats, Cable Extensions, Dips & More

## Smith machine squat

## Smith machine weights

We are the original factory, we can accept OEM and ODM orders

We have big stock products in our warehouse, so every order can be delivered within 7-10 days

We have professional sales team, offer 24 hours online service for you

## Functional trainer smith machine