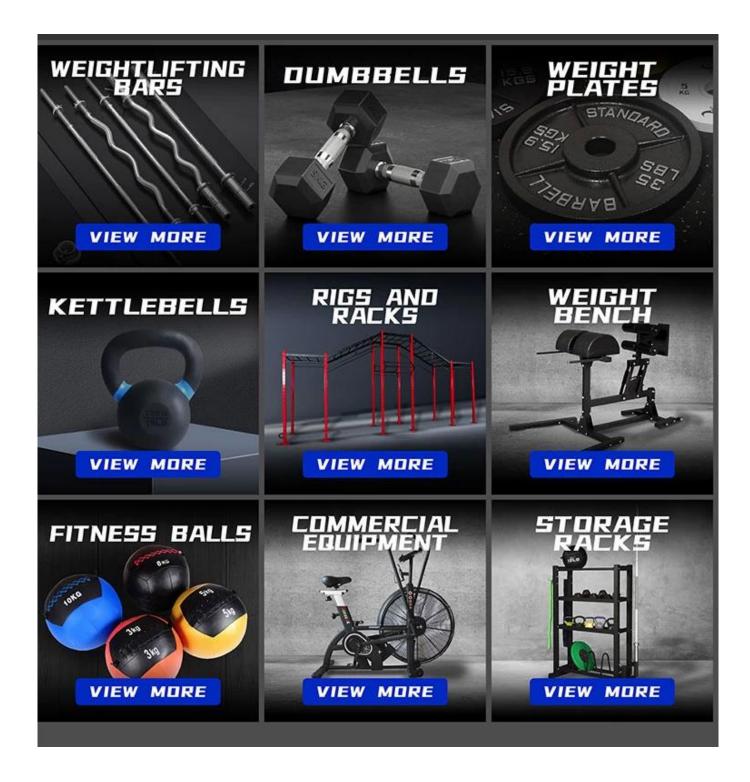

# **Product Specification:**

| Product name  | PU Kettlebell                  |
|---------------|--------------------------------|
| Size          | 2,4,6,8,1032KG                 |
| Material      | Cast Iron                      |
| Color         | Can be appointed               |
| Logo          | OEM,ODM                        |
| Packing       | Polybag & carton & wooden case |
| Delivery time | 30 days                        |
| Payment term  | Т/Т                            |
| Trade terms   | FOB                            |

## **Product show**











# Package:



## **Related Products**



## **About Xingya**

Shandong Xingya Sports Fitness Inc. is a professional exercise equipment enterprise for development, (steel rubber coated kettlebell china) production and sales of rigs,,racks,kettlebells,weight plates and cardio equipment. We have more than 12 years' experience in exporting and 20 years' in producing fitness machines.

Upon the advanced production equipment and strict quality control system,we supply customers nice quality products.

Our company always attend different kinds of fairs. We have the Canton Fair booth every year which is offered by our government. We always go to Australia, Germany, New Zealand, America and Brazil for fitness equipment fairs.

Now we have established a solid business relationship with hundreds of customers all over the words, including