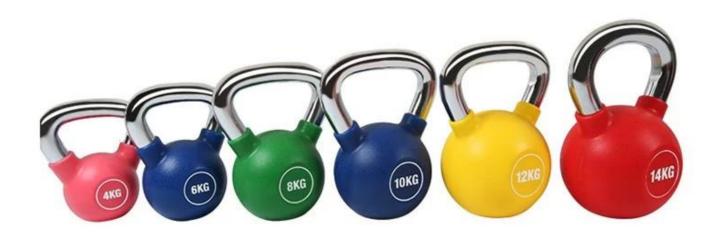

# **Product Specification:**

| Product name  | PU Kettlebell                  |
|---------------|--------------------------------|
| Size          | 2,4,6,8,1032KG                 |
| Material      | Cast Iron                      |
| Color         | Can be appointed               |
| Logo          | OEM,ODM                        |
| Packing       | Polybag & carton & wooden case |
| Delivery time | 30 days                        |
| Payment term  | Т/Т                            |
| Trade terms   | FOB                            |

## **Product show**











# Package:



## **Related Products**



## **About Xingya**

Shandong Xingya Sports Fitness Inc. is a professional exercise equipment enterprise for development, (steel rubber coated kettlebell china) production and sales of rigs,,racks,kettlebells,weight plates and cardio equipment. We have more than 12 years' experience in exporting and 20 years' in producing fitness machines.

Upon the advanced production equipment and strict quality control system,we supply customers nice quality products.

Our company always attend different kinds of fairs. We have the Canton Fair booth every year which is offered by our government. We always go to Australia, Germany, New Zealand, America and Brazil for fitness equipment fairs.

Now we have established a solid business relationship with hundred