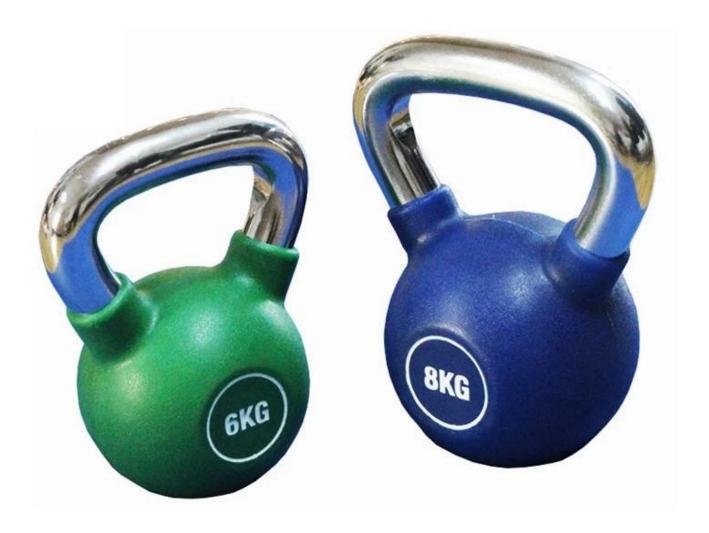

# **Product Specification:**

| Product name  | PU Kettlebell                  |
|---------------|--------------------------------|
| Size          | 2,4,6,8,1032KG                 |
| Material      | Cast Iron                      |
| Color         | Can be appointed               |
| Logo          | OEM,ODM                        |
| Packing       | Polybag & carton & wooden case |
| Delivery time | 30 days                        |
| Payment term  | Т/Т                            |
| Trade terms   | FOB                            |

## **Product show**











# Package:



## **Related Products**



## **About Xingya**

Shandong Xingya Sports Fitness Inc. is a professional exercise equipment enterprise for development, (steel rubber coated kettlebell china) production and sales of rigs,,racks,kettlebells,weight plates and cardio equipment. We have more than 12 years' experience in exporting and 20 years' in producing fitness machines.

Upon the advanced production equipment and strict quality control system,we supply customers nice quality products.

Our company always attend different kinds of fairs. We have the Canton Fair booth every year which is offered by our government. We always go to Australia, Germany, New Zealand, America and Brazil for fitness equipment fairs.

Now we have established a solid business relationship with hundreds of