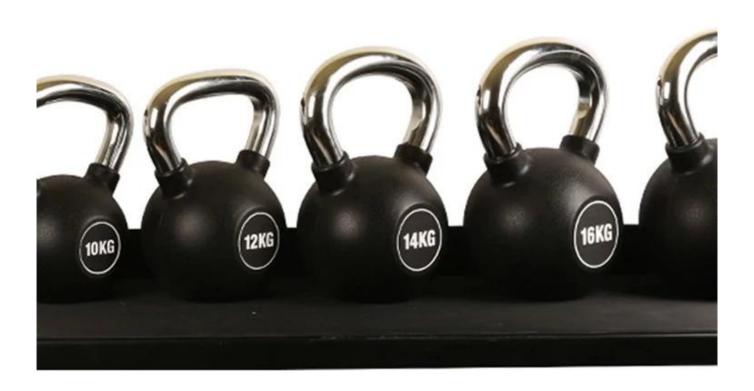

# **Product Specification:**

| Product name  | PU Kettlebell                  |
|---------------|--------------------------------|
| Size          | 2,4,6,8,1032KG                 |
| Material      | Cast Iron                      |
| Color         | Can be appointed               |
| Logo          | OEM,ODM                        |
| Packing       | Polybag & carton & wooden case |
| Delivery time | 30 days                        |
| Payment term  | Т/Т                            |
| Trade terms   | FOB                            |

## **Product show**











# Package:



## **Related Products**



## **About Xingya**

Shandong Xingya Sports Fitness Inc. is a professional exercise equipment enterprise for development, (steel rubber coated kettlebell china) production and sales of rigs,,racks,kettlebells,weight plates and cardio equipment. We have more than 12 years' experience in exporting and 20 years' in producing fitness machines.

Upon the advanced production equipment and strict quality control system,we supply customers nice quality products.

Our company always attend different kinds of fairs. We have the Canton Fair booth every year which is offered by our government. We always go to Australia, Germany, New Zealand, America and Brazil for fitness equipment fairs.

Now we have established a solid business relationship with hun