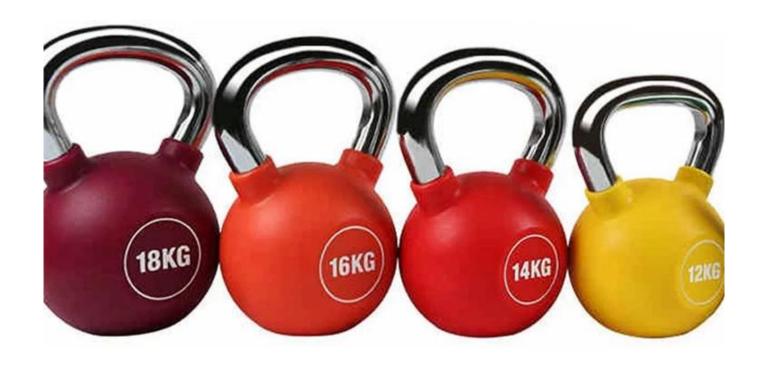

# **Product Specification:**

| Product name  | PU Kettlebell                  |
|---------------|--------------------------------|
| Size          | 2,4,6,8,1032KG                 |
| Material      | Cast Iron                      |
| Color         | Can be appointed               |
| Logo          | OEM,ODM                        |
| Packing       | Polybag & carton & wooden case |
| Delivery time | 30 days                        |
| Payment term  | Т/Т                            |
| Trade terms   | FOB                            |

## **Product show**











# Package:



## **Related Products**



## **About Xingya**

Shandong Xingya Sports Fitness Inc. is a professional exercise equipment enterprise for development, (steel rubber coated kettlebell china) production and sales of rigs,,racks,kettlebells,weight plates and cardio equipment. We have more than 12 years' experience in exporting and 20 years' in producing fitness machines.

Upon the advanced production equipment and strict quality control system,we supply customers nice quality products.

Our company always attend different kinds of fairs. We have the Canton Fair booth every year which is offered by our government. We always go to Australia, Germany, New Zealand, America and Brazil for fitness equipment fairs.

Now we have established a solid business relationship with hundr