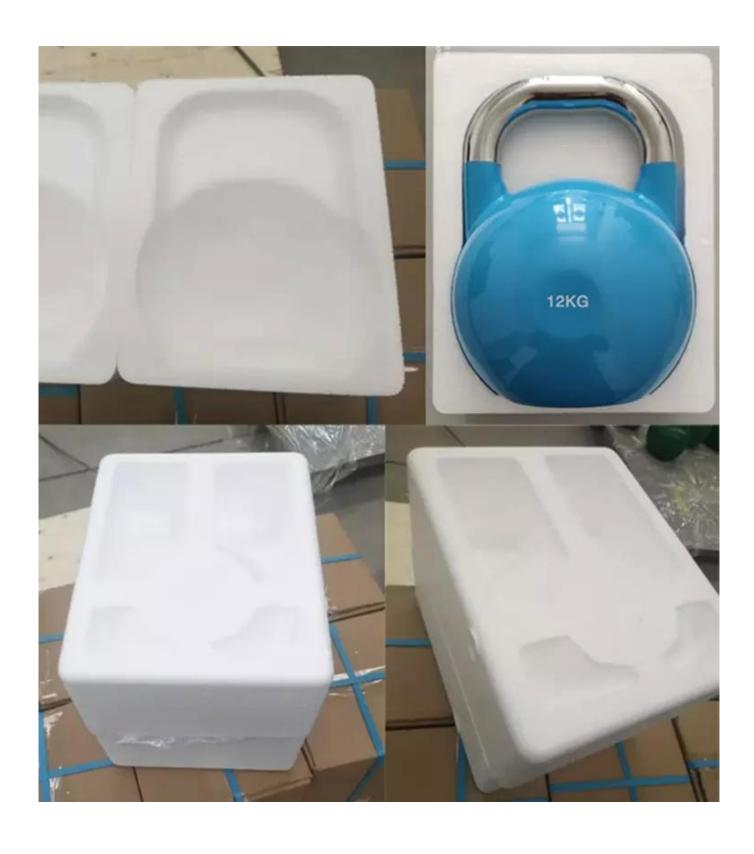

# **Product Specification:**

| Product name  | PU Kettlebell                  |
|---------------|--------------------------------|
| Size          | 2,4,6,8,1032KG                 |
| Material      | Cast Iron                      |
| Color         | Can be appointed               |
| Logo          | OEM,ODM                        |
| Packing       | Polybag & carton & wooden case |
| Delivery time | 30 days                        |
| Payment term  | Т/Т                            |
| Trade terms   | FOB                            |

## **Product show**











# Package:



## **Related Products**



## **About Xingya**

Shandong Xingya Sports Fitness Inc. is a professional exercise equipment enterprise for development, (steel rubber coated kettlebell china) production and sales of rigs,,racks,kettlebells,weight plates and cardio equipment. We have more than 12 years' experience in exporting and 20 years' in producing fitness machines.

Upon the advanced production equipment and strict quality control system,we supply customers nice quality products.

Our company always attend different kinds of fairs. We have the Canton Fair booth every year which is offered by our government. We always go to Australia, Germany, New Zealand, America and Brazil for fitness equipment fairs.

Now we have established a solid business relationship with hundreds of customers all