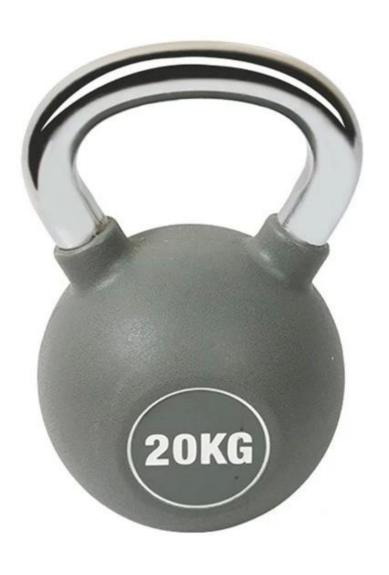

# **Product Specification:**

| Product name  | PU Kettlebell                  |
|---------------|--------------------------------|
| Size          | 2,4,6,8,1032KG                 |
| Material      | Cast Iron                      |
| Color         | Can be appointed               |
| Logo          | OEM,ODM                        |
| Packing       | Polybag & carton & wooden case |
| Delivery time | 30 days                        |
| Payment term  | Т/Т                            |
| Trade terms   | FOB                            |

## **Product show**











# Package:



## **Related Products**



## **About Xingya**

Shandong Xingya Sports Fitness Inc. is a professional exercise equipment enterprise for development, (steel rubber coated kettlebell china) production and sales of rigs,,racks,kettlebells,weight plates and cardio equipment. We have more than 12 years' experience in exporting and 20 years' in producing fitness machines.

Upon the advanced production equipment and strict quality control system,we supply customers nice quality products.

Our company always attend different kinds of fairs. We have the Canton Fair booth every year which is offered by our government. We always go to Australia, Germany, New Zealand, America and Brazil for fitness equipment fairs.

Now we have established a solid business relationship with hundreds