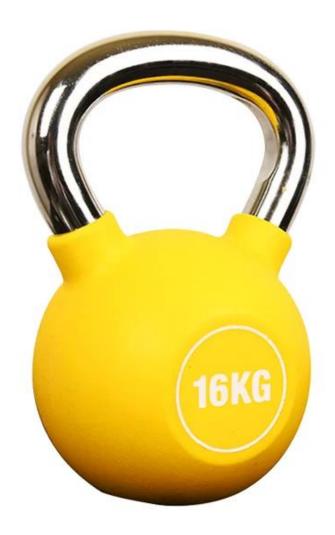

## Product name: Fitness equipment factory from China PU kettlebell on sale

| Place of Origin | Shandong, China (Mainland) | Color | Custom                    |
|-----------------|----------------------------|-------|---------------------------|
| Weight          | 6/8/10/1220kg              | Logo  | Customized logo available |
| Material        | Steel,urethane             | MOQ   | 1pcs                      |
| Usage           | Weight Lfiting             | OEM   | Acceptable                |

Sample Time: (1) 2-6days-If need customized logo (2) Within 2days- for existing samples

Commercial quality kettlebell coated with glossy urethane. Urethane is the most durable, odorless, longest-lasting coating available today. It is abrasion, sunlight, and heat resistant.These kettlebell have the most easy-to-grip rounded handles . We supply customize wholesale export product.

The weight lettering isn't just painted on the surface. The white is part of the urethane and

will not wear off even if they are exposed to lots of abrasion. This is what you see in the highest quality kettlebell.