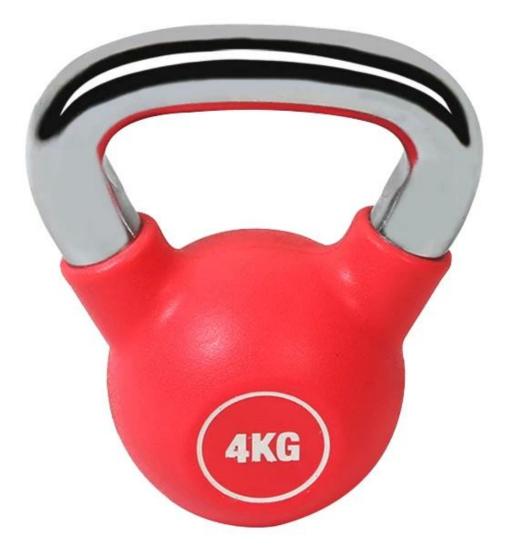

## Product name: Fitness equipment factory from China PU kettlebell on sale

| Place of Origin | Shandong, China (Mainland) | Color | Custom                    |
|-----------------|----------------------------|-------|---------------------------|
| Weight          | 6/8/10/1220kg              | Logo  | Customized logo available |
| Material        | Steel,urethane             | MOQ   | 1pcs                      |
| Usage           | Weight Lfiting             | OEM   | Acceptable                |

Sample Time: (1) 2-6days-If need customized logo (2) Within 2days- for existing samples

Commercial quality kettlebell coated with glossy urethane. Urethane is the most durable, odorless, longest-lasting coating available today. It is abrasion, sunlight, and heat resistant.These kettlebell have the most easy-to-grip rounded handles . We supply customize wholesale export product.

The weight lettering isn't just painted on the surface. The white is part of the urethane and

will not wear off even if they are exposed to lots of abrasion. This is what you see in the highest quality kettlebell.