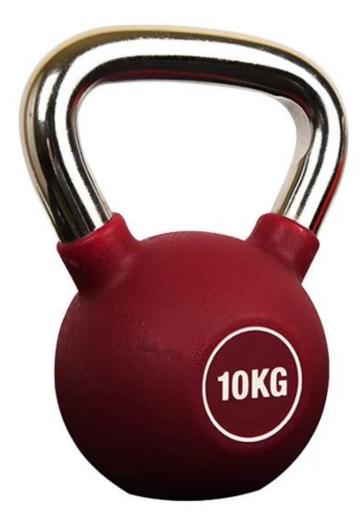

## Product name: Fitness equipment factory from China PU kettlebell on sale

| Place of Origin | Shandong, China (Mainland) | Color | Custom                    |
|-----------------|----------------------------|-------|---------------------------|
| Weight          | 6/8/10/1220kg              | Logo  | Customized logo available |
| Material        | Steel,urethane             | MOQ   | 1pcs                      |
| Usage           | Weight Lfiting             | OEM   | Acceptable                |

Sample Time: (1) 2-6days-If need customized logo (2) Within 2days- for existing samples

Commercial quality kettlebell coated with glossy urethane. Urethane is the most durable, odorless, longest-lasting coating available today. It is abrasion, sunlight, and heat resistant.These kettlebell have the most easy-to-grip rounded handles . We supply customize wholesale export product.

The weight lettering isn't just painted on the surface. The white is part of the urethane and

will not wear off even if they are exposed to lots of abrasion. This is what you see in the highest quality kettlebell.