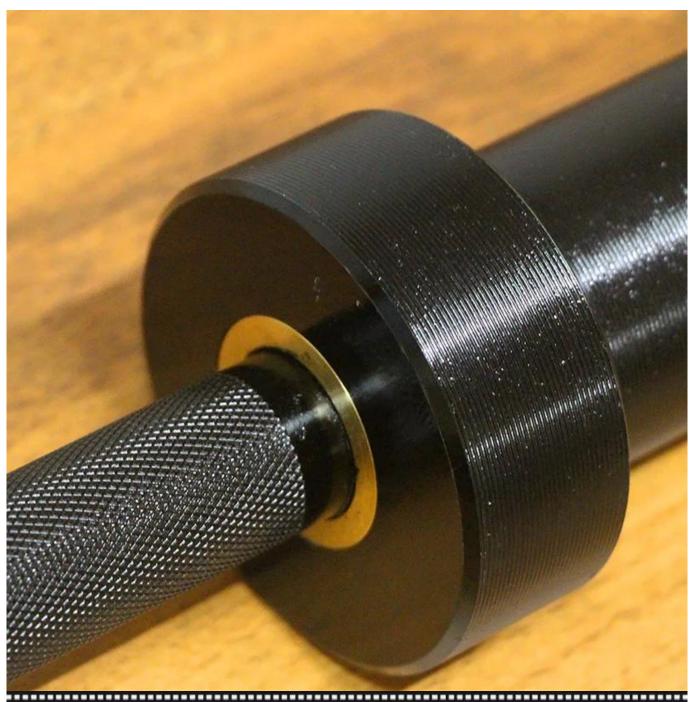

## Product description

| Alloy steel / carbon steel                                                                                                                                                              |
|-----------------------------------------------------------------------------------------------------------------------------------------------------------------------------------------|
| black                                                                                                                                                                                   |
| 2.2M                                                                                                                                                                                    |
| Custom logo                                                                                                                                                                             |
| 28MM                                                                                                                                                                                    |
| 50MM                                                                                                                                                                                    |
| (1) 5-7days-if need customized logo. (2) Within 3 days of existing samples                                                                                                              |
| Yes really                                                                                                                                                                              |
| Yes really                                                                                                                                                                              |
| 1: First each OB tape into a plastic bag 2: Then in the carton while using the foam board to fix the distance between the OB tape and the carton. 3: Past several carton in a wood box. |
| 5000pcs per month                                                                                                                                                                       |
| L / C, T / T, PAYPAL, Western Union, Money gram                                                                                                                                         |
|                                                                                                                                                                                         |