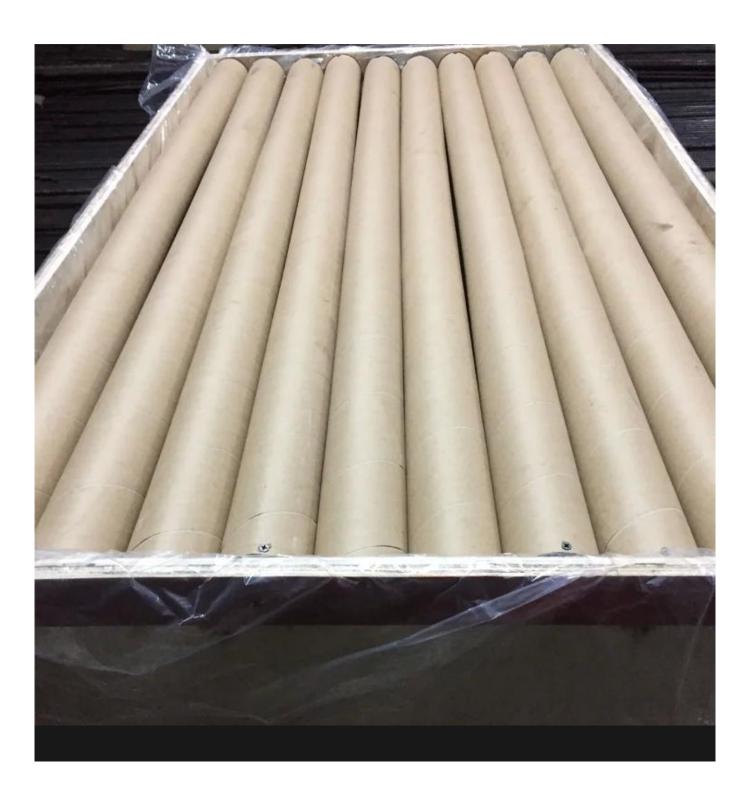

## Product description

| Alloy steel / carbon steel                                                                                                                                                              |
|-----------------------------------------------------------------------------------------------------------------------------------------------------------------------------------------|
| black                                                                                                                                                                                   |
| 2.2M                                                                                                                                                                                    |
| Custom logo                                                                                                                                                                             |
| 28MM                                                                                                                                                                                    |
| 50MM                                                                                                                                                                                    |
| (1) 5-7days-if need customized logo. (2) Within 3 days of existing samples                                                                                                              |
| Yes really                                                                                                                                                                              |
| Yes really                                                                                                                                                                              |
| 1: First each OB tape into a plastic bag 2: Then in the carton while using the foam board to fix the distance between the OB tape and the carton. 3: Past several carton in a wood box. |
| 5000pcs per month                                                                                                                                                                       |
| L / C, T / T, PAYPAL, Western Union, Money gram                                                                                                                                         |
|                                                                                                                                                                                         |