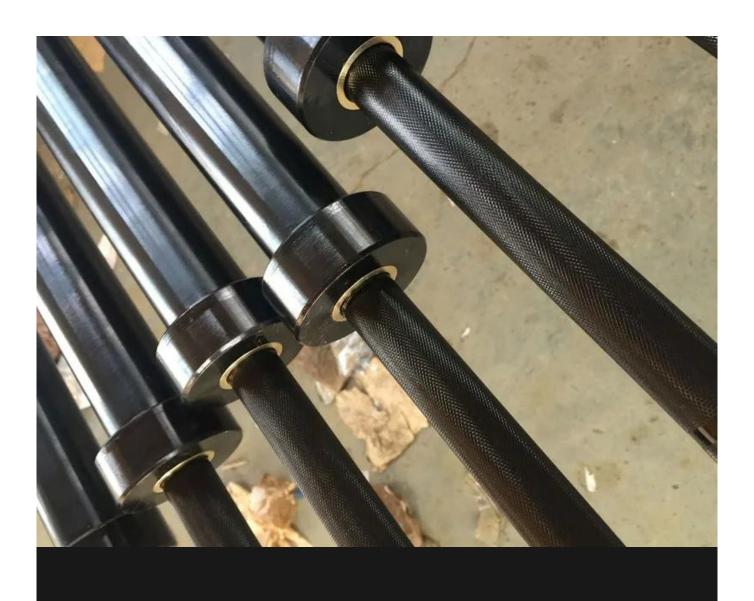

## Product description

| Alloy steel / carbon steel                                                                                                                                                              |
|-----------------------------------------------------------------------------------------------------------------------------------------------------------------------------------------|
| black                                                                                                                                                                                   |
| 2.2M                                                                                                                                                                                    |
| Custom logo                                                                                                                                                                             |
| 28MM                                                                                                                                                                                    |
| 50MM                                                                                                                                                                                    |
| (1) 5-7days-if need customized logo. (2) Within 3 days of existing samples                                                                                                              |
| Yes really                                                                                                                                                                              |
| Yes really                                                                                                                                                                              |
| 1: First each OB tape into a plastic bag 2: Then in the carton while using the foam board to fix the distance between the OB tape and the carton. 3: Past several carton in a wood box. |
| 5000pcs per month                                                                                                                                                                       |
| L / C, T / T, PAYPAL, Western Union, Money gram                                                                                                                                         |
|                                                                                                                                                                                         |