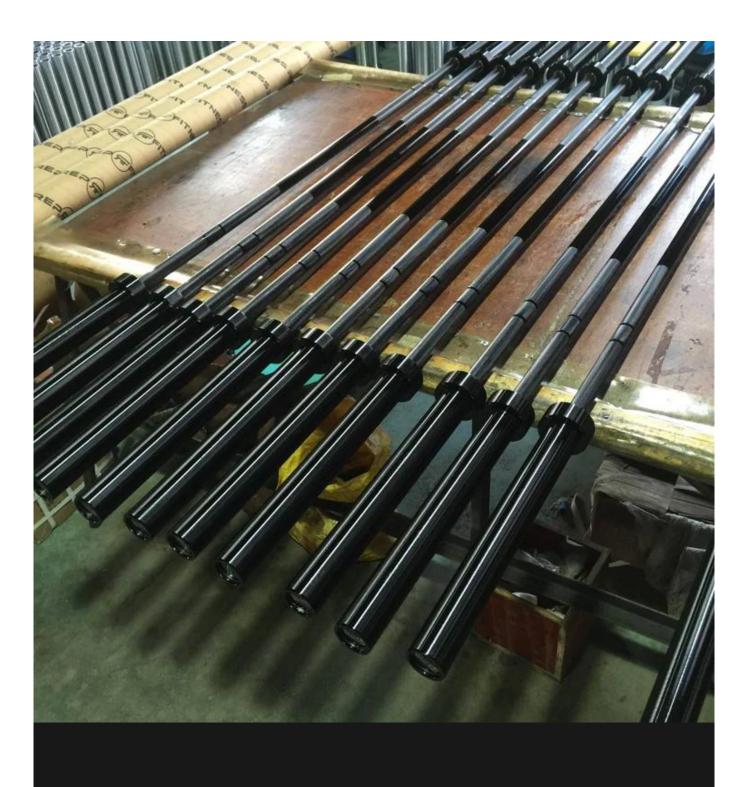

## Product description

| Alloy steel / carbon steel                                                                                                                                                              |
|-----------------------------------------------------------------------------------------------------------------------------------------------------------------------------------------|
| black                                                                                                                                                                                   |
| 2.2M                                                                                                                                                                                    |
| Custom logo                                                                                                                                                                             |
| 28MM                                                                                                                                                                                    |
| 50MM                                                                                                                                                                                    |
| (1) 5-7days-if need customized logo. (2) Within 3 days of existing samples                                                                                                              |
| Yes really                                                                                                                                                                              |
| Yes really                                                                                                                                                                              |
| 1: First each OB tape into a plastic bag 2: Then in the carton while using the foam board to fix the distance between the OB tape and the carton. 3: Past several carton in a wood box. |
| 5000pcs per month                                                                                                                                                                       |
| L / C, T / T, PAYPAL, Western Union, Money gram                                                                                                                                         |
|                                                                                                                                                                                         |