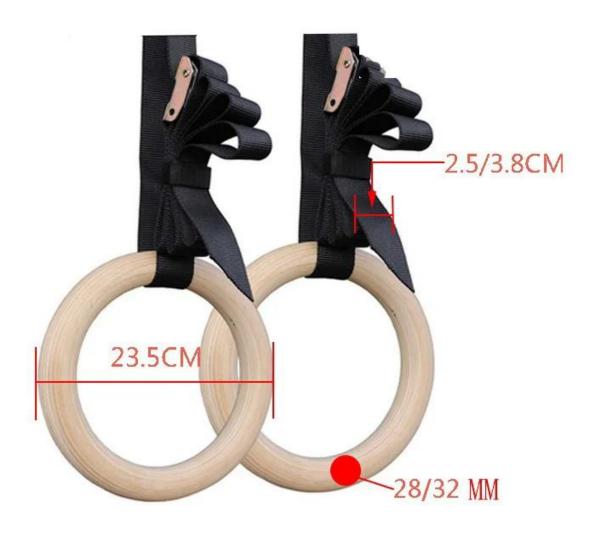

# **Product Description**



# **Products Show**







## Our Service

Shipment and sample quality tracking includes lifetime.

Any small

Shipment and sample quality tracking includes lifetime.

Any small problem happening to our product will be solved at the prompt time

Quick response, all your inquiry will be replied within 24 hours.

After Sales Service

- A) OEM/ODM orders are welcome.
- B) With many years export experience.
- C)Strictly produce control system and closely cooperate with strong gym equipment factories.
- D) Low quality order acceptable.
- E) Many kinds of fitness products for your free choice.
- F) High quality serice with whole modern team

## Our Company



#### SHANDONG XINGYA SPORT FITNESS INC

is a professional exercise equipment enterprise for development, production and sales of dumbbells, barbells, kettlebell, m