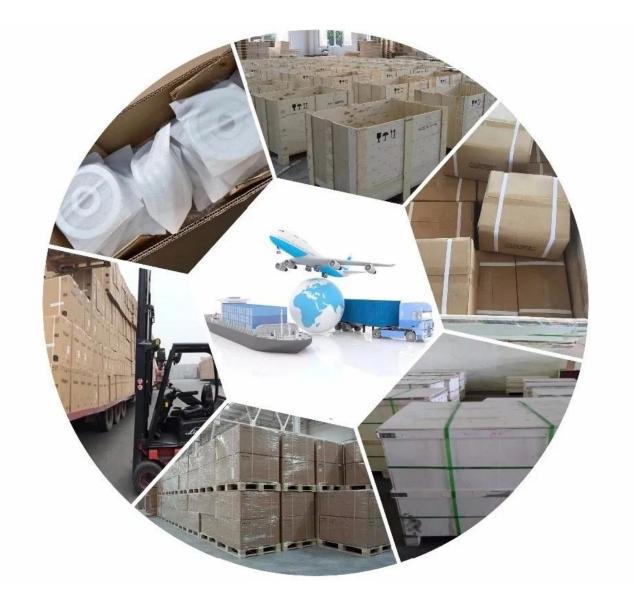

### Packing & Delivery

Packing Details : Polybag+ctn+wooden Case Port: Qingdao, Shanghai Delivery Details : 1. By Courier, such as DHL,UPS,Fedex,door to door,it usually takes 5-7 days.

- 2. By air, it usually takes 3-4 days to destination air port.
- 3. By sea, it usually takes 15-30 days to destination port.