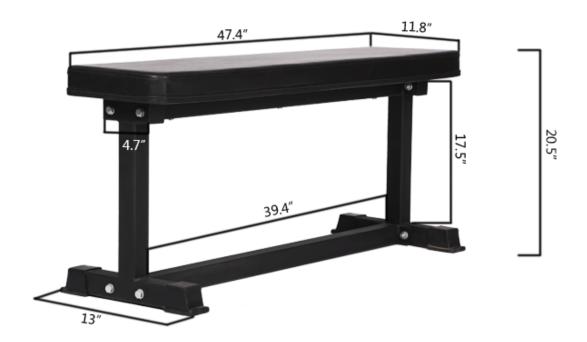

## **Products Show**

Weight:25kg

Main tube:

50\*50\*3.0mm

## Flat bench

•The flat bench is made of 50\*50\*3.0mm steel, with thicker supporting frame, thicker panel and greater bearing capacity. The panel is made of environment-friendly PU leather, which is wear-resistant, anti-crack, comfortable, anti-sweat and anti-scratch

·Each part is equipped with anti-skid screws, which are fixed with anti-skid screws. There is no need to worry about shaking in the movement to ensure the safety of the product. The bottom adopts threaded foot sleeve, which can effectively prevent slip, dryness and scratch