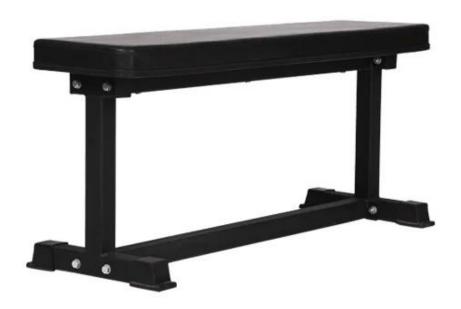

## **Products Show**

Weight:25kg

Main tube:

50\*50\*3.0mm

## Flat bench

•The flat bench is made of 50\*50\*3.0mm steel, with thicker supporting frame, thicker panel and greater bearing capacity. The panel is made of environment-friendly PU leather, which is wear-resistant, anti-crack, comfortable, anti-sweat and anti-scratch

·Each part is equipped with anti-skid screws, which are fixed with anti-skid screws. There is no need to worry about shaking in the movement to ensure the safety of the product. The bottom adopts threaded foot sleeve, which can effectively prevent slip, dryness and scratch