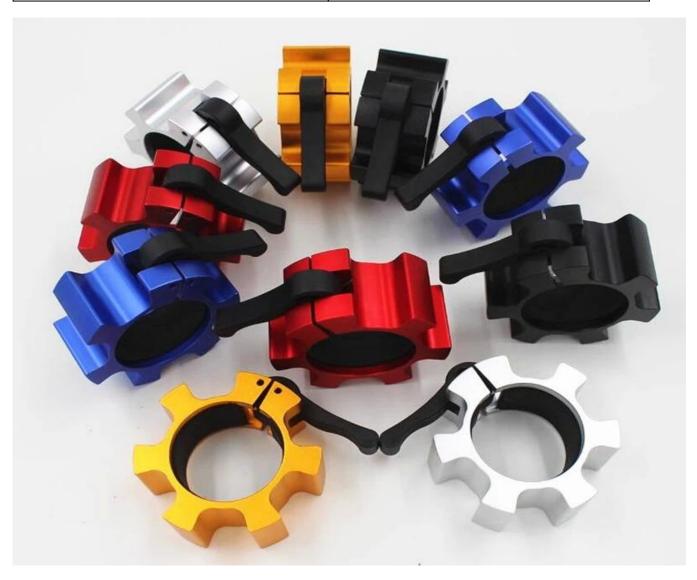

# **Product specification**

| Product name | Hard Aluminum Lock Jaw Barbell Clip Collar |
|--------------|--------------------------------------------|
| Size         | Inner diameter:50mm                        |
| Material     | Aluminum                                   |
| Feature      | Durable, portable                          |
| Usage        | 2"barbell bar                              |

### **Features:**

- 1. Fits all 2" olympic bars, lightweight, will not damage plates or bars the barbell locking collar that's built tough for tough workouts.
- 2. Our innovative user friendly snap lock& release design ensures snappy plate changes for those high intensityworkouts maximizing muscle, strength and endurance gains
- 3. Durable pressure pad inserts will holdbumper plates lockjaw solid regardless of how many plates are applied noannoying plate movement and uneven weight distribution
- 4. 2 Aluminum inch barbell collars are amust for all standard home gyms and professional gym owners Perfect forCF, strong lifts, powerlifting, weight lifting, or any otherbarbell bar workout.