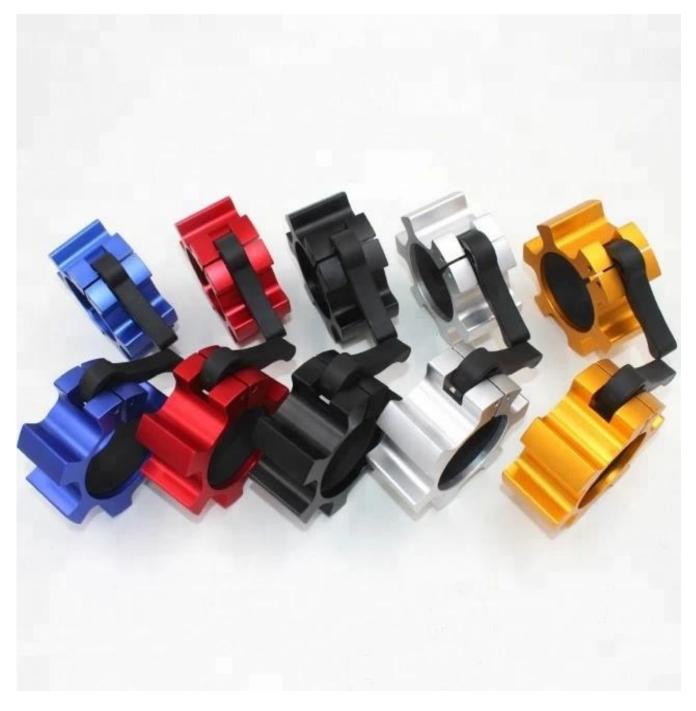

# **Product specification**

| Product name | Hard Aluminum Lock Jaw Barbell Clip Collar |
|--------------|--------------------------------------------|
| Size         | Inner diameter:50mm                        |
| Material     | Aluminum                                   |
| Feature      | Durable, portable                          |
| Usage        | 2"barbell bar                              |

### **Features:**

- 1. Fits all 2" olympic bars, lightweight, will not damage plates or bars the barbell locking collar that's built tough for tough workouts.
- 2. Our innovative user friendly snap lock& release design ensures snappy plate changes for those high intensityworkouts maximizing muscle, strength and endurance gains
- 3. Durable pressure pad inserts will holdbumper plates lockjaw solid regardless of how many plates are applied noannoying plate movement and uneven weight distribution
- 4. 2 Aluminum inch barbell collars are amust for all standard home gyms and professional gym owners Perfect forCF, strong lifts, powerlifting, weight lifting, or any otherbarbell bar workout.