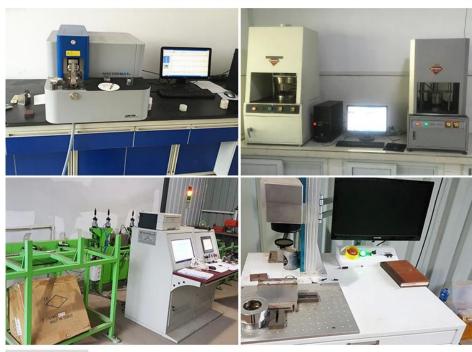

|
| CF-HL6R           | 2 | pcs |   | 1810 | 300 | 130 |

## **Company Information**



Shandong Liaocheng Zhongxing Fitness Equipment Co., Ltd. is a professional manufacturer and global exporter specializing in steel pipe and many kinds of rig & racks manufacture and exportation. Our company has been engaged in export business for more than 12 years. We can provide all kinds of steel pipe and the racks used in commercial gym, such as rig&racks, power racks, squat racks, GHD machine, weightlifting gym bench, fitness dog sled, and storage racks.

We promise "complete specifications, prompt delivery, high quality, competitive price". If you are interested in our products, please feel free to contact us. We warmly welcome friends and cooperators from all over the world.



Testing equipment



Exhibition





## SHANDONG XINGYA SPORTS FITNESS INC.



## **CHERRY WANG**

0086-635-8245817 0086-18806354298

0086-18806354298

cherry@xysfitness.cn

www.chinafitnessequipmentsupplier.com