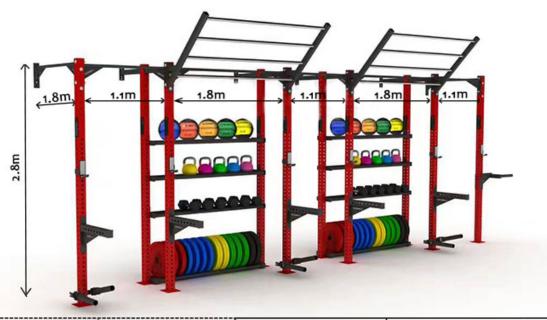

## **Product Description**

New Fitness Equipment Multifunctional Pull Up Station Rig

| MODEL          | QTY |     | PICTURE | MEASN:mm |     |      |
|----------------|-----|-----|---------|----------|-----|------|
| CF-UT9R        | 10  | pcs |         | 105      | 105 | 2800 |
| CF-SCB6R(1.8米) | 2   | pcs |         | 1845     | 375 | 120  |
| CF-SCB6R(1.1米) | 2   | pcs |         | 1100     | 375 | 120  |
| CB-WBTR        | 0   | pcs |         | 560      | 400 | 90   |
| CF-CB4R(1.1米)  | 0   | pcs |         | 1115     | 185 | 170  |
| CF-CB6R(1.8米)  | 4   | pcs |         | 1835     | 185 | 170  |

| PUR2              | 2 | pcs | A | 1100 | 440 | 140 |
|-------------------|---|-----|---|------|-----|-----|
| PUR2 -MB6R (1.8米) |   |     |   | 1835 | 180 | 130 |
| PUR2 -MB6R (1.8米) |   |     |   | 1835 | 180 | 130 |
| CF-BHR            | 6 | pcs |   | 330  | 260 | 100 |
| CF-DHR            | 1 | pcs |   | 955  | 740 | 350 |
| CF-SHR            | 5 | pcs |   | 760  | 550 | 110 |
| CORE TRAINER      | 3 | pcs |   | 370  | 210 | 95  |
| 格斗绳环              | 0 | pcs |   | 250  | 30  | 95  |
| CF-BP6R           | 2 | pcs |   | 1800 | 220 | 140 |
| CF-LP6R           | 2 | pcs |   | 1830 | 460 | 125 |
| CF-YLP6R          | 2 | pcs |   | 1810 | 230 | 160 |
| CF-HL6R           | 2 | pcs |   | 1810 | 300 | 130 |