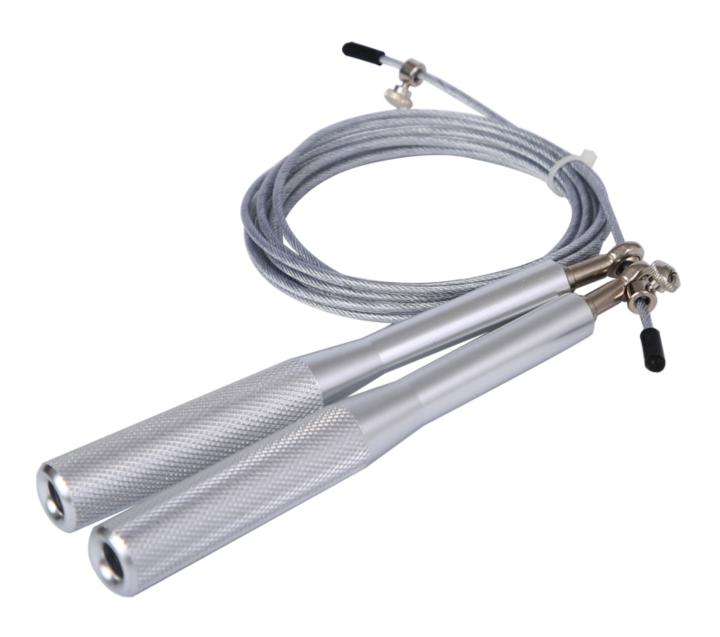

## **Product Description**

Color optional:Red,black,gray,green,purple,pink Handle material:Aluminium Steel wire

For more convenient communication, please add my whatsapp 86-18806354298 name Danny or send us inquiry in the bottom form. You will get reply within 2 hours. Our team online 24h for you!

Hot sale home use gym adjustable jumping rope