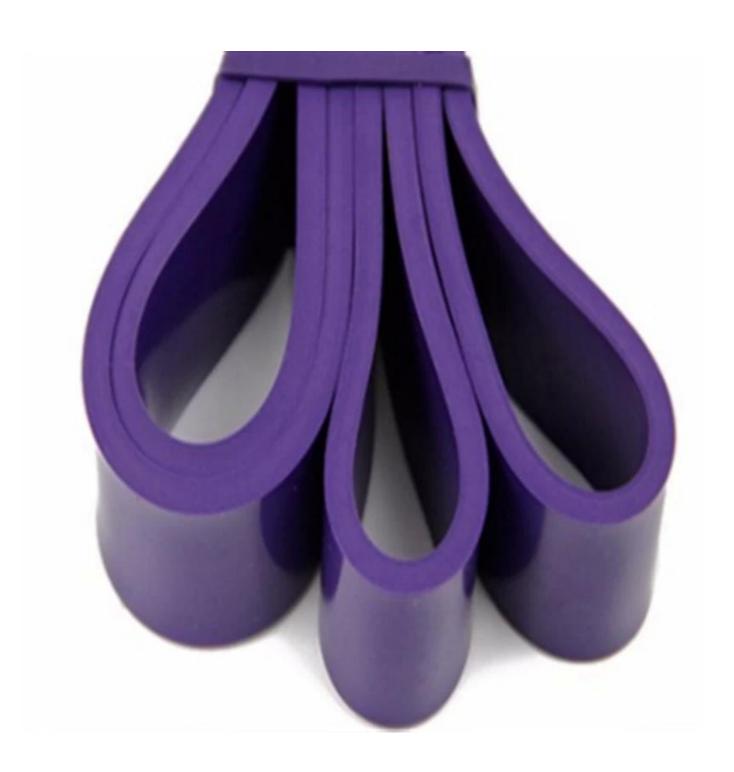

## The Different color, The Different Size

| No. | Color                | Size         | Thickness | PowerRange |
|-----|----------------------|--------------|-----------|------------|
| 1   | Black                | 208cm×8.3cm  | 0.45cm    | 80230LB    |
| 2   | Gray                 | 208cm×6.4cm  | 0.45cm    | 65175LB    |
| 3   | Orange               | 208cm×4.5cm  | 0.45cm    | 50125LB    |
| 4   | Blue                 | 208cm×3.2cm  | 0.45cm    | 3585LB     |
| 5   | Flourescent<br>Green | 208cm×2.9cm  | 0.45cm    | 3070LB     |
| 6   | Purple               | 208cm×2.2cm  | 0.45cm    | 2060LB     |
| 7   | Red                  | 208cm×1.9cm  | 0.45cm    | 1845LB     |
| 8   | Yellow               | 208cm×1.3cm  | 0.45cm    | 1035LB     |
| 9   | Green                | 208cm×0.64cm | 0.45cm    | 515LB      |

## **Product Features**

- 1. The resistance band is perfect for Yoga and Fitness Classes .
- 2. The resistance band provide a total body workout .
- 3. Resistance bands are durable and built to last, they can be stretched repeatedly year after year.

## **Product Functions**

- 1. Each resistance band offers a different level of resistance, both for pull up training, and for adding resistances to bench press and squats .
- 2. Using resistance band you can just exercise different muscle groups. Shoulders, Hips, Arms and Legs exercises every muscle in perfect training.
- 3. This resistance band is also recommended for physical therapy practice/rehab after surgery and replacement .