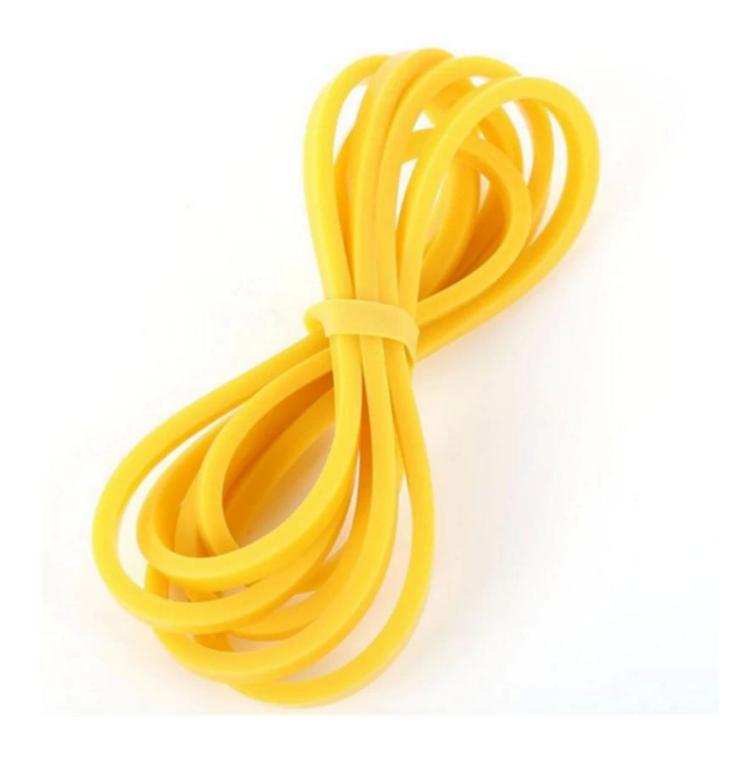

## The Different color, The Different Size

| No. | Color                | Size         | Thickness | PowerRange |
|-----|----------------------|--------------|-----------|------------|
| 1   | Black                | 208cm×8.3cm  | 0.45cm    | 80230LB    |
| 2   | Gray                 | 208cm×6.4cm  | 0.45cm    | 65175LB    |
| 3   | Orange               | 208cm×4.5cm  | 0.45cm    | 50125LB    |
| 4   | Blue                 | 208cm×3.2cm  | 0.45cm    | 3585LB     |
| 5   | Flourescent<br>Green | 208cm×2.9cm  | 0.45cm    | 3070LB     |
| 6   | Purple               | 208cm×2.2cm  | 0.45cm    | 2060LB     |
| 7   | Red                  | 208cm×1.9cm  | 0.45cm    | 1845LB     |
| 8   | Yellow               | 208cm×1.3cm  | 0.45cm    | 1035LB     |
| 9   | Green                | 208cm×0.64cm | 0.45cm    | 515LB      |