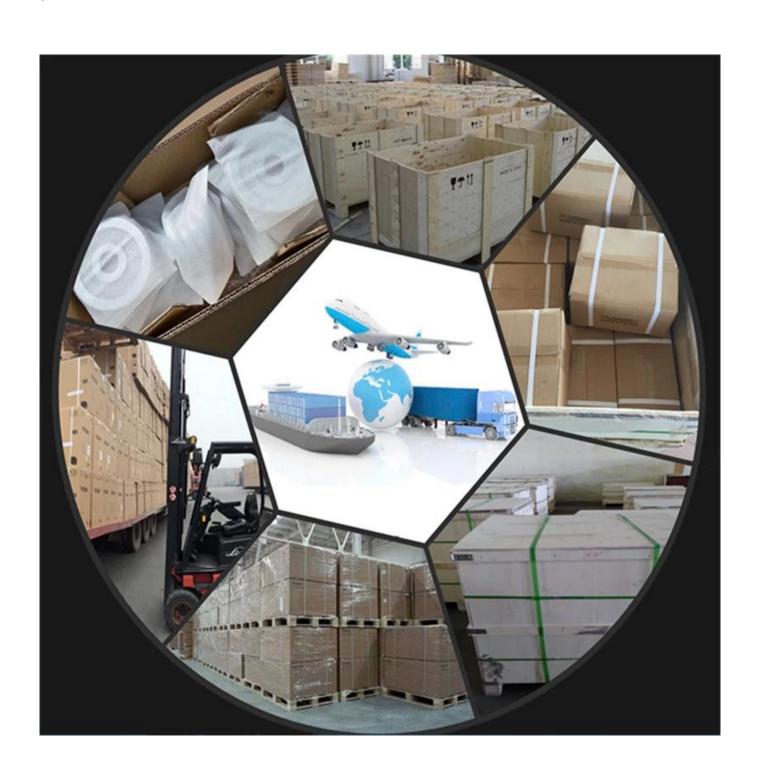

# Packaging & Delivery

### **Packaging Details:**

- 1: First five piece of resistance bands into a plastic bag.
- 2: Then all bags into a carton .
- 3: At last several cartons into a wood box .

We sincerely hope to build a nice and long cooperation with you in the future .

Our Warehouse

**Exhibition picture** 

**Picture with customers** 