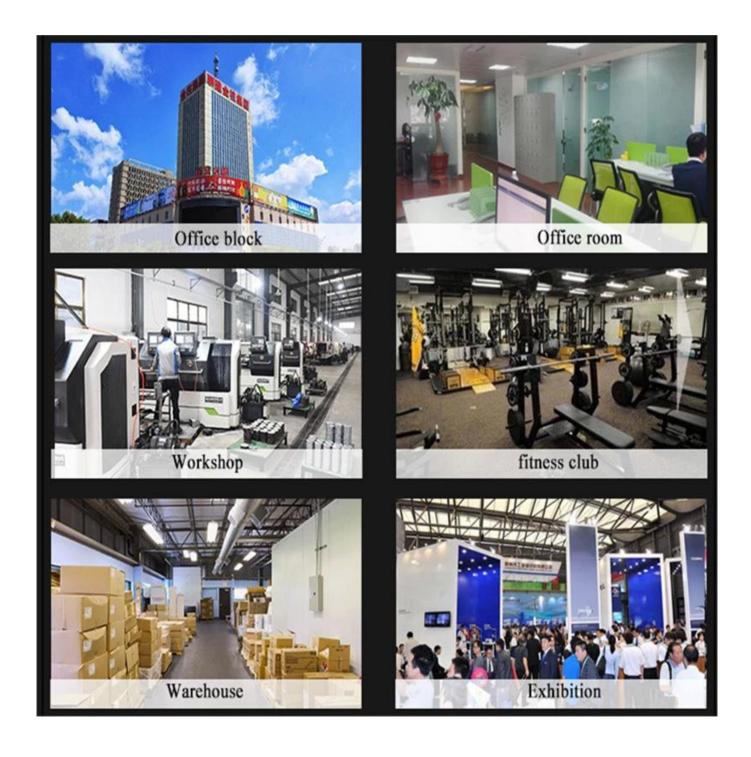

# **Company Information**

SHANDONG XINGYA SPORT FITNESS INC is a professional exercise equipment enterprise for development , production

and sales of dumbbell , barbells , kettlebell , mats , racks , CF and other rubber coated and dipping products .

Upon the advanced production equipments and strict quality control system, with nice quality products and high quality, now we have established a solid business relationship with hundreds of customers all over the worlds, including North America, Europe, the Middle East and Asia. "Creating value for all customers with innovation and quality " is our changeless promise.

We sincerely hope to build a nice and long cooperation with you in the future .

Our Warehouse

**Exhibition picture** 

**Picture with customers** 