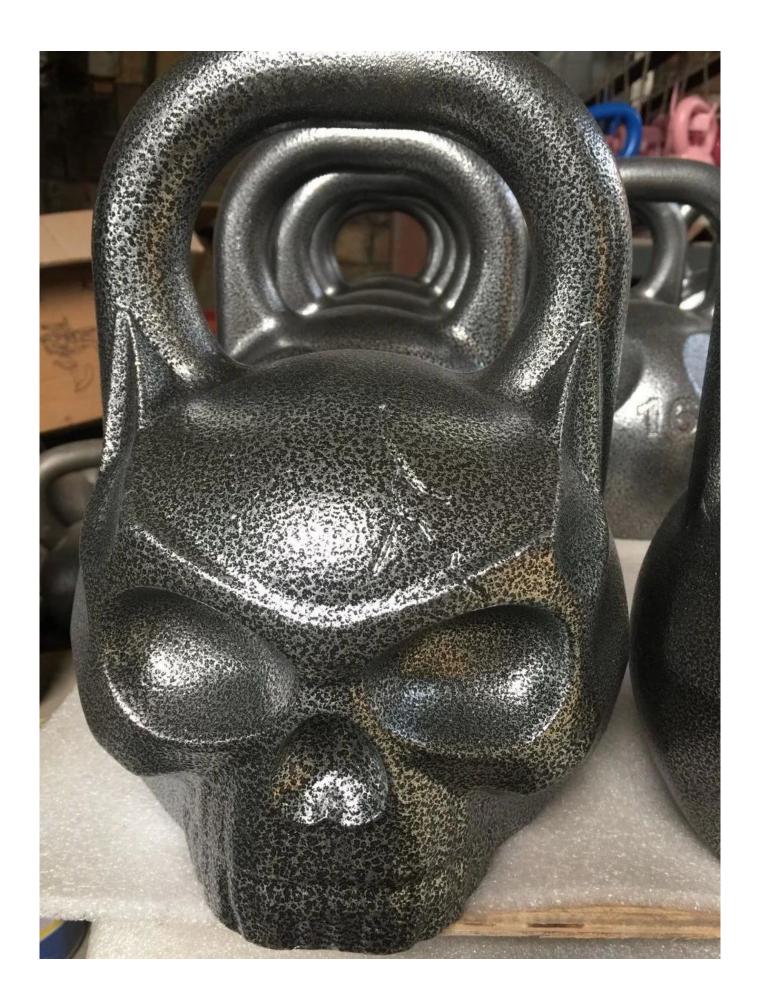

## Skull kettle bell specification

| Product name | Skull Kettlebell Power Coated Cast Iron Skull Kettlebell |
|--------------|----------------------------------------------------------|
| Material     | Power coating cast iron,                                 |
| Size         | 10kg,12kg,16kg,20kg,24kg,28kg,32kg                       |
| Package      | Plyo bag,carton and wooden case                          |
| Payment      | LC,TT,WESTERN UNION,MONTY GRAM                           |
| Delivery     | 25-30 days after received payment                        |

#### Skull kettle bell features

- 1. One piece casting, specialized texture designed for enhanced grip without destroying your hands.
- 2. Handle fits two hands for kettlebell swing.
- 3. Flat bottom
- 4. Available in 10kg,12kg,16kg,20kg,24kg,28kg,32kg
- 5. Great for mobility, strength and muscle improve.

## **Product pictures**