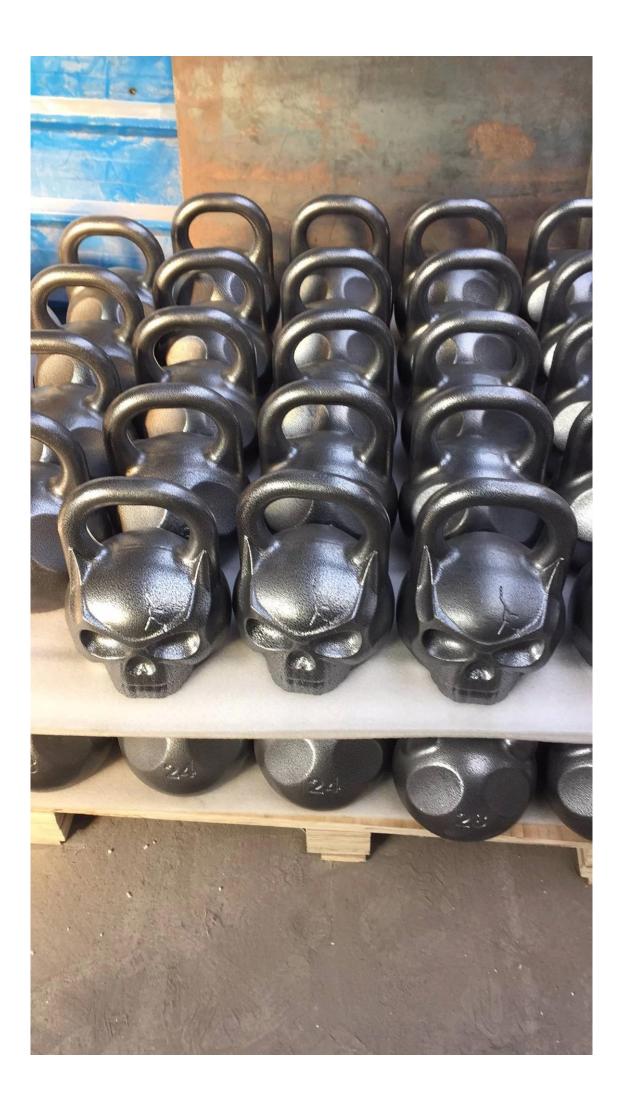

bell |
|--------------|----------------------------------------------------------|
| Material     | Power coating cast iron,                                 |
| Size         | 10kg,12kg,16kg,20kg,24kg,28kg,32kg                       |
| Package      | Plyo bag,carton and wooden case                          |
| Payment      | LC,TT,WESTERN UNION,MONTY GRAM                           |
| Delivery     | 25-30 days after received payment                        |

#### Skull kettle bell features

- 1. One piece casting, specialized texture designed for enhanced grip without destroying your hands.
- 2. Handle fits two hands for kettlebell swing.
- 3. Flat bottom
- 4. Available in 10kg,12kg,16kg,20kg,24kg,28kg,32kg
- 5. Great for mobility, strength and muscle improve.

## **Product pictures**







### **Company information**

Shandong xingya sports fitness Inc is a professional exercise fitness equipment company, our company en gaged in dumbbell,kettle bell,weight bumper plates, CF rigs and racks,rubber flooring and other accessorie s. With advanced equipment and strict quality control system, we have established a solid business relatio ns with many customers all over the world, such as Europe, America, the Middle East, South Asia and other nations.we advocate" credit and quality the first with reasonable price".

#### **Service**

- 1, OEM or ODM service are welcome.
- 2, Many years export experience.
- 3, Strict product quality control.
- 4, Small quantity order acceptable.
- 5, High quality service with modern team.

#### **FAQ**

1)Q:Can I negotiate the price?

A:Yes,we'll