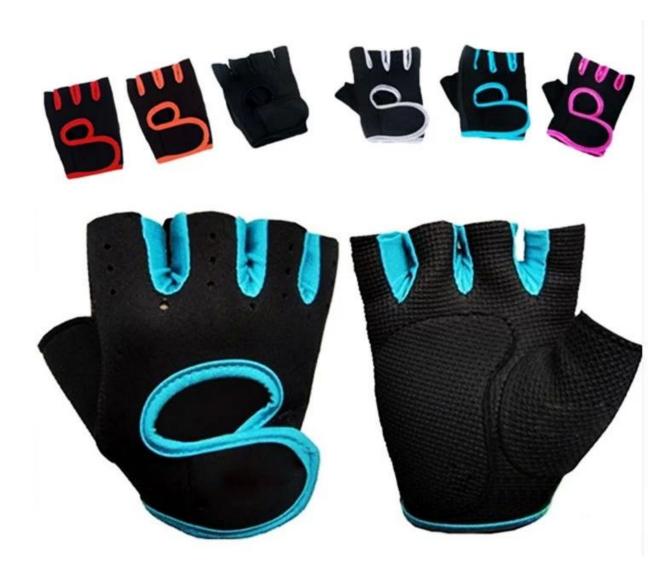

#### **Product Features**

- 1. Best Design with excellent gloves construction make it most durable and long lasting .
- 2. Stretchable and breathable , Versatile design . Ideal as driving gloves .
- 3. This gym glove is soft and light weight, which won't cause any pressure to one's hand.

#### **Product Functions**

- 1. Provides comfort, control and better grip for all types of weight training exercises .
- 2. This gym glove is suitable for survival, Hiking, Biking, Work, School, Camping, Fishing, Traveling, Gift Idea, Recreational.
- 3. This glove protect user's hand from getting hurt while allow user's hand and fingers to move flexibly and perform better during such activities .