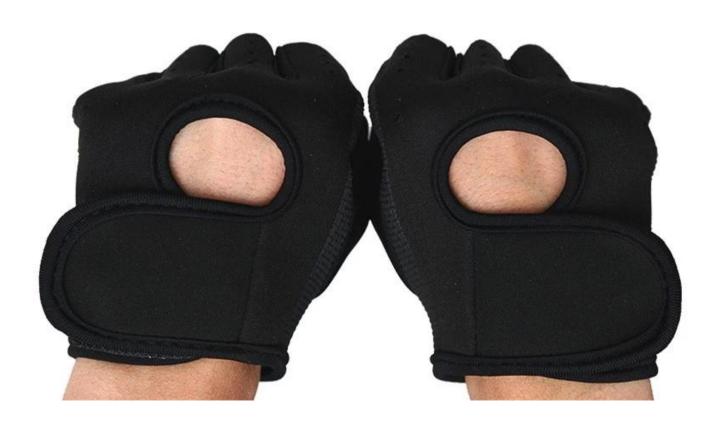

#### **Product Features**

- 1. Best Design with excellent gloves construction make it most durable and long lasting .
- 2. Stretchable and breathable , Versatile design . Ideal as driving gloves .
- 3. This gym glove is soft and light weight, which won't cause any pressure to one's hand.

#### **Product Functions**

- 1. Provides comfort, control and better grip for all types of weight training exercises .
- 2. This gym glove is suitable for survival, Hiking, Biking, Work, School, Camping, Fishing, Traveling, Gift Idea, Recreational.
- 3. This glove protect user's hand from getting hurt while allow user's hand and fingers to move flexibly and perform better during such activities .