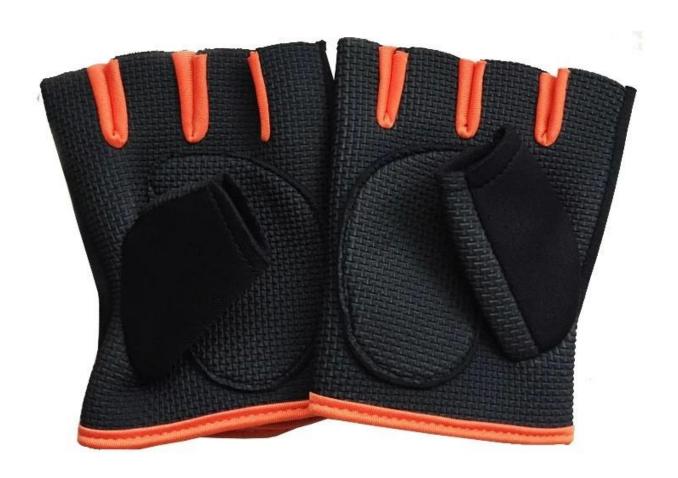

#### **Product Features**

- 1. Best Design with excellent gloves construction make it most durable and long lasting .
- 2. Stretchable and breathable , Versatile design . Ideal as driving gloves .
- 3. This gym glove is soft and light weight, which won't cause any pressure to one's hand.

#### **Product Functions**

- 1. Provides comfort, control and better grip for all types of weight training exercises .
- 2. This gym glove is suitable for survival, Hiking, Biking, Work, School, Camping, Fishing, Traveling, Gift Idea, Recreational.
- 3. This glove protect user's hand from getting hurt while allow user's hand and fingers to move flexibly and perform better during such activities .