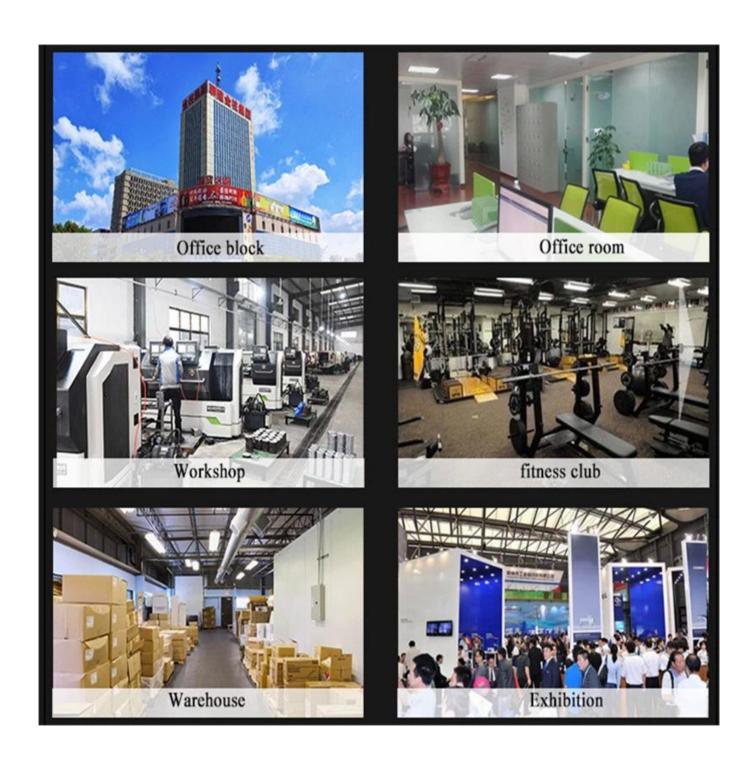

# **Company Information**

SHANDONG XINGYA SPORT FITNESS INC is a professional exercise equipment enterprise for development, production and sales of dumbbell, barbells, kettlebell, mats, racks, CF and other rubber coated and dipping products.

Upon the advanced production equipments and strict quality control system, with nice quality products and high quality, now we have established a solid business relationship with hundreds of customers all over the worlds, including

North America, Europe, the Middle East and Asia. "Creating value for all customers with innovation and quality " is our changeless promise.

We sincerely hope to build a nice and long cooperation with you in the future .

### Our Warehouse

**Exhibition picture** 

**Picture with customers** 