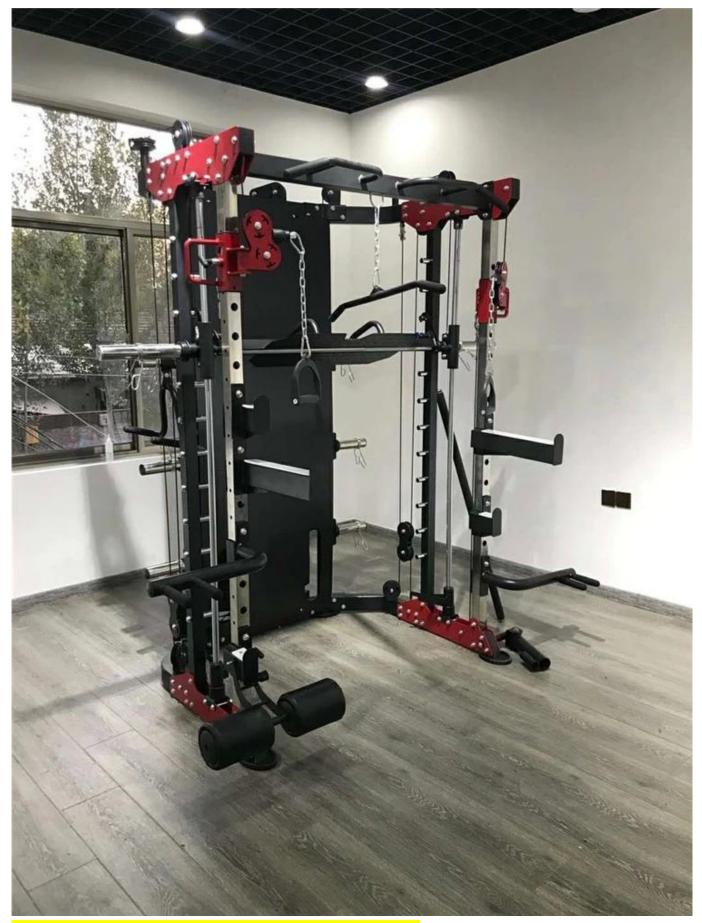

### **Product Description**

Smith Machine with Fully Adjustable Cables Cables Come With 2\* 175 lb Stack Weights & Can Be Adjusted To All Level Bench, Squats, Pull-ups, Lats, Cable Extensions, Dips & More

## Weight lifting smith machine

**Our Services** 

## Crossover cable smith equipment

We are the original factory,we can accept OEM and ODM orders

We have big stock products in our warehouse, so every order can be delivered within 7-10 days

We have professional sales team,offer 24 hours online service for you