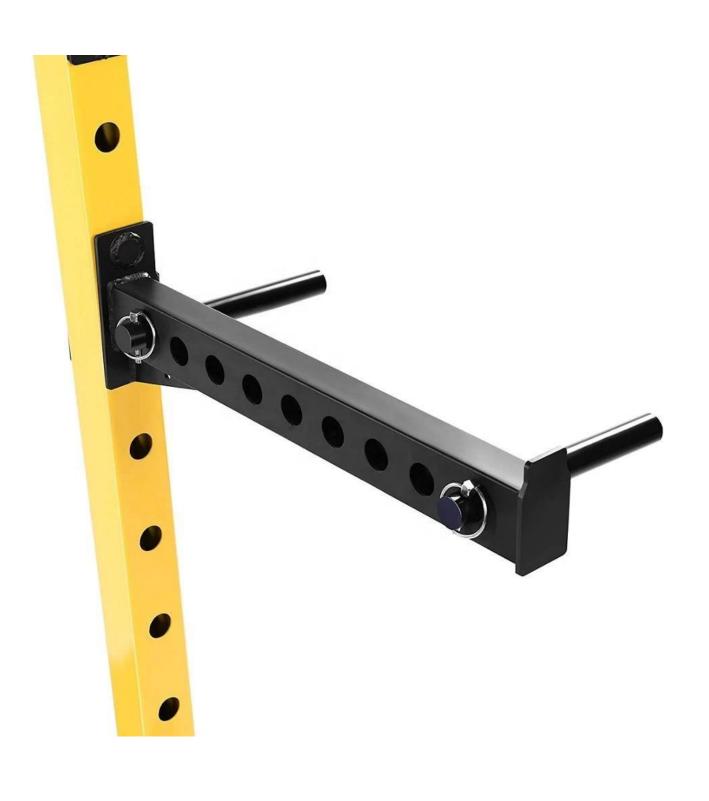

## **Product Feature**

- 1.800-Pound weight capacity. Heavy duty square steel frame construction with H-Shape base for max stability and safety
- 2.Two pull up bars at different diameters are included. Mount at your preferred height. Two heavy duty J-Hooks are included too
- 3.Two spotter arms or dip bars with safety locker are included. Extra short bars can be used in many exercise types you preferred
- 4.Two weight plate holders are designed for convenience and enhanced stability. Assemble tools are included in the package
- 5.Assemble dimensions: 81" x 44" x 46". Product weight: 110 Pounds