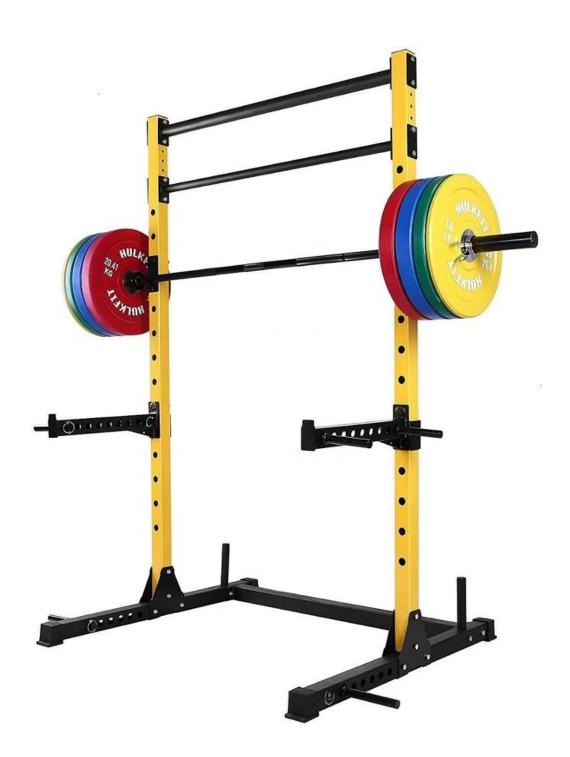

## **Product Feature**

- 1.800-Pound weight capacity. Heavy duty square steel frame construction with H-Shape base for max stability and safety
- 2.Two pull up bars at different diameters are included. Mount at your preferred height. Two heavy duty J-Hooks are included too
- 3.Two spotter arms or dip bars with safety locker are included. Extra short bars can be used in many exercise types you preferred
- 4.Two weight plate holders are designed for convenience and enhanced stability. Assemble tools are included in the package
- 5.Assemble dimensions: 81" x 44" x 46". Product weight: 110 Pounds