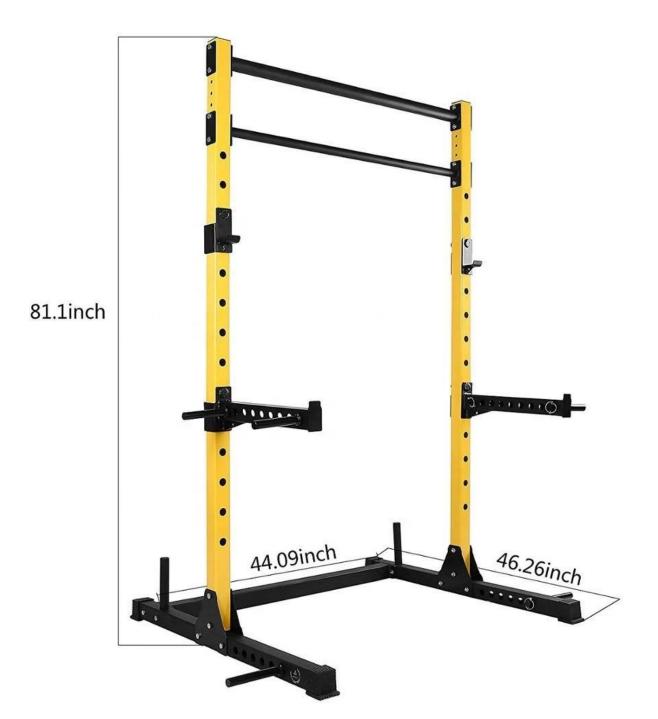

## **Product details**

|  | Product Name | Squat Rack         |
|--|--------------|--------------------|
|  | Max loading  | 200kgs             |
|  | Material     | Steel              |
|  | Size         | 111.76*117.5*206CM |
|  | MOQ          | 100sets            |
|  | Option       | LOGO And Color     |

## **Product Feature**

- 1.800-Pound weight capacity. Heavy duty square steel frame construction with H-Shape base for max stability and safety
- 2.Two pull up bars at different diameters are included. Mount at your preferred height. Two heavy duty J-Hooks are included too
- 3.Two spotter arms or dip bars with safety locker are included. Extra short bars can be used in many exercise types you preferred
- 4.Two weight plate holders are designed for convenience and enhanced stability. Assemble tools are included in the package
- 5.Assemble dimensions: 81" x 44" x 46". Product weight: 110 Pounds