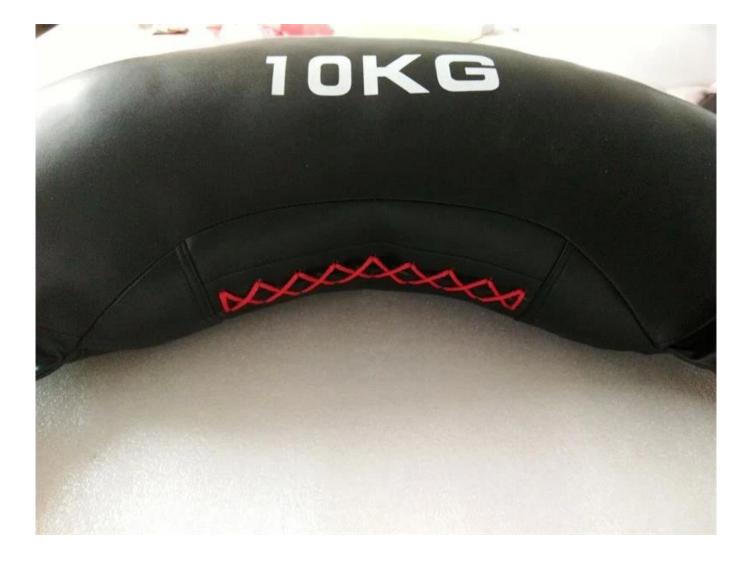

# **Product Description**

1. Hand Made - High Quality synthetic Leather

2. Bright , eye catching colors make weight selection easy , while also being attractive and inviting to all users .

**3. Strap handles are located near the ends of each side of the bag , which are terrific for <u>lifting exercises</u> .** 

## **Product Pictures**