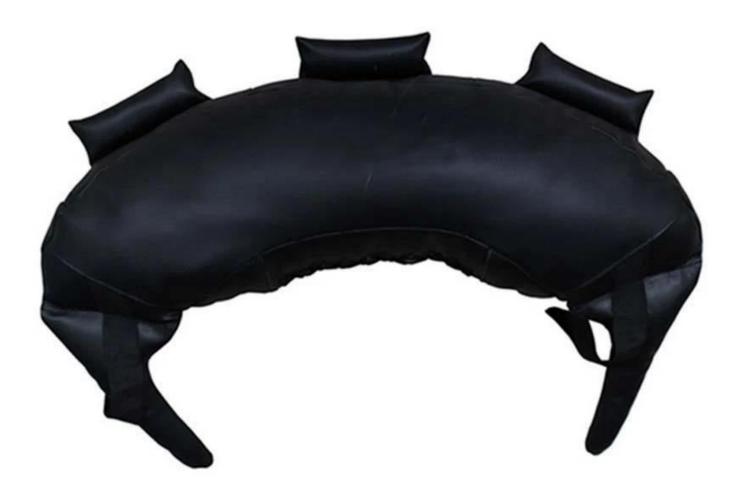

# **Product Description**

1. Hand Made - High Quality synthetic Leather

2. Bright , eye catching colors make weight selection easy , while also being attractive and inviting to all users .

**3. Strap handles are located near the ends of each side of the bag , which are terrific for <u>lifting exercises</u> .** 

## **Product Pictures**