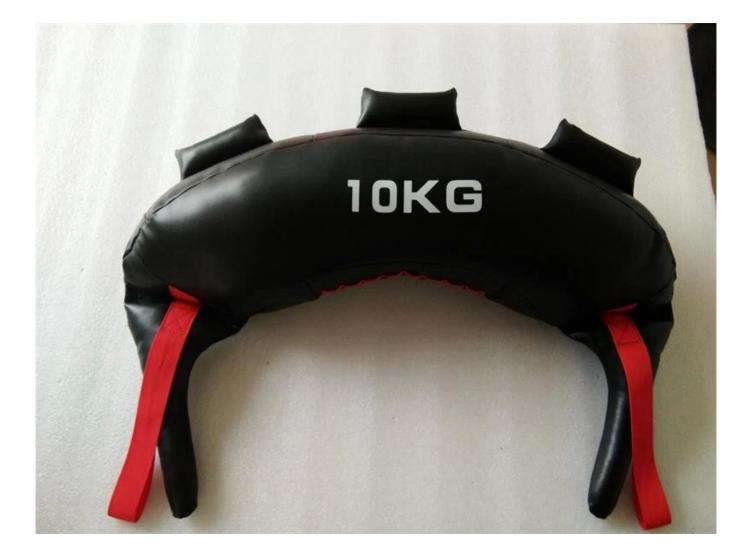

# **Product Description**

1. Hand Made - High Quality synthetic Leather

2. Bright , eye catching colors make weight selection easy , while also being attractive and inviting to all users .

**3. Strap handles are located near the ends of each side of the bag , which are terrific for <u>lifting exercises</u> .** 

## **Product Pictures**