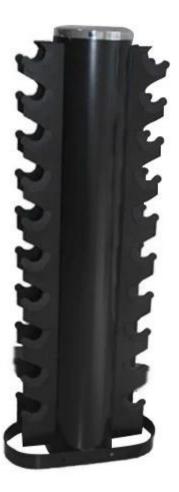

## DETAIL OF the VERTAICAL **DUMBBELL RACK**

1[This compact vertical dumbbell rack is designed to hold 10 pair of hex <u>dumbbells</u> ranging from 3 to 25 lbs. 2[]The user friendly design allows for easy access.

3[]The vertical design makes the dumbbell rack small and saves the valuable gym space.

Our factory has an independent quality inspection department to ensure the perfect quality of the DUMBBELL RACK we produce.