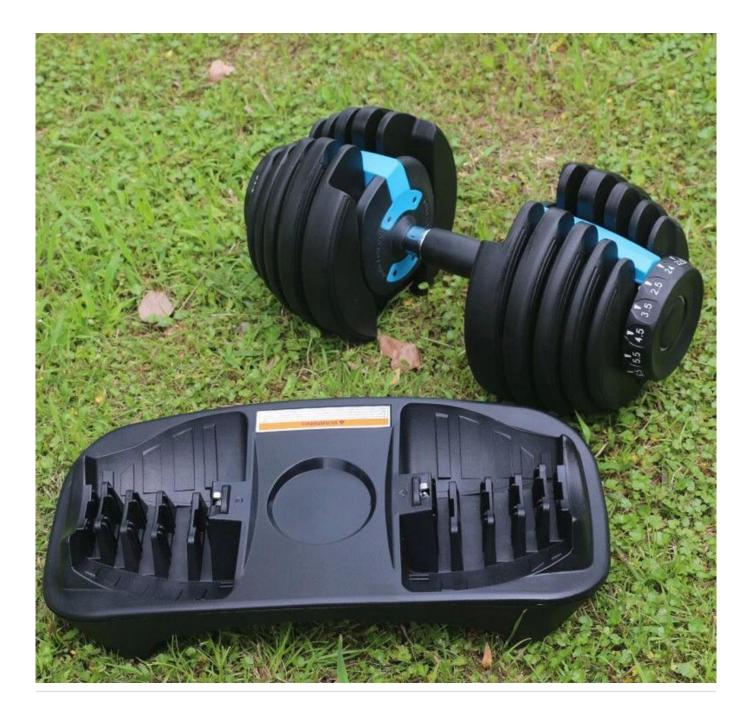

XY1026-552 Specification: Maximum adjustment 24kg

XY1026-1090 Specification: Maximum adjustment 40kg

Danny: wechat/whatsapp:+8618806354298 email:danny@xysfitness.cn