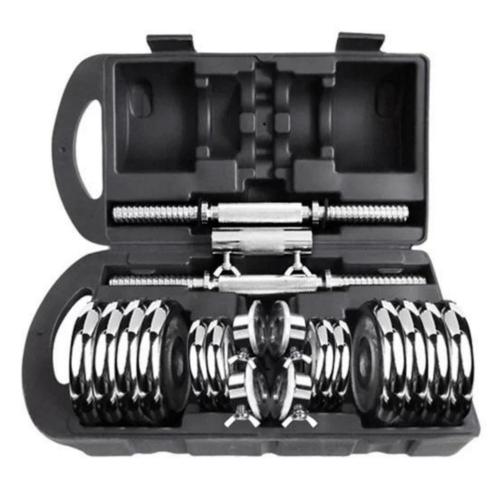

## Product description

| Features | 1) Professional design                                                                    |
|----------|-------------------------------------------------------------------------------------------|
|          | <ul><li>2) High quality straight chrome handle</li><li>3) With contoured handle</li></ul> |
|          | 4) From 1kg to 10kg with 1kg increment and 12.5kg to 50kg with 2.5kg increments           |
|          | 5) Logo is available                                                                      |
|          | 6)Pastic bagpaper carton pallet or wooden carton                                          |
|          | 7)Softy individual package with standard export carton box or according to customer's     |
|          | requirement                                                                               |
|          | 8)Shipment and sample quality tracking includes lifetime                                  |