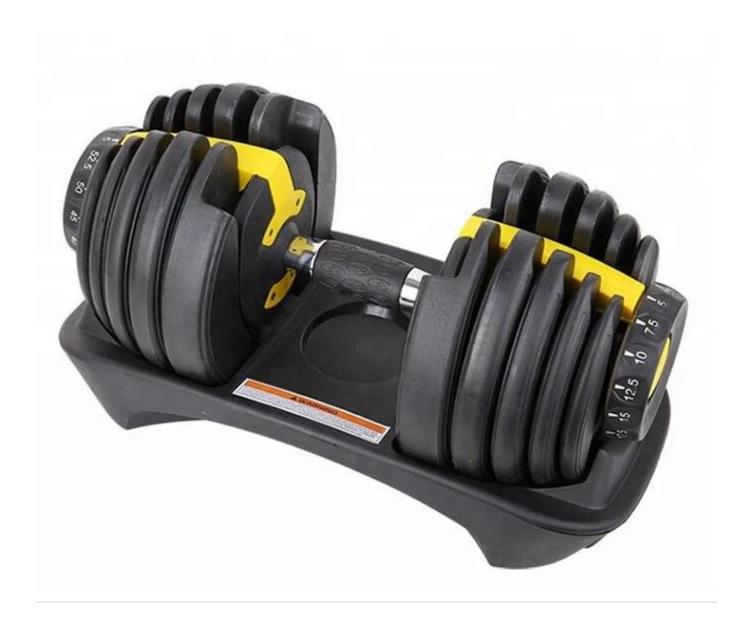

XY1026-552 Specification: Maximum adjustment 24kg

XY1026-1090 Specification: Maximum adjustment 40kg

Danny: wechat/whatsapp:+8618806354298 email:danny@xysfitness.cn