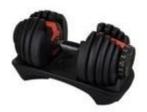

## Product description

| Features | 1) Professional design                                                                    |
|----------|-------------------------------------------------------------------------------------------|
|          | <ul><li>2) High quality straight chrome handle</li><li>3) With contoured handle</li></ul> |
|          | 4) From 1kg to 10kg with 1kg increment and 12.5kg to 50kg with 2.5kg increments           |
|          | 5) Logo is available                                                                      |
|          | 6)Pastic bagpaper carton pallet or wooden carton                                          |
|          | 7)Softy individual package with standard export carton box or according to customer's     |
|          | requirement                                                                               |
|          | 8)Shipment and sample quality tracking includes lifetime                                  |

XY1026-552 Specification: Maximum adjustment 24kg

XY1026-1090 Specification: Maximum adjustment 40kg

Danny: wechat/whatsapp:+8618806354298 email:danny@xysfitness.cn