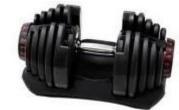

## Product description

| Features | 1) Professional design                                                                    |
|----------|-------------------------------------------------------------------------------------------|
|          | <ul><li>2) High quality straight chrome handle</li><li>3) With contoured handle</li></ul> |
|          | 4) From 1kg to 10kg with 1kg increment and 12.5kg to 50kg with 2.5kg increments           |
|          | 5) Logo is available                                                                      |
|          | 6)Pastic bagpaper carton pallet or wooden carton                                          |
|          | 7)Softy individual package with standard export carton box or according to customer's     |
|          | requirement                                                                               |
|          | 8)Shipment and sample quality tracking includes lifetime                                  |

XY1026-552 Specification: Maximum adjustment 24kg

XY1026-1090 Specification: Maximum adjustment 40kg

Danny: wechat/whatsapp:+8618806354298 email:danny@xysfitness.cn