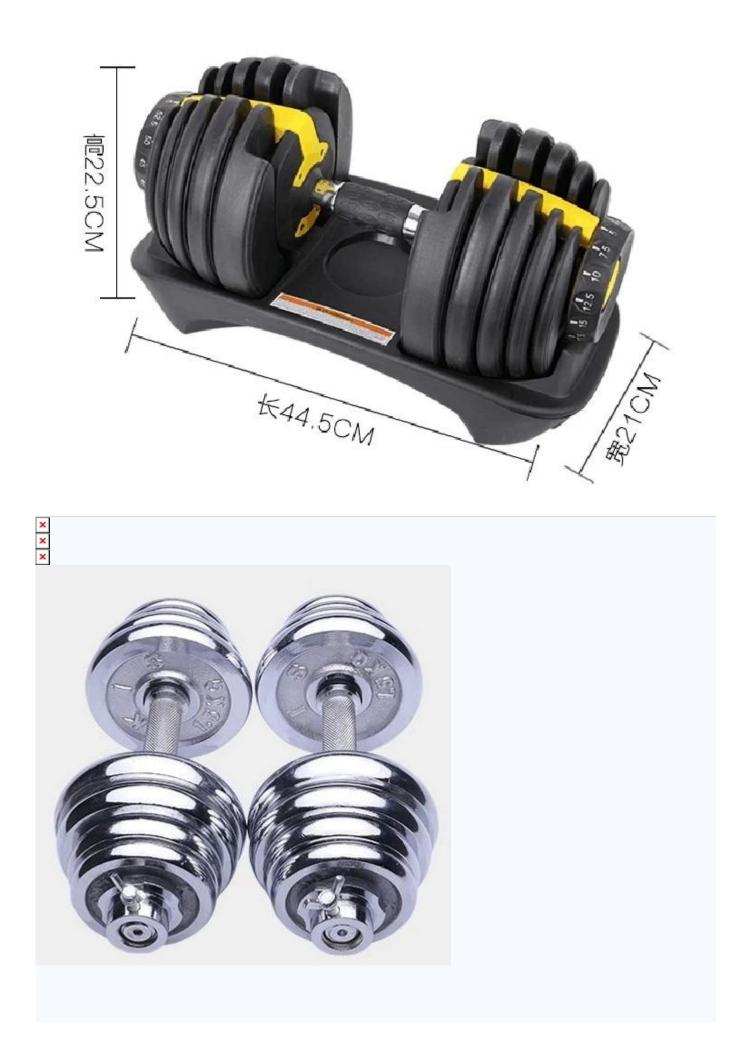

XY1026-552 Specification: Maximum adjustment 24kg

XY1026-1090 Specification: Maximum adjustment 40kg

Danny: wechat/whatsapp:+8618806354298 email:danny@xysfitness.cn