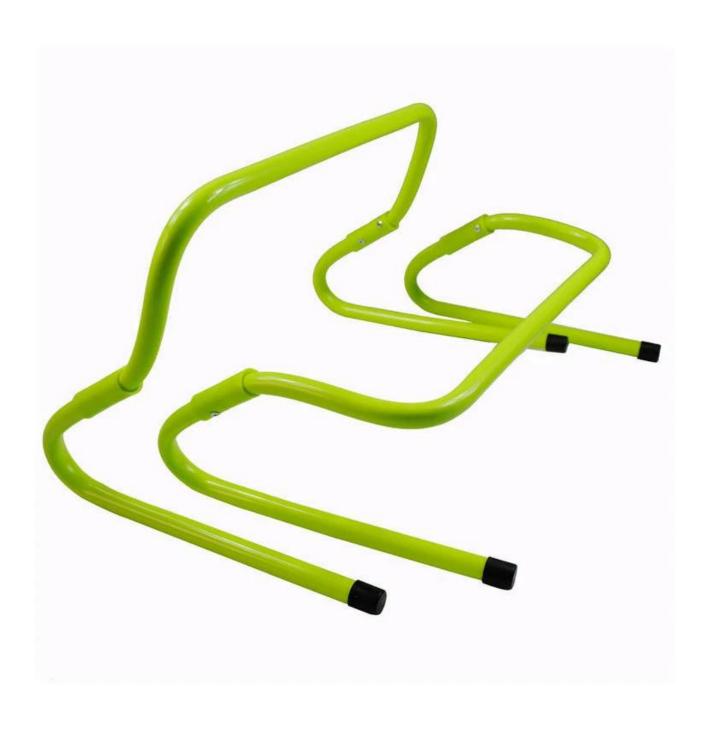

## **Product Description**

| Material      | ABS                                     |
|---------------|-----------------------------------------|
| MOQ           | 100 sets                                |
| Logo          | Customized logo                         |
| Color         | Green                                   |
| Height        | 15/30 cm                                |
| Tube Diameter | 22mm                                    |
| Set           | 1 set include 4 pcs                     |
| Sample time   | (1) Within 3 days for existing samples. |
|               | (2) 3-7 days if need customized logo.   |
| OEM service   | Yes                                     |
| payment       | L/C, T/T or others                      |

### **Product Picture**