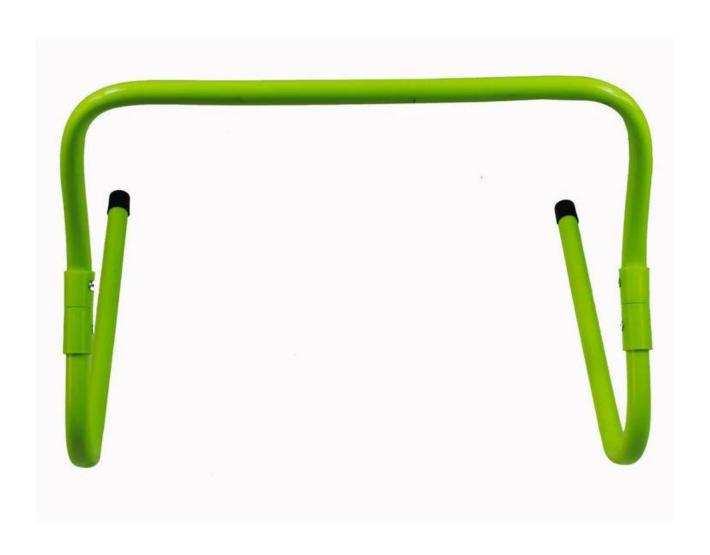

## **Product Description**

| Material      | ABS                                     |
|---------------|-----------------------------------------|
| MOQ           | 100 sets                                |
| Logo          | Customized logo                         |
| Color         | Green                                   |
| Height        | 15/30 cm                                |
| Tube Diameter | 22mm                                    |
| Set           | 1 set include 4 pcs                     |
| Sample time   | (1) Within 3 days for existing samples. |
|               | (2) 3-7 days if need customized logo.   |
| OEM service   | Yes                                     |
| payment       | L/C, T/T or others                      |

### **Product Picture**