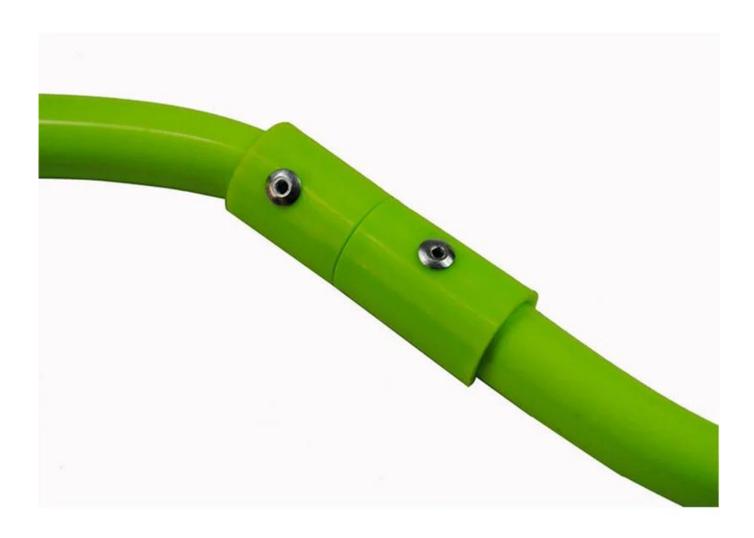

## **Product Description**

| Material      | ABS                                     |
|---------------|-----------------------------------------|
| MOQ           | 100 sets                                |
| Logo          | Customized logo                         |
| Color         | Green                                   |
| Height        | 15/30 cm                                |
| Tube Diameter | 22mm                                    |
| Set           | 1 set include 4 pcs                     |
| Sample time   | (1) Within 3 days for existing samples. |
|               | (2) 3-7 days if need customized logo.   |
| OEM service   | Yes                                     |
| payment       | L/C, T/T or others                      |

### **Product Picture**