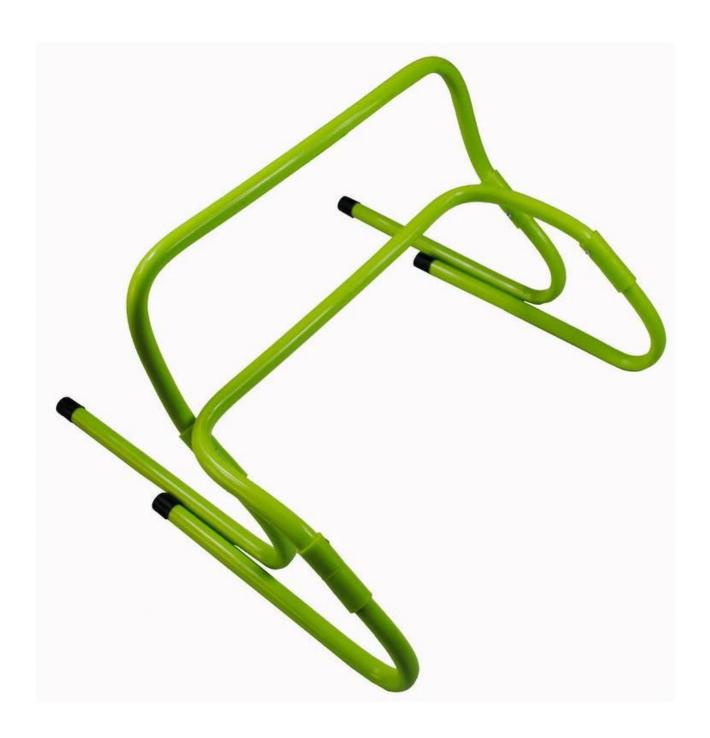

## **Product Description**

| Material      | ABS                                     |
|---------------|-----------------------------------------|
| MOQ           | 100 sets                                |
| Logo          | Customized logo                         |
| Color         | Green                                   |
| Height        | 15/30 cm                                |
| Tube Diameter | 22mm                                    |
| Set           | 1 set include 4 pcs                     |
| Sample time   | (1) Within 3 days for existing samples. |
|               | (2) 3-7 days if need customized logo.   |
| OEM service   | Yes                                     |
| payment       | L/C, T/T or others                      |

### **Product Picture**