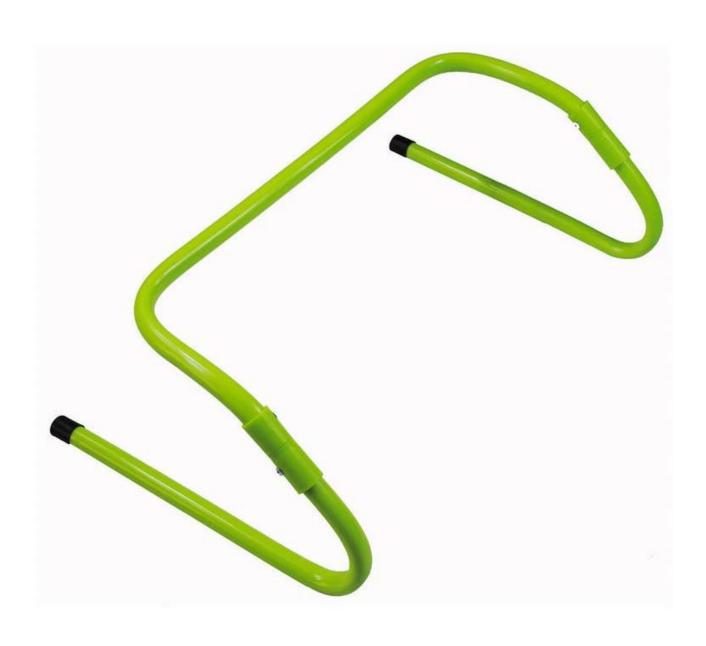

## **Product Description**

| Material      | ABS                                     |
|---------------|-----------------------------------------|
| MOQ           | 100 sets                                |
| Logo          | Customized logo                         |
| Color         | Green                                   |
| Height        | 15/30 cm                                |
| Tube Diameter | 22mm                                    |
| Set           | 1 set include 4 pcs                     |
| Sample time   | (1) Within 3 days for existing samples. |
|               | (2) 3-7 days if need customized logo.   |
| OEM service   | Yes                                     |
| payment       | L/C, T/T or others                      |

### **Product Picture**