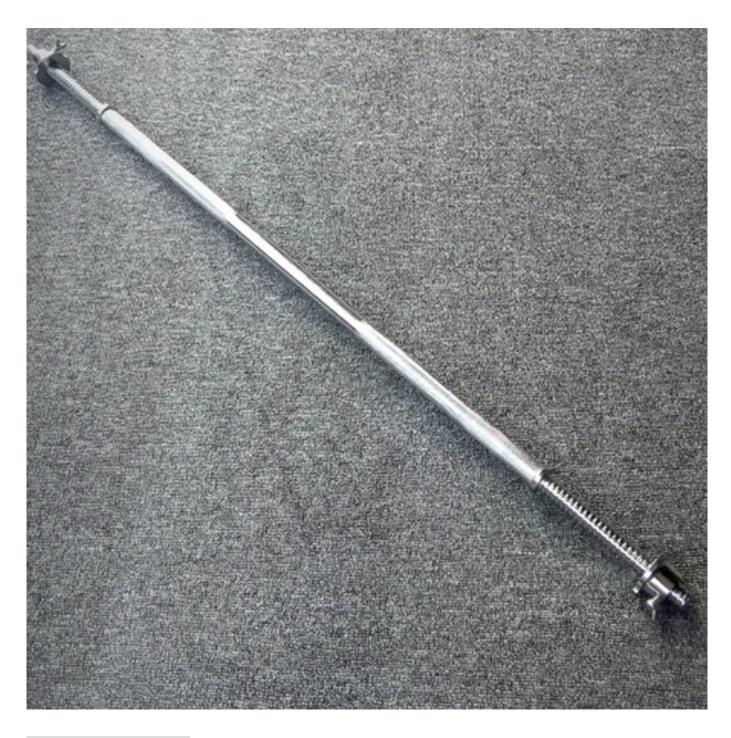

## **Product Picture**

# **Product Description**

| Barbell Bar Details | 120cm Weight: 10kg Inner bar diameter: 28mm Loading: tested up to 200lb Material: steel Q235 color:silver surface treatment:common decorative chromium |
|---------------------|--------------------------------------------------------------------------------------------------------------------------------------------------------|
| Packaging           | Each barbell bar packed in a PP bag, then into a carton                                                                                                |
| Samples             | 1) Sample Time:stock 2 days,customer designed 7-15 days                                                                                                |
|                     | 2)Sample payment: paypal ,T/T                                                                                                                          |
| Payment             | L/C, Paypal, T/T, Western Union or others                                                                                                              |
| Delivery time       | 20-45days according to the quantities                                                                                                                  |
| Shipping port       | Qingdao Port or as request                                                                                                                             |
| OEM service         | Yes                                                                                                                                                    |