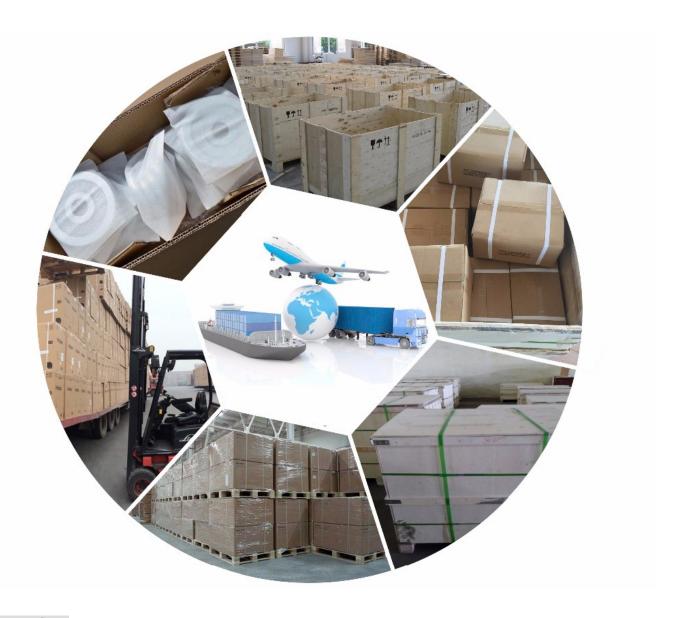

### **Packaging & Shipping**

Packaging: Each barbell bar packed in a PP bag, then into a carton, then several cartons into a wodden case.

#### Shipping:

- 1) For sample order, 3 to 7 working days. Posted by express: Fedex, UPS, TNT, DHL and so on.
- 2) For bulk order, 7 to 30 days according to the quantities and request. Delivered by air or by sea as request.
- 3) Shipping Port: Generally Shanghai port, Guangzhou and Qingdao port are also available.