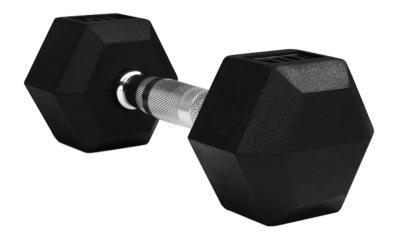

| Product<br>Name: | Cross Fitness Gym<br>Equipment Rubber<br>Coated Hex<br>Dumbbell Factory<br>Directly Sale |
|------------------|------------------------------------------------------------------------------------------|
| Material:        | Rubber and steel                                                                         |
| Specification:   | 1-10kg,step by 1kg;<br>2.5-75kg,step by<br>2.5kg;5-150LB,step<br>by 5LB                  |
| Package:         | Plastic<br>bag+carton+wooden<br>box                                                      |
| LOGO:            | Accept customize LOGO                                                                    |