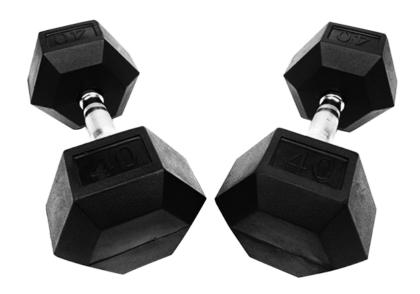

| Product<br>Name: | Cross Fitness Gym<br>Equipment Rubber<br>Coated Hex<br>Dumbbell Factory<br>Directly Sale |
|------------------|------------------------------------------------------------------------------------------|
| Material:        | Rubber and steel                                                                         |
| Specification:   | 1-10kg,step by 1kg;<br>2.5-75kg,step by<br>2.5kg;5-150LB,step<br>by 5LB                  |
| Package:         | Plastic<br>bag+carton+wooden<br>box                                                      |
| LOGO:            | Accept customize LOGO                                                                    |