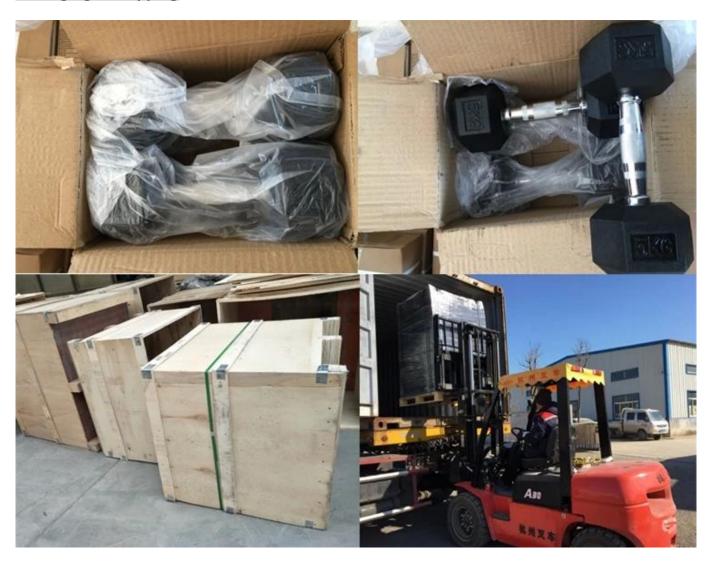

| Product<br>Name: | Cross Fitness Gym<br>Equipment Rubber<br>Coated Hex<br>Dumbbell Factory<br>Directly Sale |
|------------------|------------------------------------------------------------------------------------------|
| Material:        | Rubber and steel                                                                         |
| Specification:   | 1-10kg,step by 1kg;<br>2.5-75kg,step by<br>2.5kg;5-150LB,step<br>by 5LB                  |
| Package:         | Plastic<br>bag+carton+wooden<br>box                                                      |
| LOGO:            | Accept customize LOGO                                                                    |







## **Packaging & Shipping**



## **Company Information**

Shandong Zhongxing Fitness is a professional exercise equipment enterprise for development, production and sales of dumbbells, barbells, kettlebell, mats, racks and other rubbercoated and dipping products. Upon the advanced production equipments and strict quality control system, we supply customers nice quality products.

Now we have established a solid business relationship with hundreds of customers all over the words, including North America, Europe, the Middle East and Asia.

"Creating value for all customers with innovation and quality" is our changeless promise. We sincerely hope to cooperate with you to develop together in the future.

## **FAQ**

Q:Do you have MOQ for product,or amount? A:It's better for reach \$2000,so that we can send to you by sea.