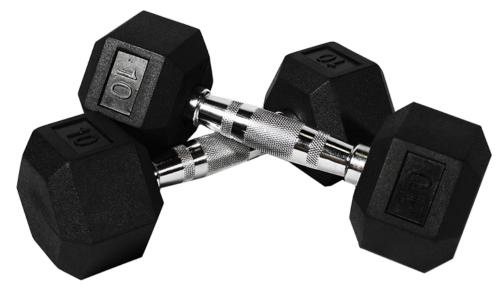

| Product<br>Name: | Cross Fitness Gym<br>Equipment Rubber<br>Coated Hex<br>Dumbbell Factory<br>Directly Sale |
|------------------|------------------------------------------------------------------------------------------|
| Material:        | Rubber and steel                                                                         |
| Specification:   | 1-10kg,step by 1kg;<br>2.5-75kg,step by<br>2.5kg;5-150LB,step<br>by 5LB                  |
| Package:         | Plastic<br>bag+carton+wooden<br>box                                                      |
| LOGO:            | Accept customize LOGO                                                                    |