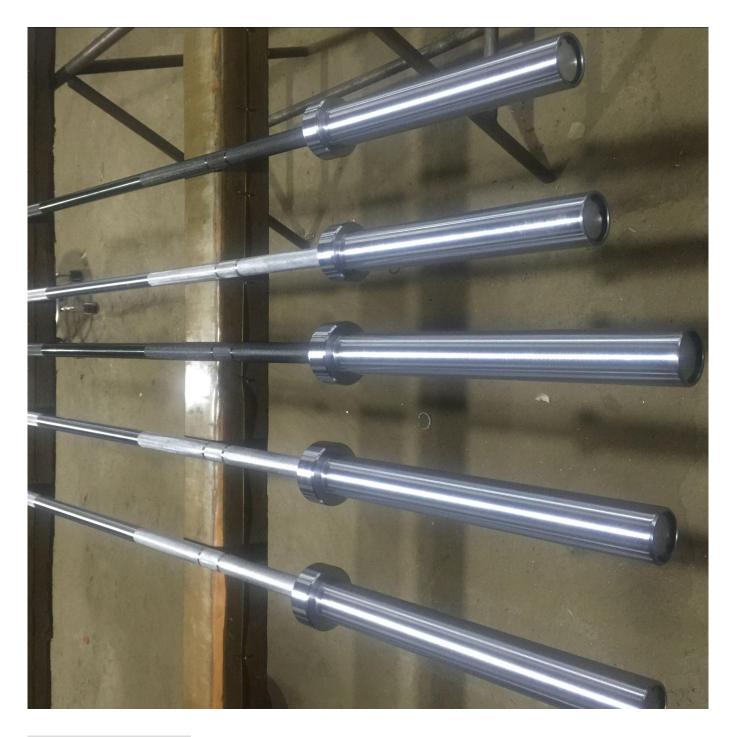

|
|                     | 2)Sample payment: paypal ,T/T                                                                                               |
| Payment             | L/C, Paypal, T/T, Western Union or others                                                                                   |
| Delivery time       | 20-45days according to the quantities                                                                                       |
| Shipping port       | Qingdao Port or as request                                                                                                  |
| OEM service         | Yes                                                                                                                         |

## **Product Picture**





## **Packaging & Shipping**

Packaging: Each barbell bar packed in a PP bag, then into a carton, then several cartons into a wodden case.

## Shipping:

- 1) For sample order, 3 to 7 working days. Posted by express: Fedex, UPS, TNT, DHL and so on.
- 2) For bulk order, 7 to 30 days according to the quantities and request. Delivered by air or by sea as request.
- 3) Shipping Port: Generally Shanghai port, Guangzhou and Qingdao port are also available.