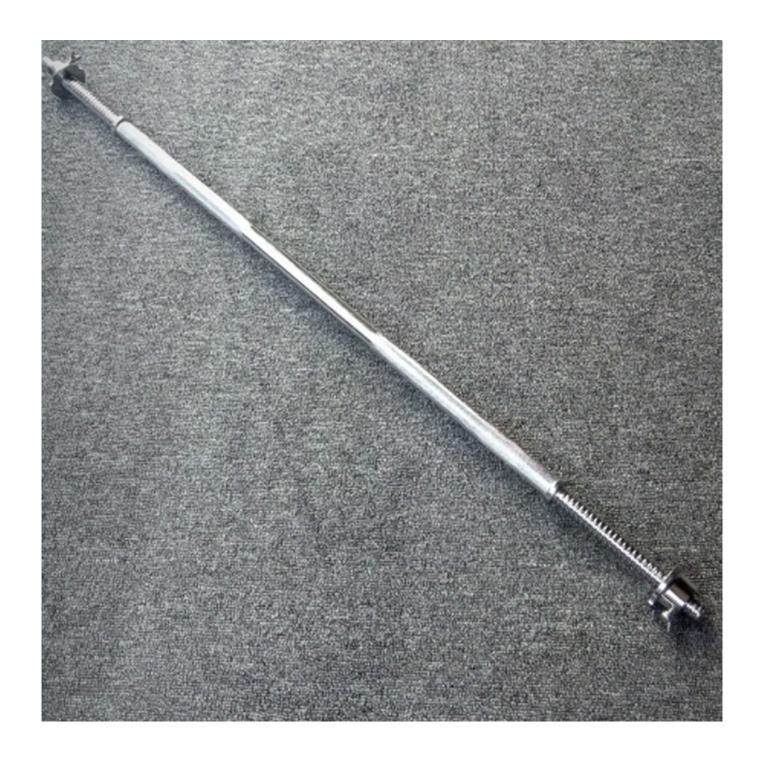

## **Product Description**

| Barbell Bar Details | 150cm Weight: 12kg Inner bar diameter: 25mm Loading: tested up to 300lb 10 Needle bearings Self-lubricated Zero maintenance |
|---------------------|-----------------------------------------------------------------------------------------------------------------------------|
|                     | IWF & IPF markings 215,000K PSI Commercial grade Material: steel Q235                                                       |
|                     | color:silver surface treatment:common decorative chromium                                                                   |
|                     |                                                                                                                             |
| Packaging           | Each barbell bar packed in a PP bag, then into a carton                                                                     |
| Samples             | 1) Sample Time:stock 2 days,customer designed 7-15 days                                                                     |
|                     | 2)Sample payment: paypal ,T/T                                                                                               |
| Payment             | L/C, Paypal, T/T, Western Union or others                                                                                   |
| Delivery time       | 20-45days according to the quantities                                                                                       |
| Shipping port       | Qingdao Port or as request                                                                                                  |
| OEM service         | Yes                                                                                                                         |