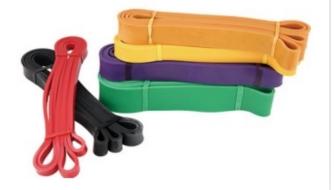

# **ONE SET INCLUDES 8 PCS**

| 2080*4.5*6.4mm      | Glow-green   |
|---------------------|--------------|
| 2080*4.5*13mm       | Red          |
| 2080*4.5*21mm       | Black(Other) |
| 2080*4.5*32mm       | Purple       |
| 2080*4.5*45mm       | Fluo-green   |
| 2080*4.5*64mm       | Fluo-blue    |
| 2080*4.5*83mm       | Fluo-orange  |
| 2080*4.5*102mm Gray |              |