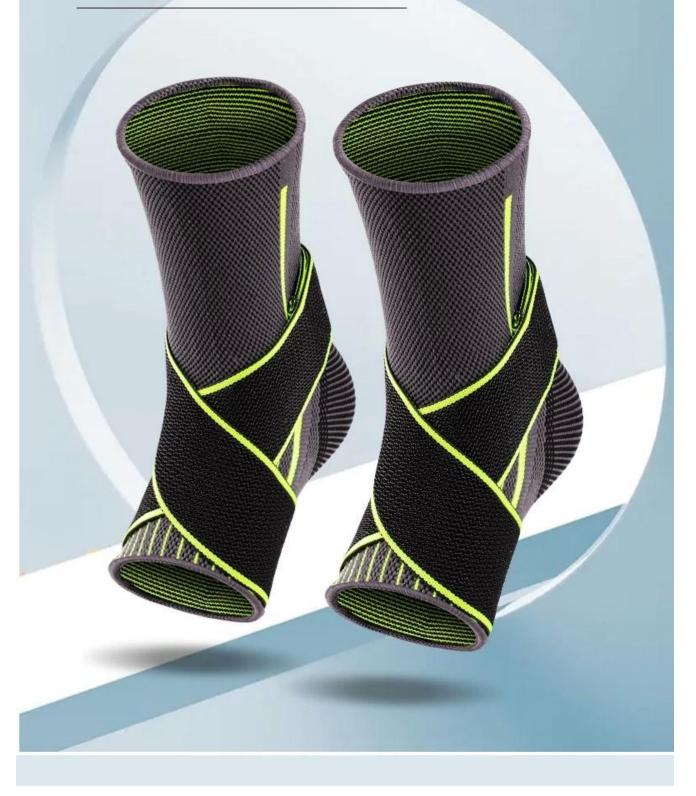

## **Product show**

# YOUR ANKLE SPECIALIST

PRESSURE EXERCISE ANKLE PROTECTION

## WHY WEAR ANKLE GUARDS?

EFFECTIVE PRESSURE FIXED ANKLE PROTECTION
TIGHTEN MUSCLES, REDUCE THE ANKLE JOINT LOAD,
SO AS TO AVOID INJURY

PRONATION OF ANKLE

SPORTS SPRAIN

HABITUAL ANKLE SPRAIN

WOUND RECOVERY PERIOD