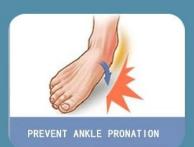

## WHY WEAR ANKLE GUARDS?

EFFECTIVE PRESSURE FIXED ANKLE PROTECTION
TIGHTEN MUSCLES, REDUCE THE ANKLE JOINT LOAD,
SO AS TO AVOID INJURY

PRONATION OF ANKLE

SPORTS SPRAIN

HABITUAL ANKLE SPRAIN

WOUND RECOVERY PERIOD