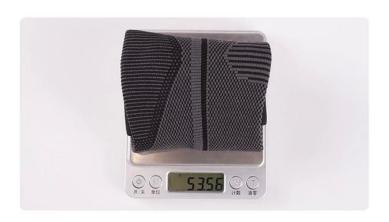

## **PRODUCT INFORMATION**

BRAND: customized or OEM SIZE: S/M/L/XL

NAME: sports kneepad MATERIAL: nylon, spandex

SPECIFICATION: one piece WEIGHT: 53.56g

COLOR: blue black green orange red

| Size | Length | Upper port length | Leg girth |
|------|--------|-------------------|-----------|
| S    | 26cm   | 9cm               | 35-37.5cm |
| М    | 26cm   | 10cm              | 37.5-40cm |
|      | 26cm   | 11cm              | 40-42.5cm |
| XL   | 26cm   | 12cm              | 42.5-45cm |