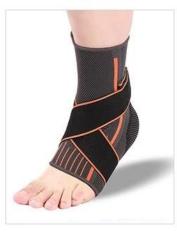

# THE DETAILS SHOW

MAGIC PASTE DESIGN

DELICATE PACKAGE EDGE

3

BREATHABLE FABRICS