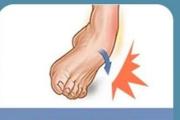

ace Wraps        |  |  |
|---------------------|--------------------------|--|--|
| Material            | Nylon, elastic           |  |  |
| Weight              | 500G                     |  |  |
| LOGO                | Customer LOGO acceptable |  |  |
| MOQ                 | 500pcs                   |  |  |
| <b>OEM Service</b>  | Yes                      |  |  |
| Packing             | Plastic bag,carton       |  |  |

## **Product show**

# YOUR ANKLE SPECIALIST

PRESSURE EXERCISE ANKLE PROTECTION



## WHY WEAR ANKLE GUARDS?

EFFECTIVE PRESSURE FIXED ANKLE PROTECTION
TIGHTEN MUSCLES, REDUCE THE ANKLE JOINT LOAD,
SO AS TO AVOID INJURY



PRONATION OF ANKLE



SPORTS SPRAIN



HABITUAL ANKLE SPRAIN



WOUND RECOVERY PERIOD

## THE FOUR DESIGN



### EFFECTIVELY PREVENT INSIDE AND OUT





PREVENT ANKLE VALGUS









## **PRODUCT INFORMATION**



BRAND: customized or OEM SIZE: S/M/L/XL

NAME: sports kneepad MATERIAL: nylon, spandex

SPECIFICATION: one piece WEIGHT: 53.56g

COLOR: blue black green orange red

| Size | Length | Upper port length | Leg girth |
|------|--------|-------------------|-----------|
| S    | 26cm   | 9cm               | 35-37.5cm |
| М    | 26cm   | 10cm              | 37.5-40cm |
|      | 26cm   | 11cm              | 40-42.5cm |
| XL   | 26cm   | 12cm              | 42.5-45cm |

tips:There may be some errors in manual measurement.

## **MULTICOLOR OPTIONAL**







ORANGE



# THE DETAILS SHOW



MAGIC PASTE DESIGN







DELICATE PACKAGE EDGE

3



BREATHABLE FABRICS



## **MODEL SHOWS**



### Package:



### **Related Products**



### **Abou