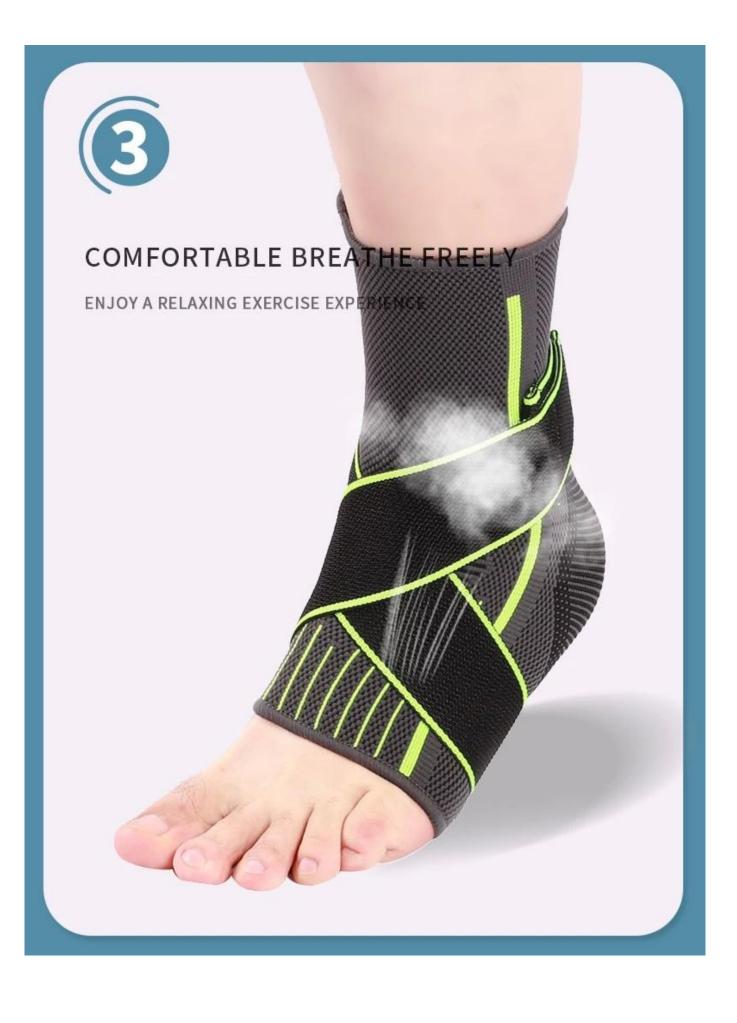

---------------------|--------------------------|--|--|
| Material            | Nylon, elastic           |  |  |
| Weight              | 500G                     |  |  |
| LOGO                | Customer LOGO acceptable |  |  |
| MOQ                 | 500pcs                   |  |  |
| <b>OEM Service</b>  | Yes                      |  |  |
| Packing             | Plastic bag,carton       |  |  |

## **Product show**

# YOUR ANKLE SPECIALIST

PRESSURE EXERCISE ANKLE PROTECTION



## WHY WEAR ANKLE GUARDS?

EFFECTIVE PRESSURE FIXED ANKLE PROTECTION
TIGHTEN MUSCLES, REDUCE THE ANKLE JOINT LOAD,
SO AS TO AVOID INJURY



PRONATION OF ANKLE



SPORTS SPRAIN



HABITUAL ANKLE SPRAIN



WOUND RECOVERY PERIOD

## THE FOUR DESIGN



### EFFECTIVELY PREVENT INSIDE AND OUT





PREVENT ANKLE VALGUS









## **PRODUCT INFORMATION**



BRAND: customized or OEM SIZE: S/M/L/XL

NAME: sports kneepad MATERIAL: nylon, spandex

SPECIFICATION: one piece WEIGHT: 53.56g

COLOR: blue black green orange red

| Size | Length | Upper port length | Leg girth |
|------|--------|-------------------|-----------|
| S    | 26cm   | 9cm               | 35-37.5cm |
| М    | 26cm   | 10cm              | 37.5-40cm |
|      | 26cm   | 11cm              | 40-42.5cm |
| XL   | 26cm   | 12cm              | 42.5-45cm |

tips:There may be some errors in manual measurement.

## **MULTICOLOR OPTIONAL**







ORANGE



# THE DETAILS SHOW



MAGIC PASTE DESIGN







DELICATE PACKAGE EDGE

3



BREATHABLE FABRICS



## **MODEL SHOWS**



### Package:



### **Related Products**



### **About Xingya**

Shandong Xingy