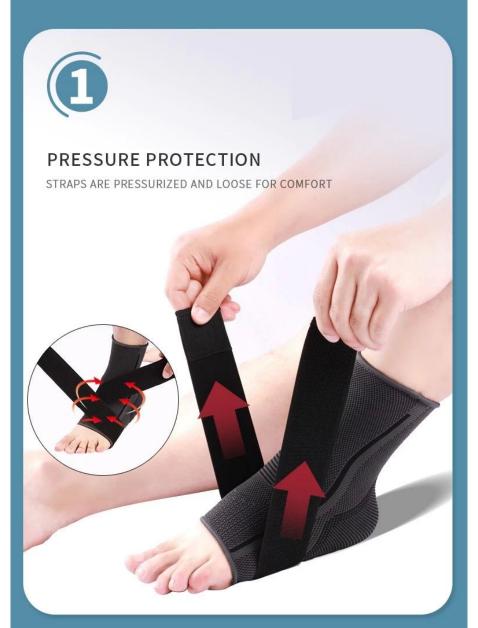

ication:**

| <b>Product Name</b> | Ankle Brace Wraps        |  |  |
|---------------------|--------------------------|--|--|
| Material            | Nylon, elastic           |  |  |
| Weight              | 500G                     |  |  |
| LOGO                | Customer LOGO acceptable |  |  |
| MOQ                 | 500pcs                   |  |  |
| <b>OEM Service</b>  | Yes                      |  |  |
| Packing             | Plastic bag,carton       |  |  |

## **Product show**

# YOUR ANKLE SPECIALIST

PRESSURE EXERCISE ANKLE PROTECTION



## WHY WEAR ANKLE GUARDS?

EFFECTIVE PRESSURE FIXED ANKLE PROTECTION
TIGHTEN MUSCLES, REDUCE THE ANKLE JOINT LOAD,
SO AS TO AVOID INJURY



PRONATION OF ANKLE



SPORTS SPRAIN



HABITUAL ANKLE SPRAIN



WOUND RECOVERY PERIOD

## THE FOUR DESIGN



### EFFECTIVELY PREVENT INSIDE AND OUT





PREVENT ANKLE VALGUS









## **PRODUCT INFORMATION**



BRAND: customized or OEM SIZE: S/M/L/XL

NAME: sports kneepad MATERIAL: nylon, spandex

SPECIFICATION: one piece WEIGHT: 53.56g

COLOR: blue black green orange red

| Size | Length | Upper port length | Leg girth |
|------|--------|-------------------|-----------|
| S    | 26cm   | 9cm               | 35-37.5cm |
| М    | 26cm   | 10cm              | 37.5-40cm |
|      | 26cm   | 11cm              | 40-42.5cm |
| XL   | 26cm   | 12cm              | 42.5-45cm |

tips:There may be some errors in manual measurement.

## **MULTICOLOR OPTIONAL**







ORANGE



# THE DETAILS SHOW



MAGIC PASTE DESIGN







DELICATE PACKAGE EDGE

3



BREATHABLE FABRICS



## **MODEL SHOWS**



### Packag