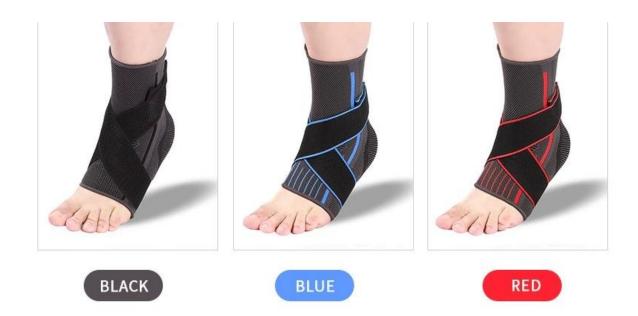

## **MULTICOLOR OPTIONAL**

ORANGE

## **PRODUCT INFORMATION**

BRAND: customized or OEM SIZE: S/M/L/XL

NAME: sports kneepad MATERIAL: nylon, spandex

SPECIFICATION: one piece WEIGHT: 53.56g

COLOR: blue black green orange red

| Size | Length | Upper port length | Leg girth |
|------|--------|-------------------|-----------|
| S    | 26cm   | 9cm               | 35-37.5cm |
| М    | 26cm   | 10cm              | 37.5-40cm |
|      | 26cm   | 11cm              | 40-42.5cm |
| XL   | 26cm   | 12cm              | 42.5-45cm |