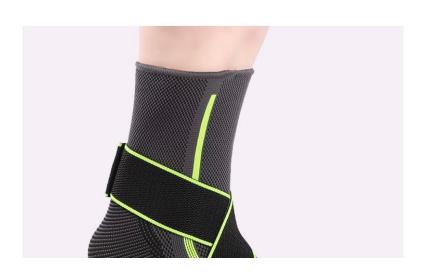

# YOUR ANKLE SPECIALIST

PRESSURE EXERCISE ANKLE PROTECTION

## WHY WEAR ANKLE GUARDS?

EFFECTIVE PRESSURE FIXED ANKLE PROTECTION
TIGHTEN MUSCLES, REDUCE THE ANKLE JOINT LOAD,
SO AS TO AVOID INJURY

PRONATION OF ANKLE

SPORTS SPRAIN

HABITUAL ANKLE SPRAIN

WOUND RECOVERY PERIOD

# THE DETAILS SHOW

MAGIC PASTE DESIGN

DELICATE PACKAGE EDGE

3

BREATHABLE FABRICS

## **MODEL SHOWS**