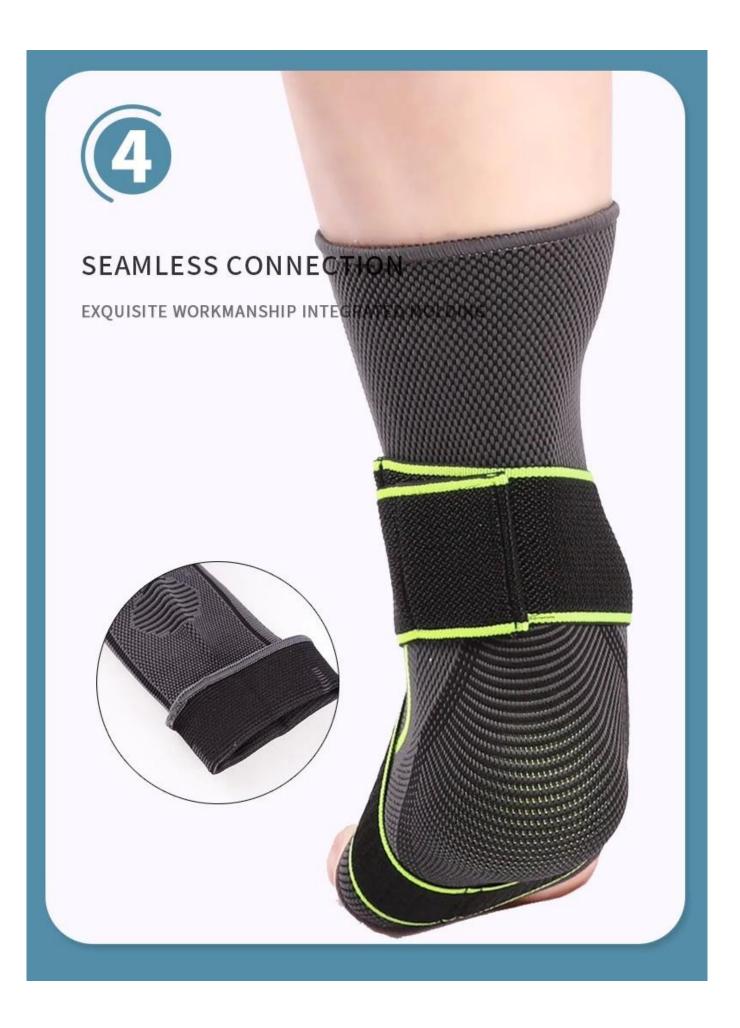

## THE FOUR DESIGN

# THE DETAILS SHOW

MAGIC PASTE DESIGN

DELICATE PACKAGE EDGE

3

BREATHABLE FABRICS