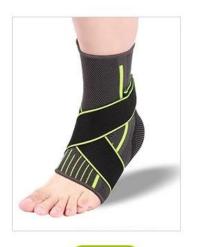

## WHY WEAR ANKLE GUARDS?

EFFECTIVE PRESSURE FIXED ANKLE PROTECTION
TIGHTEN MUSCLES, REDUCE THE ANKLE JOINT LOAD,
SO AS TO AVOID INJURY

PRONATION OF ANKLE

SPORTS SPRAIN

HABITUAL ANKLE SPRAIN

WOUND RECOVERY PERIOD

### EFFECTIVELY PREVENT INSIDE AND OUT

PREVENT ANKLE VALGUS