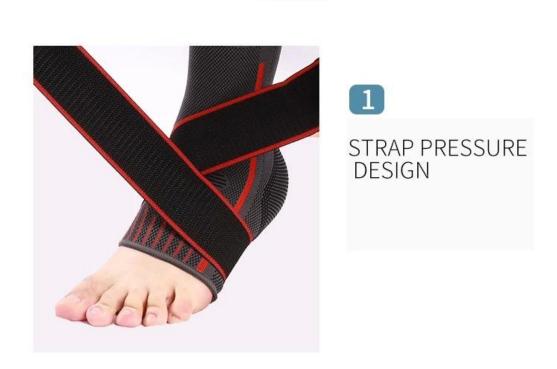

## THE FOUR DESIGN

# THE DETAILS SHOW

MAGIC PASTE DESIGN

DELICATE PACKAGE EDGE

3

BREATHABLE FABRICS