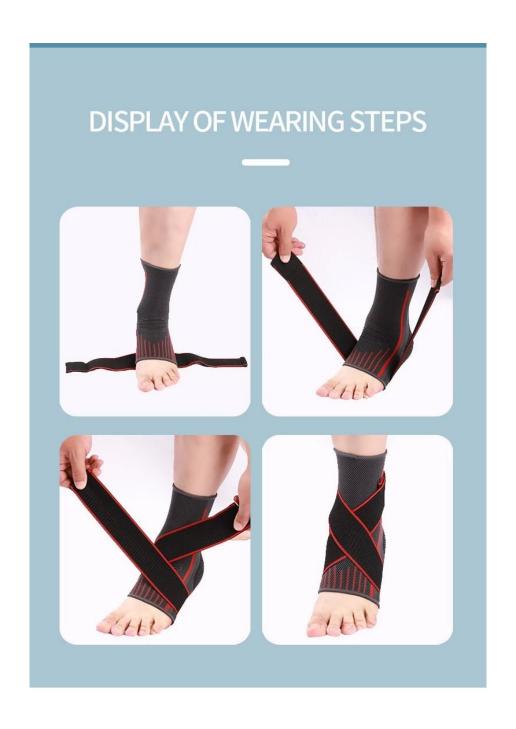

-----------------|--------------------------|--|--|
| Material            | Nylon, elastic           |  |  |
| Weight              | 500G                     |  |  |
| LOGO                | Customer LOGO acceptable |  |  |
| MOQ                 | 500pcs                   |  |  |
| <b>OEM Service</b>  | Yes                      |  |  |
| Packing             | Plastic bag,carton       |  |  |

## **Product show**

# YOUR ANKLE SPECIALIST

PRESSURE EXERCISE ANKLE PROTECTION



## WHY WEAR ANKLE GUARDS?

EFFECTIVE PRESSURE FIXED ANKLE PROTECTION
TIGHTEN MUSCLES, REDUCE THE ANKLE JOINT LOAD,
SO AS TO AVOID INJURY



PRONATION OF ANKLE



SPORTS SPRAIN



HABITUAL ANKLE SPRAIN



WOUND RECOVERY PERIOD

## THE FOUR DESIGN



### EFFECTIVELY PREVENT INSIDE AND OUT





PREVENT ANKLE VALGUS









## **PRODUCT INFORMATION**



BRAND: customized or OEM SIZE: S/M/L/XL

NAME: sports kneepad MATERIAL: nylon, spandex

SPECIFICATION: one piece WEIGHT: 53.56g

COLOR: blue black green orange red

| Size | Length | Upper port length | Leg girth |
|------|--------|-------------------|-----------|
| S    | 26cm   | 9cm               | 35-37.5cm |
| М    | 26cm   | 10cm              | 37.5-40cm |
|      | 26cm   | 11cm              | 40-42.5cm |
| XL   | 26cm   | 12cm              | 42.5-45cm |

tips:There may be some errors in manual measurement.

## **MULTICOLOR OPTIONAL**







ORANGE



# THE DETAILS SHOW



MAGIC PASTE DESIGN







DELICATE PACKAGE EDGE

3



BREATHABLE FABRICS



## **MODEL SHOWS**



### Package:



### **Related Products**



### **About Xingya**

Shandong Xingya Sp