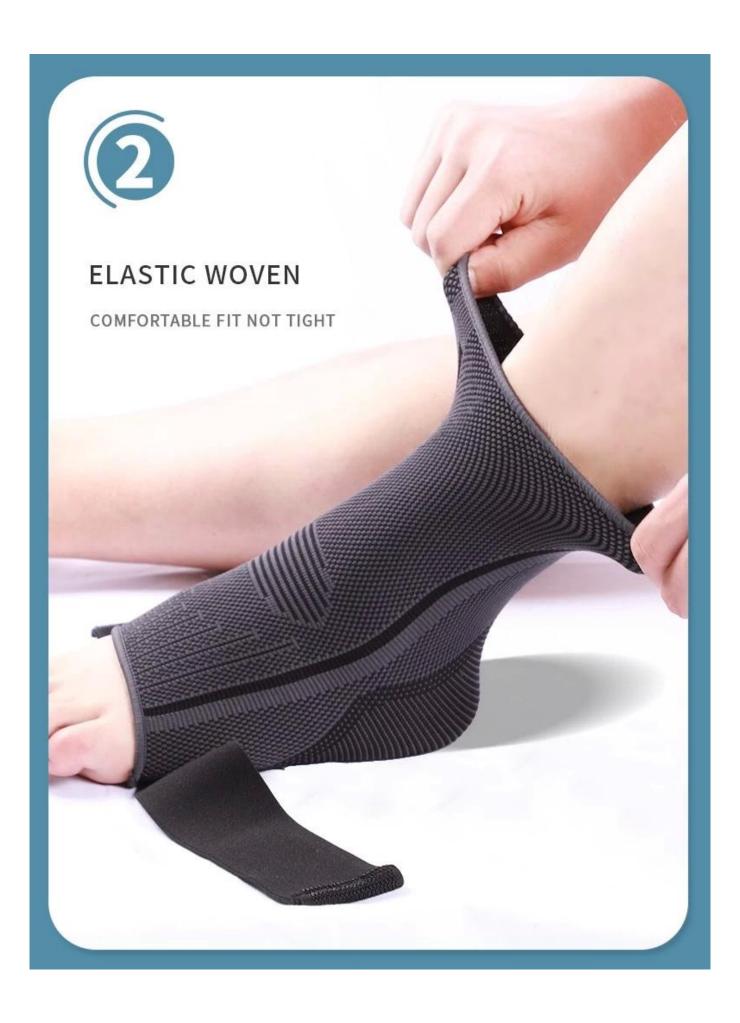

|---------------------|--------------------------|--|--|
| Material            | Nylon, elastic           |  |  |
| Weight              | 500G                     |  |  |
| LOGO                | Customer LOGO acceptable |  |  |
| MOQ                 | 500pcs                   |  |  |
| <b>OEM Service</b>  | Yes                      |  |  |
| Packing             | Plastic bag,carton       |  |  |

## **Product show**

# YOUR ANKLE SPECIALIST

PRESSURE EXERCISE ANKLE PROTECTION



## WHY WEAR ANKLE GUARDS?

EFFECTIVE PRESSURE FIXED ANKLE PROTECTION
TIGHTEN MUSCLES, REDUCE THE ANKLE JOINT LOAD,
SO AS TO AVOID INJURY



PRONATION OF ANKLE



SPORTS SPRAIN



HABITUAL ANKLE SPRAIN



WOUND RECOVERY PERIOD

## THE FOUR DESIGN



### EFFECTIVELY PREVENT INSIDE AND OUT





PREVENT ANKLE VALGUS









## **PRODUCT INFORMATION**



BRAND: customized or OEM SIZE: S/M/L/XL

NAME: sports kneepad MATERIAL: nylon, spandex

SPECIFICATION: one piece WEIGHT: 53.56g

COLOR: blue black green orange red

| Size | Length | Upper port length | Leg girth |
|------|--------|-------------------|-----------|
| S    | 26cm   | 9cm               | 35-37.5cm |
| М    | 26cm   | 10cm              | 37.5-40cm |
|      | 26cm   | 11cm              | 40-42.5cm |
| XL   | 26cm   | 12cm              | 42.5-45cm |

tips:There may be some errors in manual measurement.

## **MULTICOLOR OPTIONAL**







ORANGE



# THE DETAILS SHOW



MAGIC PASTE DESIGN







DELICATE PACKAGE EDGE

3



BREATHABLE FABRICS



## **MODEL SHOWS**



### Package:



### **Related Products**



### **About Xingya**

Shandong Xin