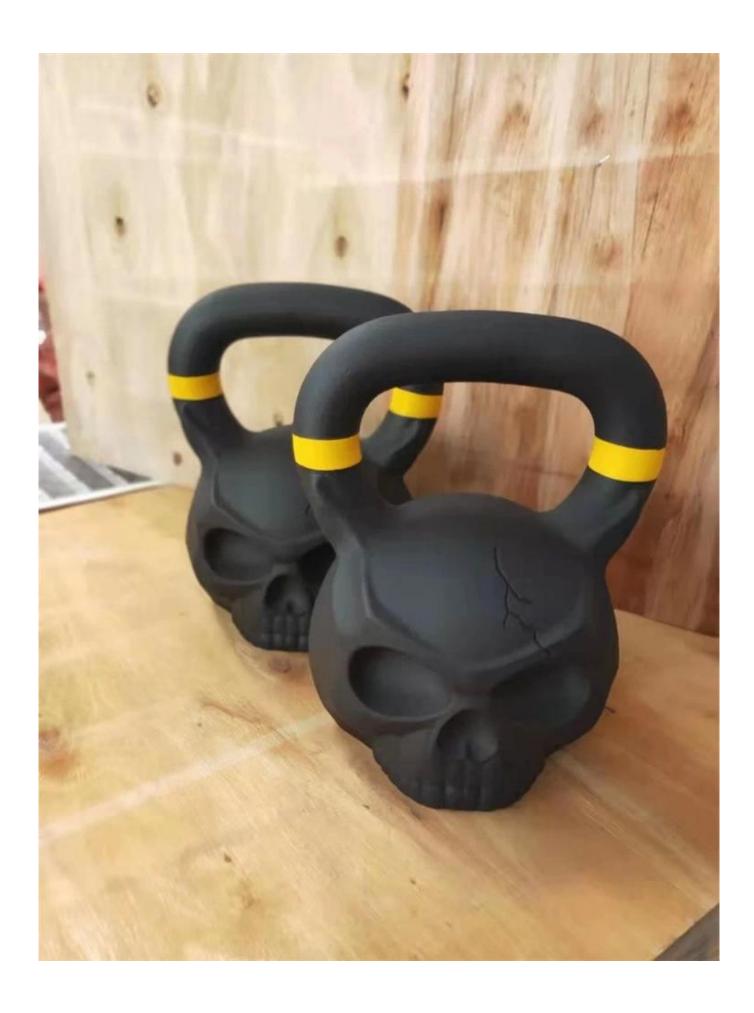

# **EXHIBITION**

| tuotteen nimi | Powder coated gym kettlebell skull monster kettlebell from China manufacture factory |
|---------------|--------------------------------------------------------------------------------------|
| Materiaali    | Iron steel,powder coated                                                             |
| Koko          | 10/12/16/20/24kg                                                                     |
| Paketti       | Foam,carton,wooden pllate                                                            |