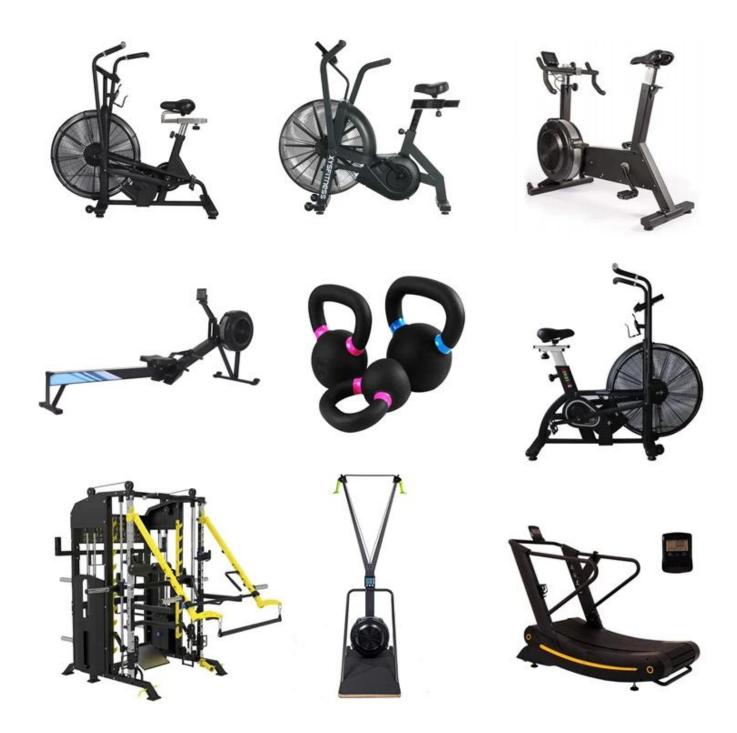

ords, including North America, Europe, the Middle East and Asia.

"Creating value for all customers with innovation and quality"is our changeless promise. We sincerely hope to cooperate with you to develop together in the future.

# **EXHIBITION**



| tuotteen nimi | Powder coated gym kettlebell skull monster kettlebell from China manufacture factory |
|---------------|--------------------------------------------------------------------------------------|
| Materiaali    | Iron steel,powder coated                                                             |
| Koko          | 10/12/16/20/24kg                                                                     |
| Paketti       | Foam,carton,wooden pllate                                                            |







XINGYA HOT SALE



# **OUR ADVANTAGES**

## SHANDONG XINGYA SPORTS FITNESS INC.



We are the original factory, we can accept OEM and ODM orders



We have big stock products in our warehouse, so every order can be delivered within 7-10 days



We have professional sales team, offer 24 hours online service for you



We have strict quality control and check department, guarantee every products you received in good condition



We have exquisite technology and strict quality control along with first-class after sale service

## Q:Do you have MOQ for product, or amount?

A:It's better for reach \$2000, so that we can send to you by sea.

#### Q:What's your payment term?

A:Generally 30% deposit and 70% balance.T/T L/C all OK.

#### Q:I don't have shipping forwarder in China, how can I order?

A:We have good