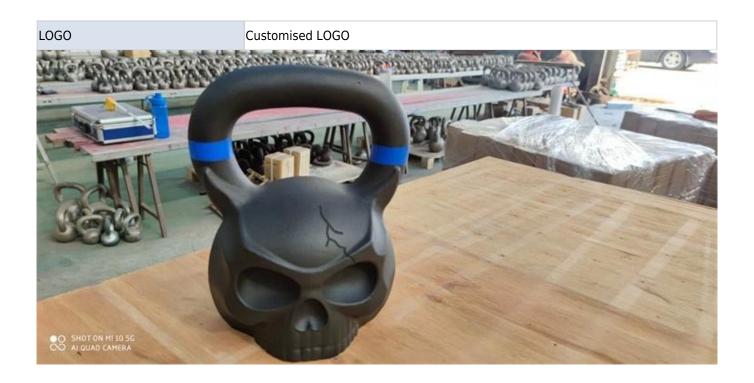

# **EXHIBITION**

| tuotteen nimi | Powder coated gym kettlebell skull monster kettlebell from China manufacture factory |
|---------------|--------------------------------------------------------------------------------------|
| Materiaali    | Iron steel,powder coated                                                             |
| Koko          | 10/12/16/20/24kg                                                                     |
| Paketti       | Foam,carton,wooden pllate                                                            |