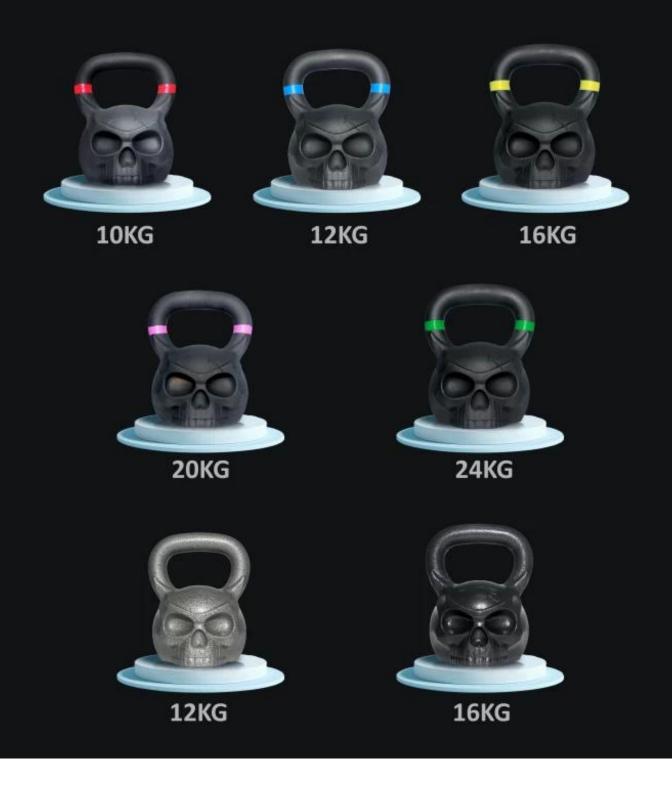

### **Product show**

# FROSTED SKULL KETTLEBELL

Comfortable smooth handles,

different diameter for differ-

Color coded handles, simple but fashion, recognize different size easily

Proprietary powder coating process,smooth surface,great feel,durable and dirty-proof

Unique skull appearance.

Fall prevention

Resistance to falling

Maintenance free