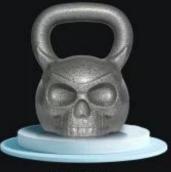

Unique skull appearance.

# SURFACE HAMMER SKULL KETTLEBELL

Hammering process Smooth Surface Better Feel

Fall prevention

Resistance to falling

Maintenance free

10KG

12KG

16KG