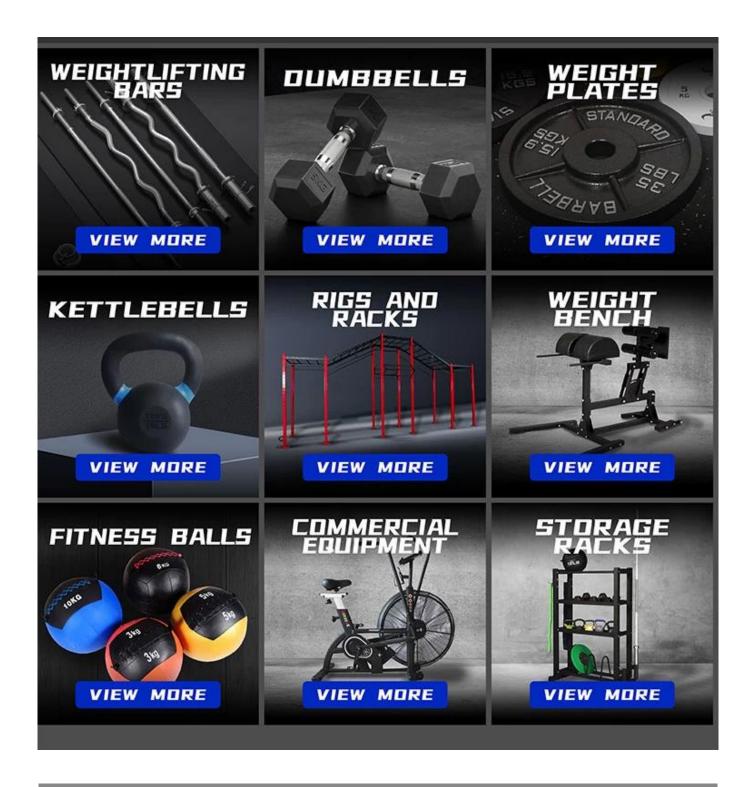

|
| Logo                | Customized logo                           |
| OEM Service         | Yes                                       |
| MOQ                 | 3000kgs                                   |
| Packing details     | Plastic bag-carton-pallet or foam package |

## **Product show**



Comfortable smooth handles,

different diameter for differ-

Color coded handles, simple but fashion, recognize different size easily

Proprietary powder coating process, smooth surface, great feel, durable and dirty-proof

Unique skull appearance.

# SURFACE HAMMER SKULL KETTLEBELL







Hammering process Smooth Surface Better Feel



Fall prevention



Resistance to falling



Maintenance free



10KG



12KG



16KG



20KG



24KG



12KG



16KG

# Package:



**Related Products** 



## **About Xingya**

Shandong Xingya Sports Fitness Inc. is a professional exercise equipment enterprise for development, ( <a href="mailto:china powder coated kettlebell manufacturers">china powder coated kettlebell manufacturers</a>) production and sales of rigs,,racks,kettlebells,weight plates and cardio equipment. We have more than 12 years" experience in exporting and 20 years" in producing fitness machines.

Upon the advanced production equipment and strict quality control system, we supply customers nice quality products.

Now we have established a solid business relationship with hundreds of customers all over the words, including North America, Europe, the Middle East and Asia.

"Creating value for all customers with innovation and quality"is our changeless promise. We sincerely