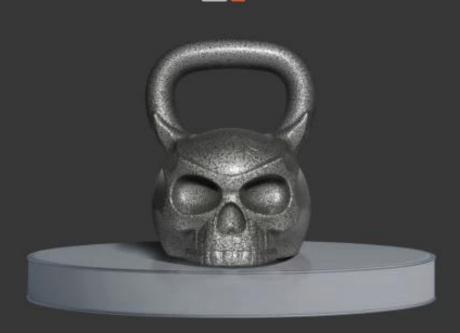

Unique skull appearance.

# SURFACE HAMMER SKULL KETTLEBELL

Hammering process Smooth Surface Better Feel

Fall prevention

Resistance to falling

Maintenance free

10KG

12KG

16KG