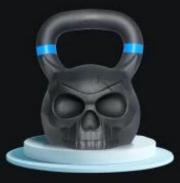

## **Product show**

Comfortable smooth handles,

different diameter for differ-

Color coded handles, simple but fashion, recognize different size easily

Proprietary powder coating process, smooth surface, great feel, durable and dirty-proof

Unique skull appearance.

# SURFACE HAMMER SKULL KETTLEBELL

Hammering process Smooth Surface Better Feel

Fall prevention

Resistance to falling

Maintenance free

10KG

12KG

16KG