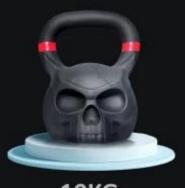

## **Product show**

Comfortable smooth handles,

different diameter for differ-

Color coded handles, simple but fashion, recognize different size easily

Proprietary powder coating process, smooth surface, great feel, durable and dirty-proof

Unique skull appearance.

# SURFACE HAMMER SKULL KETTLEBELL

Hammering process Smooth Surface Better Feel

Fall prevention

Resistance to falling

Maintenance free

10KG

12KG

16KG