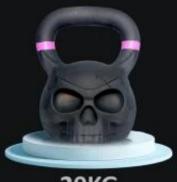

## **Product show**

Comfortable smooth handles,

different diameter for differ-

Color coded handles, simple but fashion, recognize different size easily

Proprietary powder coating process, smooth surface, great feel, durable and dirty-proof

Unique skull appearance.

# SURFACE HAMMER SKULL KETTLEBELL

Hammering process Smooth Surface Better Feel

Fall prevention

Resistance to falling

Maintenance free

10KG

12KG

16KG

20KG

24KG

12KG

16KG