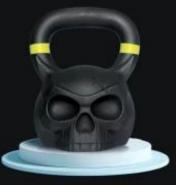

## **Product show**

Comfortable smooth handles,

different diameter for differ-

Color coded handles, simple but fashion, recognize different size easily

Proprietary powder coating process, smooth surface, great feel, durable and dirty-proof

Unique skull appearance.

# SURFACE HAMMER SKULL KETTLEBELL

Hammering process Smooth Surface Better Feel

Fall prevention

Resistance to falling

Maintenance free

10KG

12KG

16KG