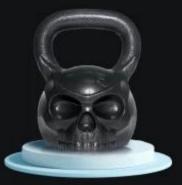

Unique skull appearance.

# SURFACE HAMMER SKULL KETTLEBELL

Hammering process Smooth Surface Better Feel

Fall prevention

Resistance to falling

Maintenance free

10KG

12KG

16KG