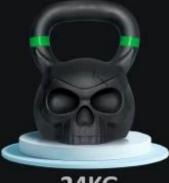

Unique skull appearance.

# SURFACE HAMMER SKULL KETTLEBELL

Hammering process Smooth Surface Better Feel

Fall prevention

Resistance to falling

Maintenance free

10KG

12KG

16KG